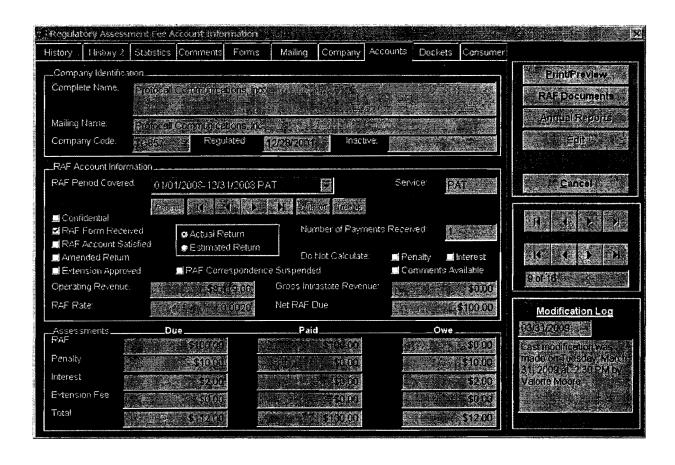

If the company owes the minimum and if payment is postmarked between January 31 and March 1, the total due is \$106, which is comprised of the \$100 minimum RAF, \$5 penalty, and \$1 interest. If payment is postmarked between March 2 and March 31, the total due is \$112, which is comprised of the \$100 minimum RAF, \$10 penalty, and \$2 interest. A copy of the 2008 RAF return form is also attached. Please complete it and return it with full payment, including the late payment charges. Just as information, late payment charges (penalty and interest) continue to accrue until the RAF is paid. Thanks.