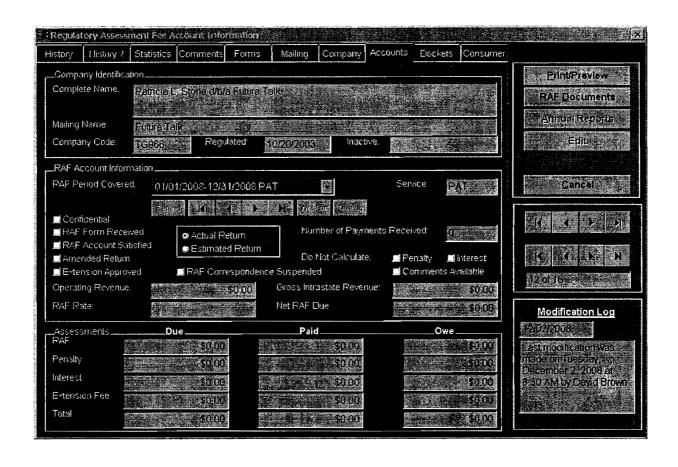

TG966 - Patricia L. Stone d/b/a Future Talk

Attachments: raf-tg966-08-0-r.pdf; RAF rule.pdf

## Good afternoon:

The Commission is getting ready to mail out delinquent notices tomorrow, February 20, 2009, to those companies that either have not paid the 2008 Regulatory Assessment Fee (RAF) or have not paid the 2008 RAF in full. Our records show that the company has not paid the 2008 RAF. I wanted to give you a heads up because those certificate holders not complying with the delinquent notices will subsequently be fined \$500 for a first offense, \$1,000 for a second offense, and \$2,000 for a third offense. A copy of the Regulatory Assessment Fee rule is attached.

If the company owes the minimum and if payment is postmarked between January 31 and March 1, the total due is \$106, which is comprised of the \$100 minimum RAF, \$5 penalty, and \$1 interest. If payment is postmarked between March 2 and March 31, the total due is \$112, which is comprised of the \$100 minimum RAF, \$10 penalty, and \$2 interest. A copy of the 2008 RAF return form is also attached. Please complete it and return it with full payment, including the late payment charges. Just as information, late payment charges (penalty and interest) continue to accrue until the RAF is paid. Thanks.