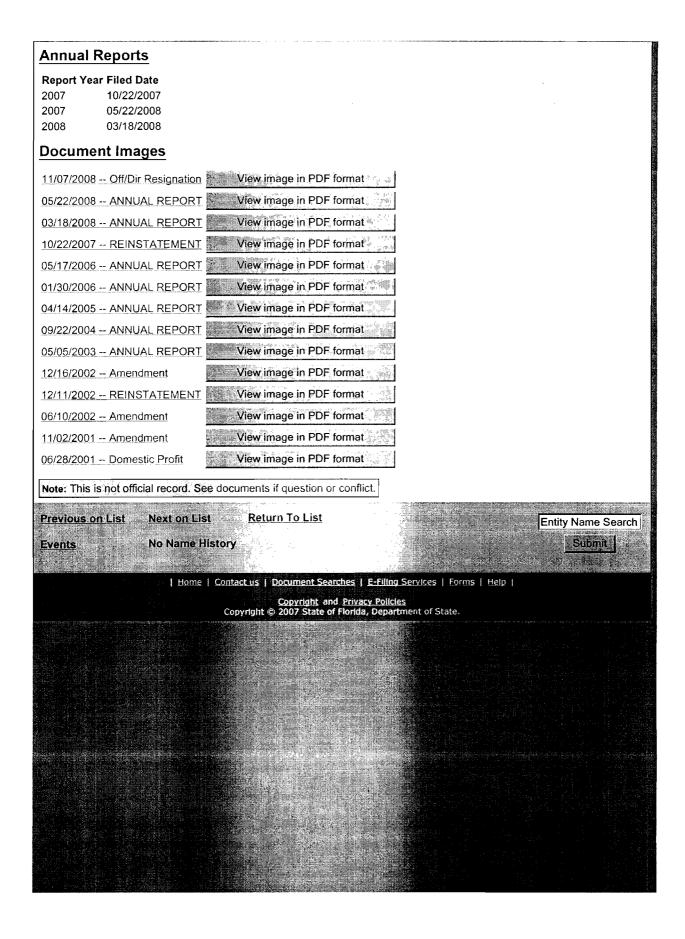

## Filing Information

 Document Number
 P01000064729

 FEI/EIN Number
 651118712

 Date Filed
 06/28/2001

State FL

Status ACTIVE

Last Event REINSTATEMENT
Event Date Filed 10/22/2007

Event Effective Date NONE

## **Principal Address**

4995 NW 72 AVE SUITE#307 MIAMI FL 33166

Changed 03/18/2008

## **Mailing Address**

4995 NW 72 AVE SUITE#307 MIAMI FL 33166

Changed 03/18/2008

## Registered Agent Name & Address

MALDONADO LAW GROUP 7999 NW 53RD STREET DORAL FL 33166 US

Name Changed: 05/17/2006 Address Changed: 05/17/2006

#### Officer/Director Detail

#### Name & Address

Title S

HOLGUIN, ANDRES DR. 4995 NW 72 AVE SUITE 307 MIAMI FL 33166

Title V

HENAO, MARIO 4995 NW 72 AVE SUITE 307 MIAMI FL 33166

Home | Help | Sign In