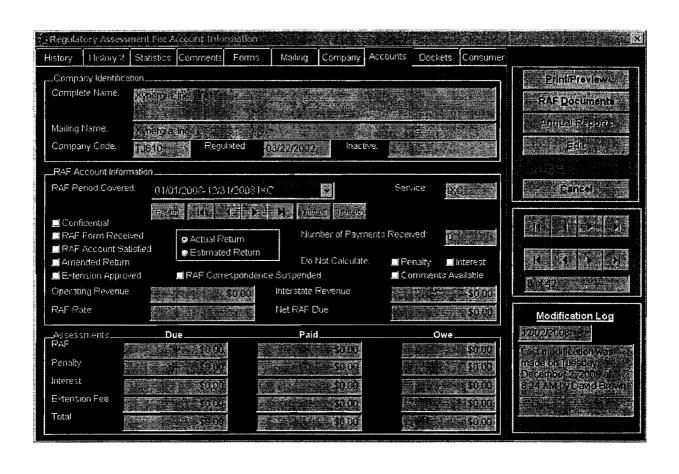

## Printed on 05/01/2009 at 14:12:30 by PJI

TJ610

Xynergia, Inc. Xynergia, Inc. N/A

Company Code: Complete Name: Mailing Name: Certificate No(s): Status:

Active

Regulation Date:

03/22/2002

No

Bankruptcy: Company Liaison #1:

Mario Farias

Title:

President

Mailing Address:

4995 N.W. 72nd Avenue, Suite 307

Physical Location:

Miami, FL 33166-5643 4995 N.W. 72nd Avenue, Suite 307

Miami, FL 33166-5643 (786) 553-9607 (305) 675-2817

Phone: Fax:

Related Dockets:

011598-TI

Application for certificate to provide interexchange telecommunications service by Xynergia, Inc.

3100 Solllem. 040931-TI