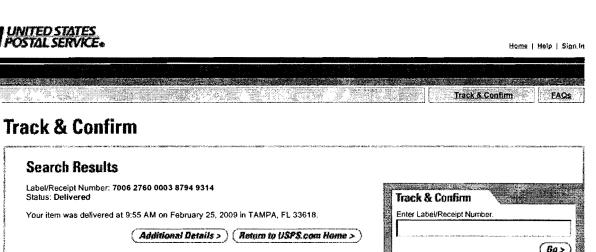

If the company owes the minimum and if payment is postmarked between January 31 and March 1, the total due is \$742, which is comprised of the \$700 minimum RAF, \$35 penalty, and \$7 interest. If payment is postmarked between March 2 and March 31, the total due is \$784, which is comprised of the \$700 minimum RAF, \$70 penalty, and \$14 interest. A copy of the 2008 RAF return form is also attached. Please complete it and return it with full payment, including the late payment charges. Just as information, late payment charges (penalty and interest) continue to accrue until the RAF is paid. Thanks.