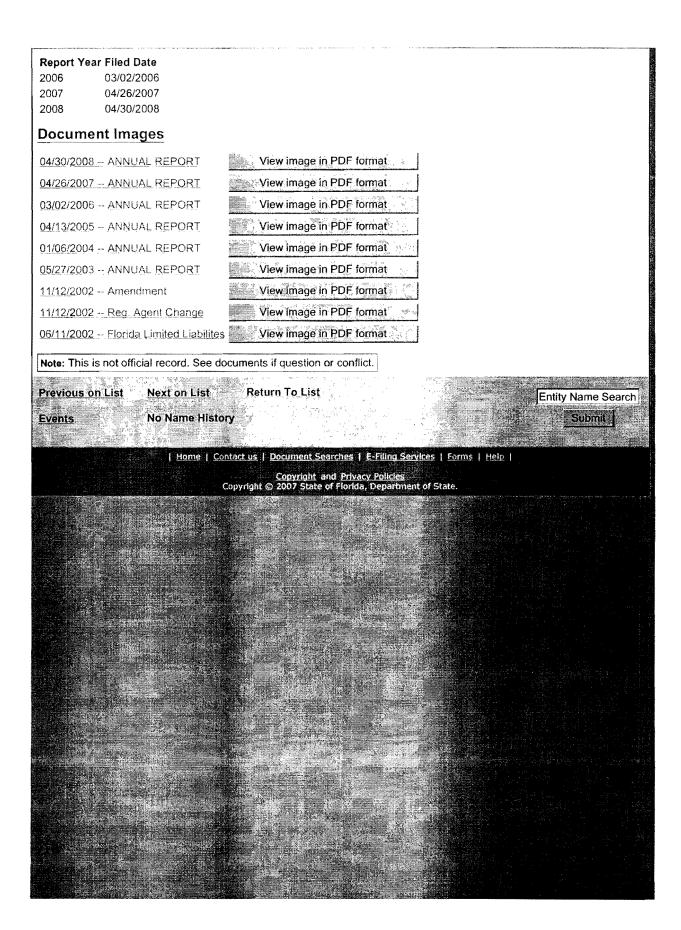

| Home Con                                                | tact Us           | E-Filing Services                                                                                               | Document Searches | Forms Help    |                |
|---------------------------------------------------------|-------------------|-----------------------------------------------------------------------------------------------------------------|-------------------|---------------|----------------|
| Previous on List                                        | Next on Li        | st Return To List                                                                                               | A . N BARANS      | Entity Name S |                |
| Events                                                  | No Name           | A STATE OF A |                   | Submit        | and the second |
| and a set of the second second                          |                   |                                                                                                                 |                   |               | 1              |
| Detail by E                                             | -                 |                                                                                                                 |                   |               |                |
| Florida Limite                                          |                   |                                                                                                                 |                   |               |                |
|                                                         |                   | LLC                                                                                                             |                   |               |                |
| Filing Information                                      | tion              |                                                                                                                 |                   |               |                |
| Document Number<br>FEI/EIN Number                       | L02000014         |                                                                                                                 |                   |               |                |
| Date Filed                                              | 02001391          |                                                                                                                 |                   |               |                |
| State                                                   | FL                |                                                                                                                 |                   |               |                |
| Status                                                  | ACTIVE<br>AMENDMI |                                                                                                                 |                   |               |                |
| Last Event<br>Event Date Filed                          | 11/12/2002        |                                                                                                                 |                   |               |                |
| Event Effective Dat                                     | te NONE           |                                                                                                                 |                   |               |                |
| Principal Addr                                          | ress              |                                                                                                                 |                   |               |                |
| 3550 BUSCHWOOD<br>TAMPA FL 33618                        | PARK DRIV         | E, SUITE 320                                                                                                    |                   |               |                |
| Changed 11/12/2002                                      | 2                 |                                                                                                                 |                   |               |                |
| Mailing Addres                                          | 55                |                                                                                                                 |                   |               |                |
| 3550 BUSCHWOOD<br>TAMPA FL 33618                        | PARK DRIV         | E, SUITE 320                                                                                                    |                   |               |                |
| Changed 11/12/2002                                      | 2                 |                                                                                                                 |                   |               |                |
| Registered Ag                                           | ent Name          | e & Address                                                                                                     |                   |               |                |
| WILKINSON, BRUC<br>3550 BUSCHWOOD<br>TAMPA FL 33618 U   | PARK DRIV         | E, SUITE 320                                                                                                    |                   |               |                |
| Name Changed: 03/                                       | 02/2006           |                                                                                                                 |                   |               |                |
| Address Changed: 1                                      | 1/12/2002         |                                                                                                                 |                   |               |                |
| Manager/Mem                                             | ber Detai         | 1                                                                                                               |                   |               |                |
| Name & Address                                          |                   |                                                                                                                 |                   |               |                |
| Title MGR                                               |                   |                                                                                                                 |                   |               |                |
| WILLIAMS, OSCAR<br>3550 BUSCHWOOD<br>TAMPA FL 33618-44  | PARK DR S         | TE 320                                                                                                          |                   |               |                |
| Title MGR                                               |                   |                                                                                                                 |                   |               |                |
| VIREN, MICHAEL A<br>3550 BUSCHWOOD<br>TAMPA FL 33618-44 | PARK DR S         | TE 320                                                                                                          |                   |               |                |
| Annual Report                                           | s                 |                                                                                                                 |                   |               |                |