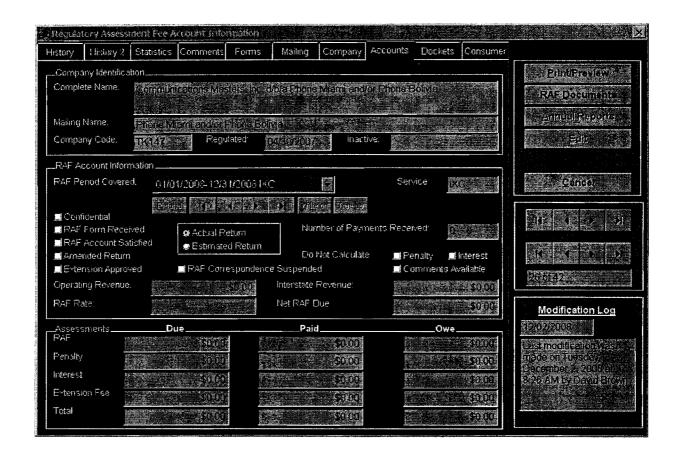

## MCD Company Information for TK147

## Printed on 05/01/2009 at 14:12:30 by PJI

Company Code:

TK147

Complete Name:

Communications Masters, Inc. d/b/a Phone Miami and/or Phone

Bolivia

Mailing Name: Certificate No(s):

Phone Miami and/or Phone Bolivia

Active

Status:

04/30/2007

No

Regulation Date: Bankruptcy: Company Liaison #1:

Matthew Schulman

Title: Mailing Address: Regulatory Consultant - Regnum Group 8300 N.W. 53rd Street, #350

Physical Location:

Miami, FL 33166-7712 8300 N.W. 53rd Street, #350

Miami, FL 33166-7712 (305) 468-1645 (305) 468-8509

Phone: Fax:

Related Dockets:

070286-TI

Acknowledgment of registration as intrastate interexchange telecommunications company, effective April 30, 2007, by Communications Masters, Inc. d/b/a Phone Miami and/or Phone Bolivia.