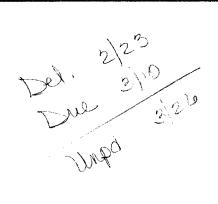

If the company owes the minimum and if payment is postmarked between January 31 and March 1, the total due is \$742, which is comprised of the \$700 minimum RAF, \$35 penalty, and \$7 interest. If payment is postmarked between March 2 and March 31, the total due is \$784, which is comprised of the \$700 minimum RAF, \$70 penalty, and \$14 interest. A copy of the 2008 RAF return form is also attached. Please complete it and return it with full payment, including the late payment charges. Just as information, late payment charges (penalty and interest) continue to accrue until the RAF is paid.