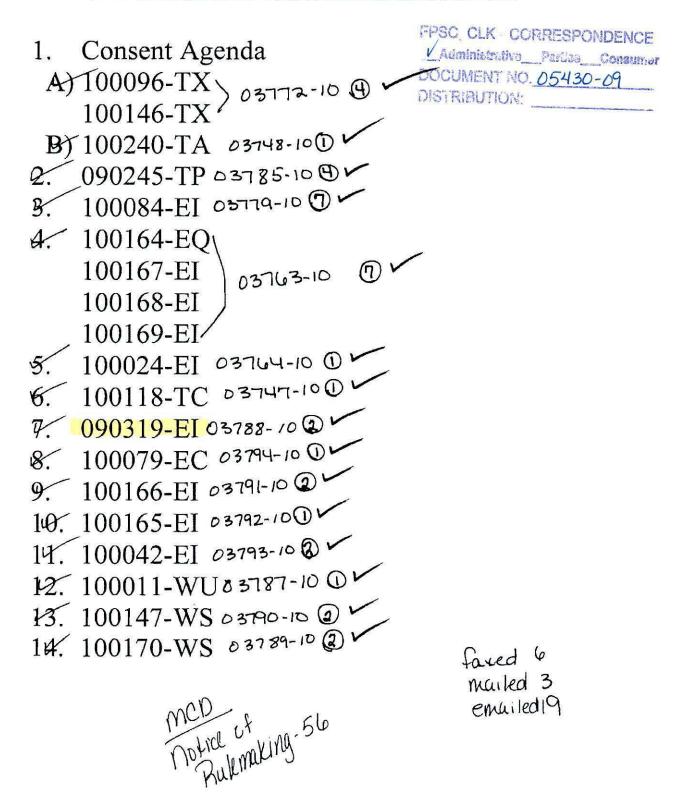

### Docket Index for June 29, 2010, **Commission Conference Agenda**

- Minutes 1. May 18, 2010 Regular Commission Conference May 27, 2010 Special Commission Conference 2. Consent Agenda A) 100273-TX 🛞 100309-TX 🔊 -090499-EQ ③ 3. 4. +00043-EQ@ 5. 400180-TP ③ 6. 1090319-EI 3 7. v090447-WS 🕕
- 8. 1090372-EQ 😡

FPSC, CLK - CORRESPONDENCE Administrative\_Parties\_Consumer DOCUMENT NO. 05430-09 DISTRIBUTION:

faced 4 mailed 6 emailed 19