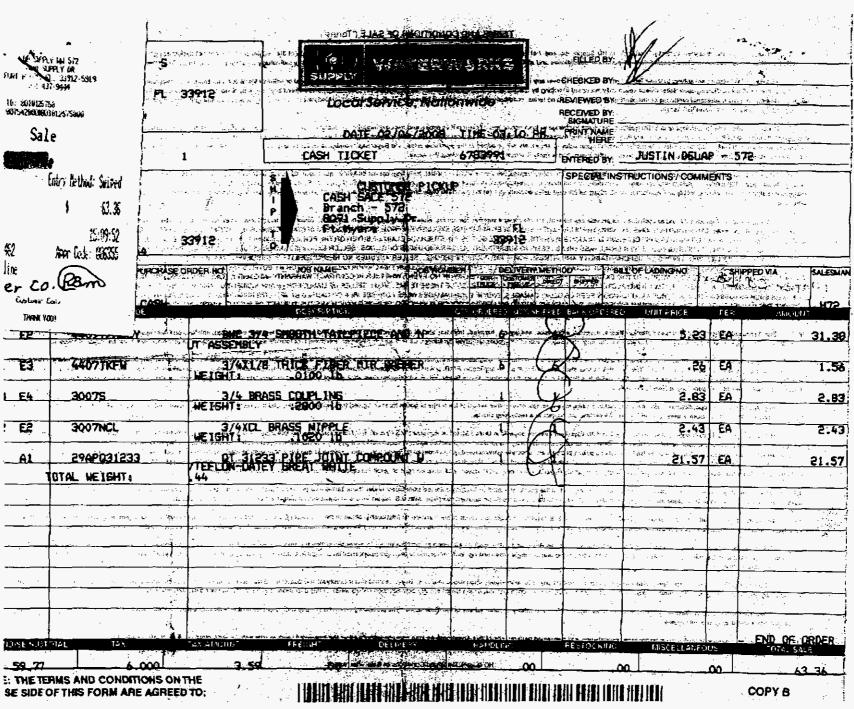

## SUBJECT: UTILITY PLANT IN SERVICE

AUDIT ANALYSIS: The utility recorded \$694 representing a pump for plant in service and \$694 for accumulated depreciation in its general ledger as of December 31, 2008. The utility was unable to provide adequate support for this pump. The utility is a distribution water utility and confirmed it owns mains, pipes, valves and meters, but did not provide any cost data for either the original cost or any replacement costs for these items. Since no cost data was provided, the audit staff could not determine accumulated depreciation or depreciation expense.

The Utility provided documentation for its meter replacement program but it didn't include any cost data. The following schedule notes the number of meters that have been replaced:

#### METER REPLACEMENT PROGRAM

| YEAR | NO. OF REPLACEMENTS |
|------|---------------------|
| ICAK | NO. OF REPLACEMENTS |
| 2000 | 3                   |
| 2001 | 2                   |
| 2002 | 6                   |
| 2003 | 7                   |
| 2004 | 2                   |
| 2005 | 0                   |
| 2006 | 17                  |
| 2007 | 15                  |
| 2008 | 46                  |
|      |                     |