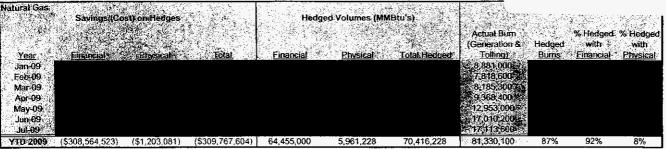

Natural gas burns for the period January 2009 through July 2009 were less than forecasted. From the October 2008 fuel, natural gas burn was less than forecast. As a result, the natural gas hedges for this time period became a larger percentage of the actual burn. The total hedged percentage based on net burns for the first seven months of 2009 increased from a forecast of to an actual of due to the lower overall burn for this time period.

Hedging Details for "Natural Gas" (Jan – July 2009)