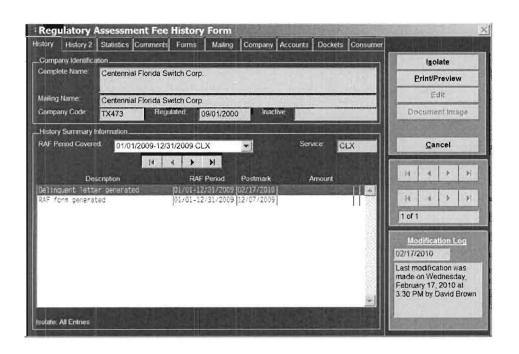

| 4. Restricted Delivery? (Extra Fee) |  |
| 2. Article Number 7009 3410                                                                                                                                                                                                                                                                  | 0002 4112 0714                      |  |
| PS Form 3811, February 2004 Domestic Retu                                                                                                                                                                                                                                                    | urn Receipt 102595-02-M-1540        |  |