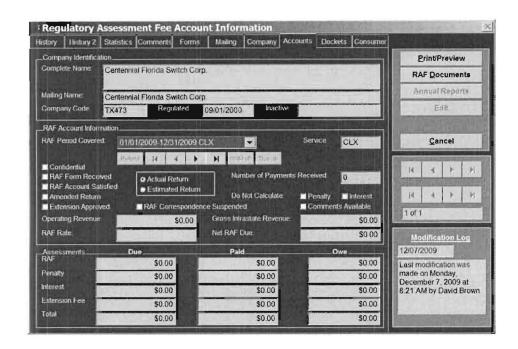

| 4. Restricted Delivery? (Extra Fee) |  |
| 2. Article Number 7009 3410                                                                                                                                                                                                                                                                  | 0002 4112 0714                      |  |
| PS Form 3811, February 2004 Domestic Retu                                                                                                                                                                                                                                                    | urn Receipt 102595-02-M-1540        |  |