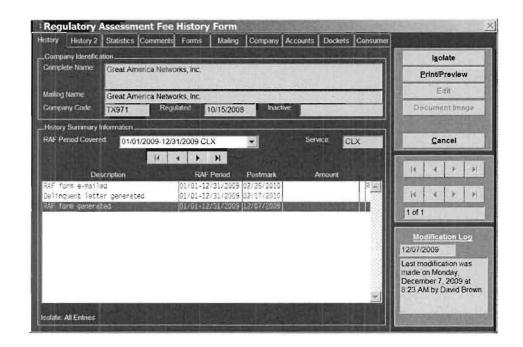

Regulatory Assessment Fee (RAF) System
Elle Edit View Payments Tools Reports Options Docket Viewer