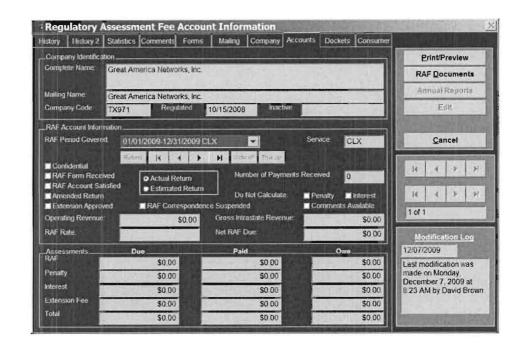

Regulatory Assessment Fee (RAF) System
Elle Edit View Payments Tools Reports Options Docket Viewer