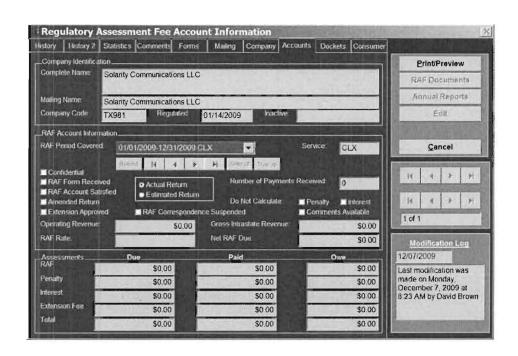

| REQUEST TO ESTABLISH DOCKET (Please type or print. File original plus 1 copy with CLK.)   |                |                                                                       |                                                                                                                                                                                                                      |                                      |                                     |                                   |  |  |  |  |
|-------------------------------------------------------------------------------------------|----------------|-----------------------------------------------------------------------|----------------------------------------------------------------------------------------------------------------------------------------------------------------------------------------------------------------------|--------------------------------------|-------------------------------------|-----------------------------------|--|--|--|--|
| Date:                                                                                     | ate: 4/23/2010 |                                                                       |                                                                                                                                                                                                                      | Docket No.:                          |                                     | 10 0216.TX                        |  |  |  |  |
| 1. From Staff / Division:                                                                 |                | sion:                                                                 | Pruitt/ Rad                                                                                                                                                                                                          |                                      |                                     |                                   |  |  |  |  |
| 2. OPR: RAD                                                                               |                |                                                                       |                                                                                                                                                                                                                      |                                      |                                     |                                   |  |  |  |  |
| 3. OCR: GCL                                                                               |                |                                                                       |                                                                                                                                                                                                                      |                                      |                                     |                                   |  |  |  |  |
| 4. Suggested Docket Title:                                                                |                |                                                                       | Compliance investigation of CLEC Certificate No. 8741, issued to Solarity Communications LLC, for apparent first-time violation of Rule 25-4.0161, F.A.C., Regulatory Assessment Fees; Telecommunications Companies. |                                      |                                     |                                   |  |  |  |  |
| 5. Program/Module/Submo                                                                   |                |                                                                       | lule Assignment:                                                                                                                                                                                                     |                                      | A18                                 | 8a, A10                           |  |  |  |  |
| 6. Suggested Docket Mail List.                                                            |                |                                                                       |                                                                                                                                                                                                                      |                                      |                                     |                                   |  |  |  |  |
| a. Provide NAMES/ACR                                                                      |                |                                                                       | RONYMS, if registered company.                                                                                                                                                                                       |                                      | ☐ Provided as an Attachment         |                                   |  |  |  |  |
| Company Code, if applicable:                                                              |                | Parties (include address, if different from MCD):                     |                                                                                                                                                                                                                      |                                      | Representatives (name and address): |                                   |  |  |  |  |
| TX981                                                                                     |                |                                                                       |                                                                                                                                                                                                                      |                                      |                                     |                                   |  |  |  |  |
|                                                                                           |                |                                                                       |                                                                                                                                                                                                                      |                                      |                                     |                                   |  |  |  |  |
| _                                                                                         |                |                                                                       |                                                                                                                                                                                                                      |                                      |                                     | _                                 |  |  |  |  |
|                                                                                           |                |                                                                       |                                                                                                                                                                                                                      |                                      |                                     |                                   |  |  |  |  |
| b. Provide COMPLETE NAME AND ADDRESS for all others. (match representatives to companies) |                |                                                                       |                                                                                                                                                                                                                      |                                      |                                     |                                   |  |  |  |  |
| Company Code, if applicable:                                                              |                | Interested persons, if any, (include address, if different from MCD): |                                                                                                                                                                                                                      |                                      | Rep                                 | presentatives (name and address): |  |  |  |  |
|                                                                                           |                |                                                                       |                                                                                                                                                                                                                      |                                      |                                     |                                   |  |  |  |  |
|                                                                                           |                |                                                                       |                                                                                                                                                                                                                      |                                      |                                     |                                   |  |  |  |  |
|                                                                                           |                |                                                                       |                                                                                                                                                                                                                      | -                                    |                                     |                                   |  |  |  |  |
|                                                                                           |                | · · · · · · · · · · · · · · · · · · ·                                 |                                                                                                                                                                                                                      |                                      |                                     |                                   |  |  |  |  |
| 7. Check one:                                                                             |                | Supporting Documentation Attached                                     |                                                                                                                                                                                                                      | ☐ To be provided with Recommendation |                                     |                                   |  |  |  |  |
| Comments:                                                                                 |                |                                                                       |                                                                                                                                                                                                                      |                                      |                                     |                                   |  |  |  |  |