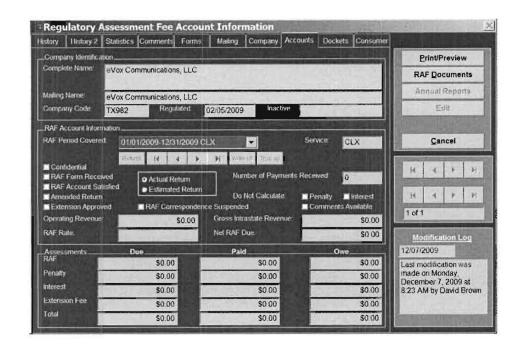

|                                          |  |

CFEKK COMMISSION

10 APR 26 PM 12: 58

KECEINED-LBSC

COCCMERT HE MADES - DATE

03319 APR 26 º

State of Florida

## ıblic Service Com

2540 Shumard Oak Boulevar Tallahassee, Florida 32399-08



7009 3410 0002 4112 0332

SISTRIBUTION CENT

10 MAR 22 AM 7:

RETURNED TO SENDER TX982-09-0-D

eVox Communications, LI DATE 30 Dane Street Somerville, MA 02143-3200

NO MAIL RECEPTACLE NO ORDER
ATTEMPTED, NOT KNOWN VACANT
ED NO SUCH STREET MOVED NO ORDER
INSUFFICIENT ADDRESS
DECEASED
UNABLE TO FORWARD
ROUTE
CARRIER

CARRIER

CARRIER

Magepost

File Edit Yiew Payments Icols Reports Options Docket Viewer





File Edit View Payments Tools Reports Options Docket Viewer