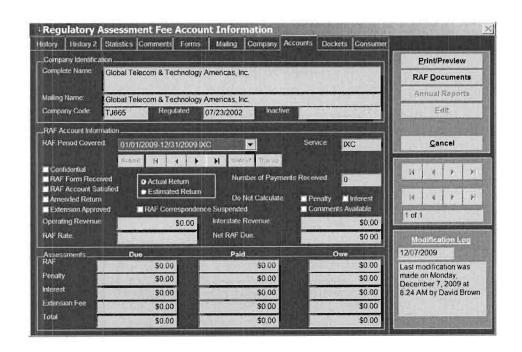

| REQUEST TO ESTABLISH DOCKET  (Please type or print. File original plus 1 copy with CLK.)  |         |                                                   |                                                                                                                                                                                                                                                                             |                                     |  |  |  |
|-------------------------------------------------------------------------------------------|---------|---------------------------------------------------|-----------------------------------------------------------------------------------------------------------------------------------------------------------------------------------------------------------------------------------------------------------------------------|-------------------------------------|--|--|--|
| Date:                                                                                     | 4/27/20 | 10                                                | Docket No.:                                                                                                                                                                                                                                                                 | 100234-TI                           |  |  |  |
| 1. From Staff / Division:                                                                 |         | ision:                                            | Pruitt/ Rad                                                                                                                                                                                                                                                                 |                                     |  |  |  |
| 2. OPR:                                                                                   | RAD     |                                                   |                                                                                                                                                                                                                                                                             |                                     |  |  |  |
| 3. OCR:                                                                                   | GCL     |                                                   |                                                                                                                                                                                                                                                                             |                                     |  |  |  |
| 4. Suggested Docket Title:                                                                |         |                                                   | Compliance investigation of IXC Registration No. TJ665, issued to Global Telecom & Technology Americas, Inc., for apparent first-time violation of Section 364.336, Florida Statutes, and Rule 25-4.0161, F.A.C., Regulatory Assessment Fees; Telecommunications Companies. |                                     |  |  |  |
| 5. Program/Module/Submod                                                                  |         |                                                   | lule Assignment:                                                                                                                                                                                                                                                            | A18a, A10                           |  |  |  |
| 6. Suggested Docket Mail List.                                                            |         |                                                   |                                                                                                                                                                                                                                                                             |                                     |  |  |  |
| a. Provide NAMES/ACI                                                                      |         |                                                   | ONYMS, if registered company.                                                                                                                                                                                                                                               | Provided as an Attachment           |  |  |  |
| Company Code,<br>if applicable:<br>TJ665                                                  |         | Parties (include address, if different from MCD): |                                                                                                                                                                                                                                                                             | Representatives (name and address): |  |  |  |
|                                                                                           |         |                                                   |                                                                                                                                                                                                                                                                             |                                     |  |  |  |
| b. Provide COMPLETE NAME AND ADDRESS for all others. (match representatives to companies) |         |                                                   |                                                                                                                                                                                                                                                                             |                                     |  |  |  |
| if applicat                                                                               |         |                                                   | d persons, if any,<br>address, if different from MCD):                                                                                                                                                                                                                      | Representatives (name and address): |  |  |  |
|                                                                                           |         |                                                   | <u> </u>                                                                                                                                                                                                                                                                    |                                     |  |  |  |
| _                                                                                         |         |                                                   |                                                                                                                                                                                                                                                                             |                                     |  |  |  |
|                                                                                           |         |                                                   |                                                                                                                                                                                                                                                                             |                                     |  |  |  |
|                                                                                           |         |                                                   |                                                                                                                                                                                                                                                                             |                                     |  |  |  |
| 7. Check o                                                                                | ne:     | ⊠ Supp                                            | porting Documentation Attached                                                                                                                                                                                                                                              | To be provided with Recommendation  |  |  |  |
| Comments:                                                                                 |         |                                                   |                                                                                                                                                                                                                                                                             |                                     |  |  |  |