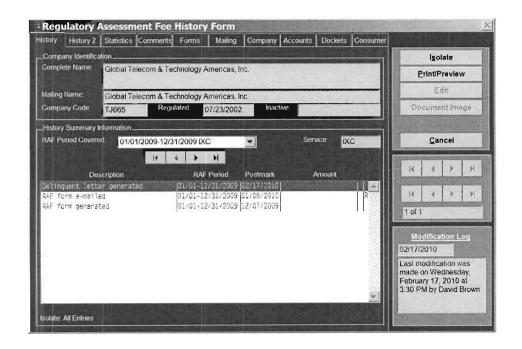

| REQUEST TO ESTABLISH DOCKET  (Please type or print. File original plus 1 copy with CLK.)  |         |                                                   |                                                                                                                                                                                                                                                                             |                                     |  |  |  |
|-------------------------------------------------------------------------------------------|---------|---------------------------------------------------|-----------------------------------------------------------------------------------------------------------------------------------------------------------------------------------------------------------------------------------------------------------------------------|-------------------------------------|--|--|--|
| Date:                                                                                     | 4/27/20 | 10                                                | Docket No.:                                                                                                                                                                                                                                                                 | 100234-TI                           |  |  |  |
| 1. From Staff / Division:                                                                 |         | ision:                                            | Pruitt/ Rad                                                                                                                                                                                                                                                                 |                                     |  |  |  |
| 2. OPR:                                                                                   | RAD     |                                                   |                                                                                                                                                                                                                                                                             |                                     |  |  |  |
| 3. OCR:                                                                                   | GCL     |                                                   |                                                                                                                                                                                                                                                                             |                                     |  |  |  |
| 4. Suggested Docket Title:                                                                |         |                                                   | Compliance investigation of IXC Registration No. TJ665, issued to Global Telecom & Technology Americas, Inc., for apparent first-time violation of Section 364.336, Florida Statutes, and Rule 25-4.0161, F.A.C., Regulatory Assessment Fees; Telecommunications Companies. |                                     |  |  |  |
| 5. Program/Module/Submod                                                                  |         |                                                   | lule Assignment:                                                                                                                                                                                                                                                            | A18a, A10                           |  |  |  |
| 6. Suggested Docket Mail List.                                                            |         |                                                   |                                                                                                                                                                                                                                                                             |                                     |  |  |  |
| a. Provide NAMES/ACI                                                                      |         |                                                   | ONYMS, if registered company.                                                                                                                                                                                                                                               | Provided as an Attachment           |  |  |  |
| Company Code,<br>if applicable:<br>TJ665                                                  |         | Parties (include address, if different from MCD): |                                                                                                                                                                                                                                                                             | Representatives (name and address): |  |  |  |
|                                                                                           |         |                                                   |                                                                                                                                                                                                                                                                             |                                     |  |  |  |
| b. Provide COMPLETE NAME AND ADDRESS for all others. (match representatives to companies) |         |                                                   |                                                                                                                                                                                                                                                                             |                                     |  |  |  |
| if applicat                                                                               |         |                                                   | d persons, if any,<br>address, if different from MCD):                                                                                                                                                                                                                      | Representatives (name and address): |  |  |  |
|                                                                                           |         |                                                   | <u> </u>                                                                                                                                                                                                                                                                    |                                     |  |  |  |
| _                                                                                         |         |                                                   |                                                                                                                                                                                                                                                                             |                                     |  |  |  |
|                                                                                           |         |                                                   |                                                                                                                                                                                                                                                                             |                                     |  |  |  |
|                                                                                           |         |                                                   |                                                                                                                                                                                                                                                                             |                                     |  |  |  |
| 7. Check o                                                                                | ne:     | ⊠ Supp                                            | porting Documentation Attached                                                                                                                                                                                                                                              | To be provided with Recommendation  |  |  |  |
| Comments:                                                                                 |         |                                                   |                                                                                                                                                                                                                                                                             |                                     |  |  |  |