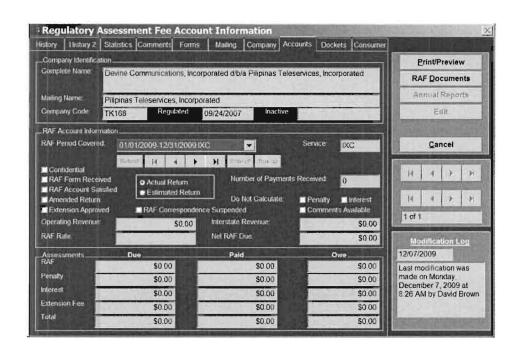

| REQUEST TO ESTABLISH DOCKET (Please type or print. File original p/us 1 copy with CLK.) |           |                       |                                                                                                                                                                                                                                                                                                                 |                                          |  |
|-----------------------------------------------------------------------------------------|-----------|-----------------------|-----------------------------------------------------------------------------------------------------------------------------------------------------------------------------------------------------------------------------------------------------------------------------------------------------------------|------------------------------------------|--|
| Date:                                                                                   | 4/29/2010 |                       | Docket No.:                                                                                                                                                                                                                                                                                                     | 100245-71                                |  |
| 1. From Staff / Division:                                                               |           | ision:                | Pruitt/ Rad                                                                                                                                                                                                                                                                                                     |                                          |  |
| 2. OPR:                                                                                 | RAD       |                       |                                                                                                                                                                                                                                                                                                                 |                                          |  |
| 3. OCR:                                                                                 | GCL       |                       |                                                                                                                                                                                                                                                                                                                 |                                          |  |
| 4. Suggested Docket Title:                                                              |           |                       | Compliance investigation of IXC Registration No. TK168, issued to Devine Communications, Incorporated d/b/a Pilipinas Teleservices, Incorporated, for apparent first-time violation of Section 364.336, Florida Statutes, and Rule 25-4.0161, F.A.C., Regulatory Assessment Fees; Telecommunications Companies. |                                          |  |
| 5. Program/Module/Submod                                                                |           |                       | ule Assignment:                                                                                                                                                                                                                                                                                                 | A18a, A10                                |  |
| 6. Suggested Docket Mail List.                                                          |           |                       |                                                                                                                                                                                                                                                                                                                 |                                          |  |
| a. Provide NAMES/ACF                                                                    |           |                       | ONYMS, if registered company.                                                                                                                                                                                                                                                                                   | ☐ Provided as an Attachment              |  |
| Company of applicate TK168                                                              |           | Parties<br>(include a | nddress, if different from MCD):                                                                                                                                                                                                                                                                                | Representatives (name and address):      |  |
| b. Pro                                                                                  | vide CC   | MPLETE N              | NAME AND ADDRESS for all other                                                                                                                                                                                                                                                                                  | rs. (match representatives to companies) |  |
| Company of applicable                                                                   |           |                       | I persons, if any, address, if different from MCD):                                                                                                                                                                                                                                                             | Representatives (name and address):      |  |
| 7. Check o                                                                              | T         | ⊠ Supp                | orting Documentation Attached                                                                                                                                                                                                                                                                                   | ☐ To be provided with Recommendation     |  |