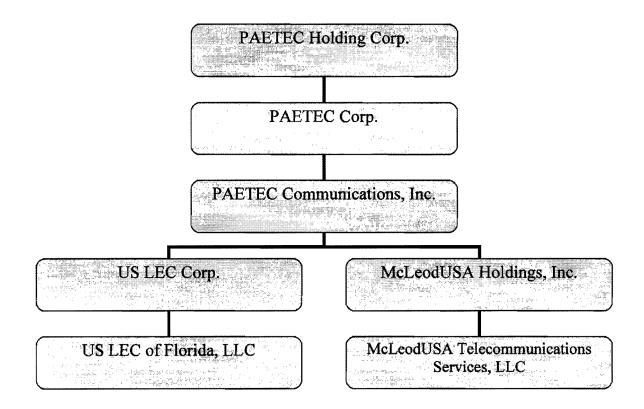

Florida Public Service Commission June 15, 2010 Page 2

forma corporate reorganization whereby McLeodUSA became an indirect wholly-owned subsidiary of PAETEC Holding under the PAETEC Corp. and PAETEC Communications, Inc. subsidiary, rather than through its previous intervening parent company. McLeodUSA Inc. was collapsed into PAETEC Holding Corp., and McLeodUSA Holdings, Inc.'s stock was contributed to PAETEC Communications, Inc. PAETEC Communications, Inc. is authorized to provide local and interexchange service pursuant to authorization issued in Docket No. 980916-TI, Order No. PSC-98-1507-FOF-TI. There were no changes whatsoever in the corporate form, name, or manner in which PAETEC Communications, Inc. is held or operated. A diagram of the post-reorganization structure of the company is attached as Exhibit B.