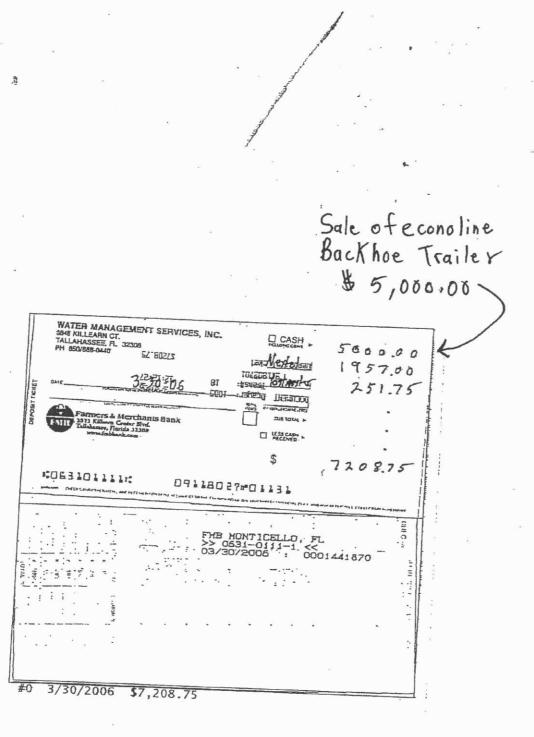

# Q. ARE THERE ADDITIONAL TRANSACTIONS BETWEEN WMSI AND BMG BEYOND THE APPARENT FREQUENT TRANSFERS OF CASH, NOTE RECEIVABLE FROM BMG AND THE INCREASE IN THE INVESTMENT IN BMG?

A. Yes. There appears to be frequent transfers of assets between WMSI and BMG,
particularly in the area of vehicles and transportation equipment. Later in this
testimony I will reference several instances in which assets were transferred from
WMSI to BMG that are of particular concern, such as those involving a backhoe
trailer and a vehicle.

24

25

On Exhibit\_(DR-5) I provide copies of two exhibits submitted by WMSI in

response to OPC interrogatories 8 and 13. OPC Interrogatory 8 asked WMSI to 1 provide a list of all assets that were owned by WMSI that have been sold or 2 3 transferred to other entities, affiliates, persons or parties for the period December 4 31, 1992, to date. Based on that response, between 1999 and 2009, three vehicles 5 were sold or traded to ABC (a past affiliated entity), a backhoe trailer was sold to BMG (which will be discussed later in this testimony), the St. George Island 6 7 apartments above the WMSI island office were sold to Brown Management Group, and lots were sold to "ABC/BMG". 8