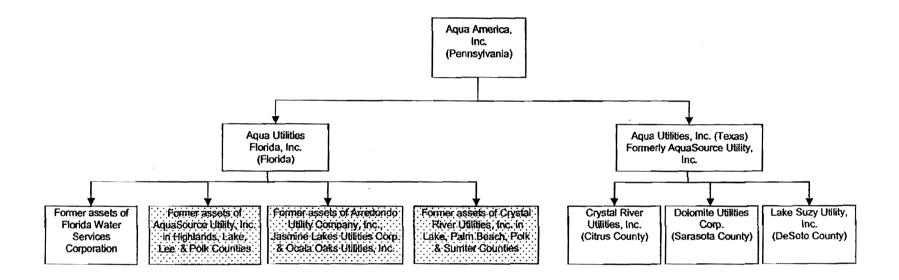

8. AUF is a wholly-owned subsidiary of Aqua America, Inc. ("Aqua America") and does not own any other water or wastewater utilities. AUF also is an affiliate of Aqua Utilities, Inc. (formerly AquaSource Utility, Inc.), which also is a wholly-owned subsidiary of Aqua America. Aqua Utilities, Inc. owns numerous water and wastewater utilities located in Florida. These utilities are listed in **Exhibit "C"** to the Application.

## Aqua Utilities Florida, Inc.

AUF is a wholly-owned subsidiary of Aqua America, Inc. AUF owns and operates the following water and wastewater system that are subject to Commission jurisdiction:

# Aqua Utilities, Inc.

Aqua Utilities, Inc. (formerly AquaSource Utility, Inc.) is also a wholly-owned subsidiary of Aqua America, Inc. Aqua Utilities, Inc. owns and operates water and wastewater systems in Citrus and Sarasota Counties.