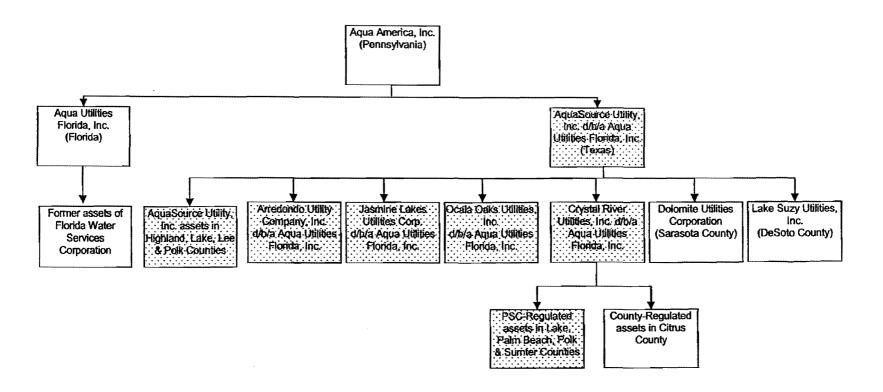

8. AUF is a wholly-owned subsidiary of Aqua America, Inc. ("Aqua America") and does not own any other water or wastewater utilities. AUF also is an affiliate of Aqua Utilities, Inc. (formerly AquaSource Utility, Inc.), which also is a wholly-owned subsidiary of Aqua America. Aqua Utilities, Inc. owns numerous water and wastewater utilities located in Florida. These utilities are listed in **Exhibit "C"** to the Application.

## Aqua Utilities Florida, Inc.

AUF is a wholly-owned subsidiary of Aqua America, Inc. AUF owns and operates the following water and wastewater system that are subject to Commission jurisdiction:

# Aqua Utilities, Inc.

Aqua Utilities, Inc. (formerly AquaSource Utility, Inc.) is also a wholly-owned subsidiary of Aqua America, Inc. Aqua Utilities, Inc. owns and operates water and wastewater systems in Citrus and Sarasota Counties.