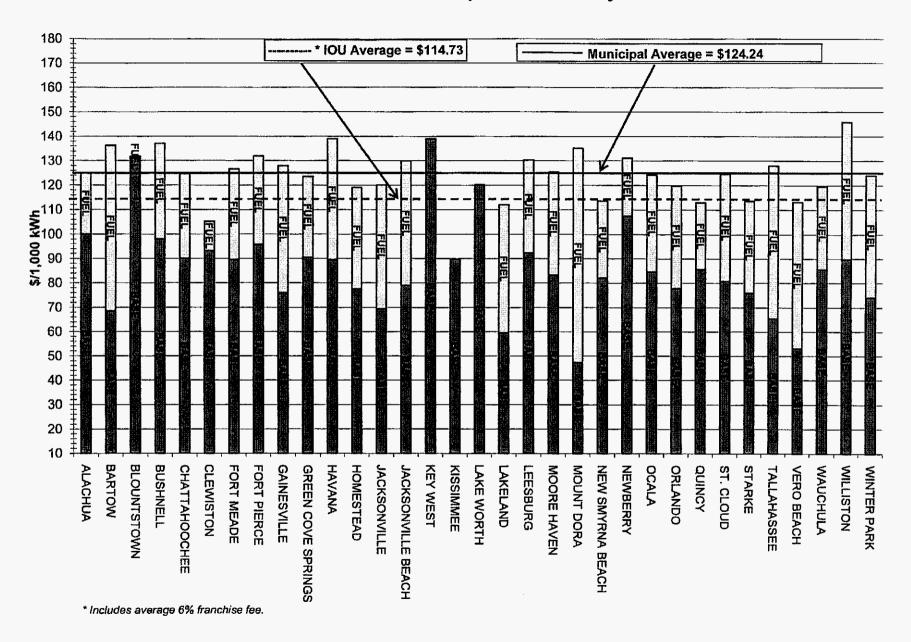

A                          | N/A              |  |
| Capacity Cost Recovery Clause            | \$6.21             | \$15.27        | <b>\$3.36</b>  | \$4.76     | N/A                          | N/A              |  |
| Storm Damage Cost Surcharge              | \$1.17             | N/A            | N/A            | N/A        | N/A                          | N/A              |  |
| Gross Receipts Tax                       | \$2.38             | \$2.98         | \$2.68         | \$3.07     | \$3.80                       | \$3.31           |  |
| Total Monthly Bill                       | \$95.01            | \$119.34       | \$107.02       | \$122.67   | \$152.06                     | <u>\$132.34</u>  |  |

DOCUMENT ALMSER DATE

01696 MAR 15 =

## Residential Bill Comparison, January 2011



## COMPARISON OF RESIDENTIAL ELECTRIC RATES COMPILED BY FLORIDA MUNICIPAL ELECTRIC ASSOCIATION, INC. - www.publicpower.com

| January 2011                          |       |                    | 1                                             | ,000 KWH                   |        | A