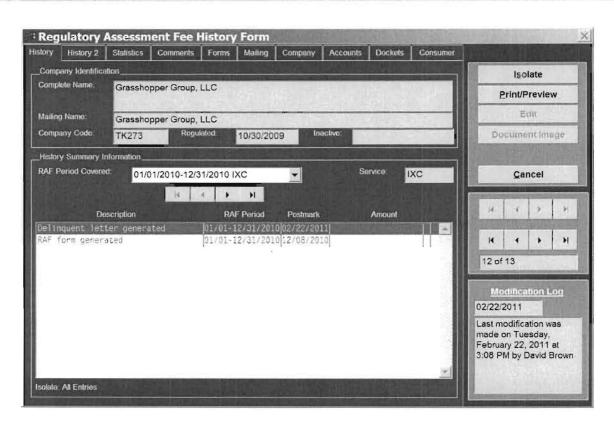

## COMPANY IDENTIFICATION

Printed on 05/06/2011 at 17:02:49 by TJE

Complete Name: Grasshopper Group, LLC

Mailing Name: Grasshopper Group, LLC

Company Code: TK273 FEID Number: 06-1668922

RAF ACCOUNT FOR THE PERIOD 01/01/2010 THROUGH 12/31/2010

Reg. Date: 10/30/2009 Inactive Date:

Service: IXC - Interexchange Telephone

Received: No RAF Form

Status: Pending

Amended: No Extension: No Frozen: No Comments: No

Payment Count: 0 Payments Made to Date

Operating Rev: \$0.00 Interstate Rev: \$0.00

Last modification was made on Wednesday, December 8, 2010 at 1:01 PM by David Brown

| SENDER: COMPLETE THIS SECTION                                                                                                                                                                                                                                                                                                                                                                                                            | COMPLETE THIS SECTION ON DELIVERY                                                                                                                      |  |
|------------------------------------------------------------------------------------------------------------------------------------------------------------------------------------------------------------------------------------------------------------------------------------------------------------------------------------------------------------------------------------------------------------------------------------------|--------------------------------------------------------------------------------------------------------------------------------------------------------|--|
| <ul> <li>Complete items 1, 2, and 3. Also complete item 4 if Restricted Delivery is desired.</li> <li>Print your name and address on the reverse so that we can return the card to you.</li> <li>Attach this card to the back of the mailpiece, or on the front if space permits.</li> <li>Article Addressed to:         <ul> <li>TK273-10-0-D</li> <li>Grasshopper Group, LLC</li> <li>197 1st Avenue, Suite 200</li> </ul> </li> </ul> | A. Signature  A. Agent  Addressee  B. Received by (Printed Name)  D. Is delivery address different from item 1?  If YES, enter delivery address below: |  |
| Needham, MA 02494-2873                                                                                                                                                                                                                                                                                                                                                                                                                   | 3. Service Type  Certified Mail                                                                                                                        |  |
|                                                                                                                                                                                                                                                                                                                                                                                                                                          | 4. Restricted Delivery? (Extra Fee) ☐ Yes                                                                                                              |  |
| Article Number 7006 010  (Transfer from service label,                                                                                                                                                                                                                                                                                                                                                                                   | 10 0003 1056 9176                                                                                                                                      |  |
| PS Form 3811, February 2004 Domestic R                                                                                                                                                                                                                                                                                                                                                                                                   | leturn Receipt 102595-02-M-1540                                                                                                                        |  |