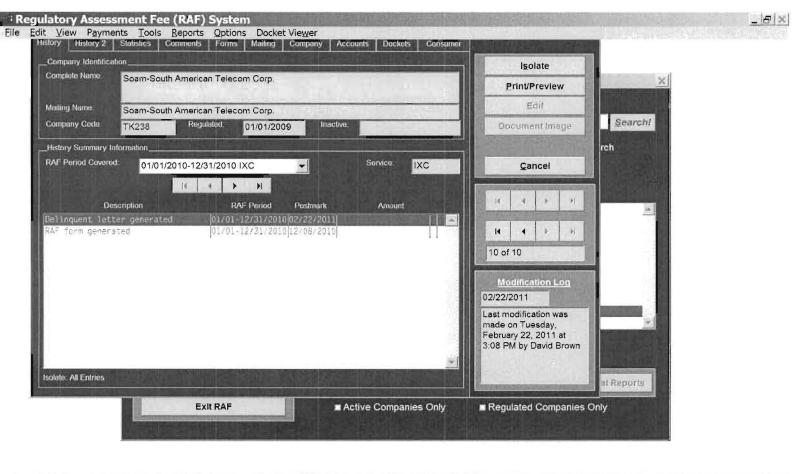

## COMPANY IDENTIFICATION

Printed on 05/24/2011 at 09:41:32 by TJE

Complete Name: Soam-South American Telecom Corp.

Mailing Name: Soam-South American Telecom Corp.

Company Code: TK238 FEID Number: 41-2279832

RAF ACCOUNT FOR THE PERIOD 01/01/2010 THROUGH 12/31/2010

Reg. Date: 01/01/2009 Inactive Date:

Service: IXC - Interexchange Telephone

Received: No RAF Form

Status: Pending

Amended: No Extension: No Frozen: No Comments: No

Payment Count: 0 Payments Made to Date

Operating Rev: \$0.00 Interstate Rev: \$0.00

RAF Rate:

| Assessment    | Due    | Paid   | Owe    |
|---------------|--------|--------|--------|
| RAF           | \$0.00 | \$0.00 | \$0.00 |
| Penalty       | \$0.00 | \$0.00 | \$0.00 |
| Interest      | \$0.00 | \$0.00 | \$0.00 |
| Extension Fee | \$0.00 | \$0.00 | \$0.00 |
| Total         | \$0.00 | \$0.00 | \$0.00 |

Last modification was made on Wednesday, December 8, 2010 at 1:01 PM by David Brown

| SENDER: COMPLETE THIS SECTION                                                                                                                                                                                                     |            | COMPLETE THIS SECTION ON DELIVERY                                                            |  |
|-----------------------------------------------------------------------------------------------------------------------------------------------------------------------------------------------------------------------------------|------------|----------------------------------------------------------------------------------------------|--|
| Complete items 1, 2, and 3, Also comitem 4 if Restricted Delivery is desired Print your name and address on the reso that we can return the card to you. Attach this card to the back of the major on the front if space permits. | everse     | A Signature  X                                                                               |  |
| Article Addressed to:                                                                                                                                                                                                             | , , , , ,  | D. Is delivery address different from item 1?  Ves If YES, enter delivery address below:  No |  |
| TK238-10-0-D<br>Soam-South American Telecom<br>175 S.W. 7th Street, Suite 1407                                                                                                                                                    | Corp.      | 1                                                                                            |  |
| Miami, FL 33130-2953                                                                                                                                                                                                              |            | 3. Service Type                                                                              |  |
|                                                                                                                                                                                                                                   |            | 4. Restricted Delivery? (Extra Fee)                                                          |  |
| Article Number     (Transfer from service label)                                                                                                                                                                                  | 7006       | 0100 0003 1056 9336                                                                          |  |
| PS Form 3811, February 2004                                                                                                                                                                                                       | Domestic F | Return Receipt 102595-02-M-1540                                                              |  |