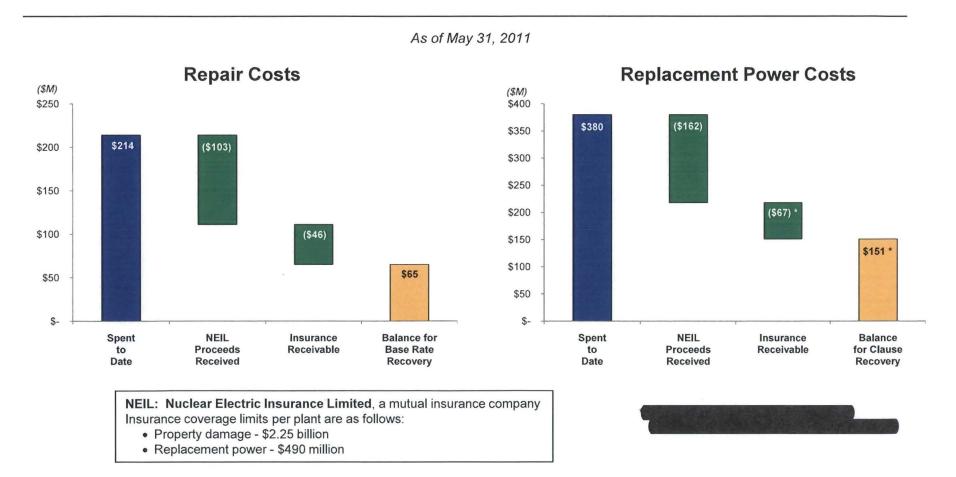

## Crystal River Unit 3 Nuclear Outage – Financial

- Summary of repair and replacement power costs to date
- Reflects NEIL insurance coverage

#### Replacement Power Costs

**NEIL: Nuclear Electric Insurance Limited**, a mutual insurance company Insurance coverage limits per plant are as follows:

- Property damage \$2.25 billion
- Replacement power \$490 million