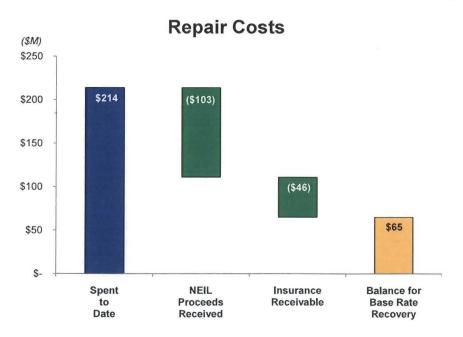

#### Replacement Power Costs

**NEIL: Nuclear Electric Insurance Limited**, a mutual insurance company Insurance coverage limits per plant are as follows:

- Property damage \$2.25 billion
- Replacement power \$490 million

#### APPENDIX C

| Bates No. SGR-136430:<br>footnote below the<br>Replacement Power Costs<br>Graph | §366.093(3)(e), F.S. The document in question contains confidential information relating to competitive business interests, the disclosure of which would impair the competitive business of the provider/owner of the information. |
|---------------------------------------------------------------------------------|-------------------------------------------------------------------------------------------------------------------------------------------------------------------------------------------------------------------------------------|
| Bates No. SGR-136431: table including footnotes;                                | §366.093(3)(e), F.S. The document in question contains confidential information relating to competitive business interests, the disclosure of which would impair the competitive business of the provider/owner of the information. |
|                                                                                 | footnote below the<br>Replacement Power Costs<br>Graph  Bates No. SGR-136431:                                                                                                                                                       |