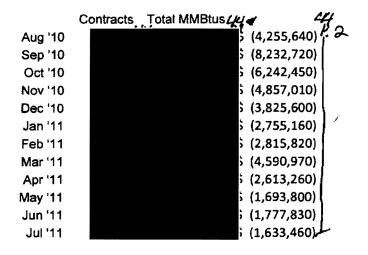

# Tampa Electric Natural Gas Risk Management Activities January 2011 through July 2011

| :      | Type of Hedge | 1    | k-to-Market<br>ying/(Loss) | Hedged<br>Volume<br>(MMBTU) | Consumption (MMBTU) | Percent<br>Hedged | Budget<br>Price | Hedge<br>Price | 1  | ettle<br>Price |
|--------|---------------|------|----------------------------|-----------------------------|---------------------|-------------------|-----------------|----------------|----|----------------|
| Jan-11 | Swaps         | Burg | (2,755,160)                |                             | 3,416,729           |                   |                 |                | \$ | 4.22           |
| Feb-11 | Swaps         | \$   | (2,815,820)                |                             | 3,445,599           |                   |                 |                | \$ | 4.32           |
| Mar-11 | Swaps         | \$   | (4,590,970)                |                             | 4,790,417           |                   |                 |                | \$ | 3.79           |
| Apr-11 | Swaps         | \$   | (2,613,260)                |                             | 4,157,649           |                   |                 |                | \$ | 4.24           |
| May-11 | Swaps         | \$   | (1,693,800)                |                             | 5,215,809           |                   |                 |                | \$ | 4.38           |
| Jun-11 | Swaps         | \$   | (1,777,830)                |                             | 5,305,163           |                   |                 |                | \$ | 4.33           |
| Jul-11 | Swaps         | \$   | / (1,633,460)              |                             | 6,274,090           |                   |                 |                | \$ | 4.36           |
| Total  |               | \$/  | (17,880,300)               |                             | 32,605,456          |                   |                 |                |    |                |