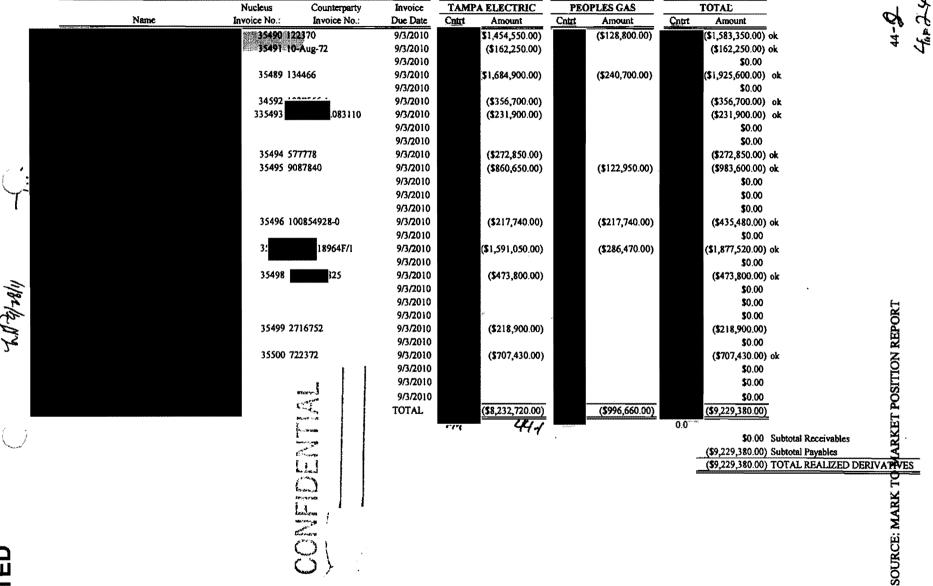

CONFIDENTIAL

44 10 p2

TAMPA ELECTRIC COMPANY
HEDGING ACTIVITIES
08/01/2010 - 07/31/2011
DOCKET NO: 110001-EI
AUDIT CONTROL NO: 11-129-2-3

CONFIDENTIAL

**SOURCE: SUMMARY** 

|             |           | Nucleus      | Counterparty                            | Invoice              | TAME  | PA ELECTRIC      |       | PLES GAS       |       | TOTAL                                                    | -de                   | 74          |
|-------------|-----------|--------------|-----------------------------------------|----------------------|-------|------------------|-------|----------------|-------|----------------------------------------------------------|-----------------------|-------------|
|             | Name Name | Invoice No.: | Invoice No.:                            | Due Date             | Cntrt | Amount           | Cntrt | Amount         | Cntrt | Amount                                                   | 7                     | ,10         |
|             |           | 35357 7      |                                         | 8/4/2010             |       | (\$403,400.00)   |       |                |       | (\$403,400.00)                                           | 4                     | É           |
|             |           |              | 008Y0182                                | 8/4/2010             |       |                  |       | (\$42,600.00)  |       | (\$42,600.00)                                            |                       | 60          |
|             |           | 35356 7      | 051094                                  | 8/4/2010             |       | (\$401,600.00)   |       |                |       | (\$401,600.00)                                           |                       |             |
|             |           |              |                                         | 8/4/2010             |       |                  |       |                |       | \$0.00                                                   |                       |             |
|             |           |              |                                         | 8/4/2010             |       |                  |       |                |       | \$0.00                                                   |                       |             |
|             |           |              |                                         | 8/4/2010             |       |                  |       |                |       | \$0.00                                                   |                       |             |
|             |           | 35359        | 080210                                  | 8/4/2010             |       | (\$119,600.00)   |       |                |       | (\$119,600.00)                                           |                       |             |
|             |           |              |                                         | 8/4/2010             |       |                  |       |                |       | \$0.00                                                   |                       |             |
|             |           | 25260.5      | 2000                                    | 8/4/2010             |       | (8770 (60 00)    |       | ****           |       | \$0.00                                                   |                       |             |
|             |           | 35360 5      |                                         | 8/4/2010             |       | (\$728,660.00)   |       | \$102,410.00   |       | (\$626,250.00)                                           |                       |             |
| <i>i</i>    |           | 35361 2      | 98819-1                                 | 8/4/2010             |       | (\$189,710.00)   |       | (\$148,480.00) |       | (\$338,190.00)                                           |                       |             |
|             |           |              |                                         | 8/4/2010<br>8/4/2010 |       |                  |       |                |       | \$0.00                                                   |                       |             |
|             |           |              |                                         | 8/4/2010             |       |                  |       |                |       | \$0.00                                                   |                       |             |
| 12          |           | 16262        | 00820067-0                              | 8/4/2010             |       | (\$150.3C0.00)   |       | (#150.360.00)  |       | \$0.00                                                   |                       |             |
| 4189128h    |           | 33362        | 100820007-0 "Honora                     | 3/4/2010             |       | (\$150,360.00)   |       | (\$150,360.00) |       | (\$300,720.00)                                           |                       |             |
| <i>ii</i> , |           | 35363        | 10c/g                                   | 8/4/2010             |       | (#222 000 00)    |       | (#104 000 00)  |       | \$0.00                                                   |                       |             |
| 8           |           | 33303        | 191/1                                   | 8/4/2010             |       | (\$327,890.00)   |       | (\$194,800.00) |       | (\$522,690.00)                                           |                       |             |
| 13          |           |              | Firm                                    | 8/4/2010             |       |                  |       |                |       | \$0.00<br>\$0.00                                         |                       |             |
|             |           |              | LL                                      | 8/4/2010             |       |                  |       |                |       | <b>\$</b> 0.00                                           |                       |             |
|             |           |              | $\Box$                                  | 8/4/2010             |       |                  |       |                |       | \$0.00                                                   | feet                  |             |
|             |           |              | *************************************** | 8/4/2010             |       |                  |       |                |       | \$0.00                                                   | ×                     |             |
|             |           | 35364        | 2681583                                 | 8/4/2010             |       | (\$106,600.00)   |       |                |       | (\$106,600.00)                                           | 2                     |             |
|             |           |              | 2022143                                 | 8/4/2010             |       | (\$348,000.00)   |       |                |       | (\$348,000.00)                                           | <b>2</b>              |             |
|             |           |              | SG-MPA-10-0047066                       | 8/4/2010             |       | (\$851,820.00)   |       |                |       | (\$851,820.00)                                           | $\Xi$                 |             |
|             |           | 33300        | KI-MI A-10-KA-10-G                      | 8/4/2010             |       | (3031,820.00)    |       |                |       | \$0.00                                                   | <u> </u>              |             |
|             |           |              | $\mathbf{O}$                            | 8/4/2010             |       |                  |       |                |       | \$0.00                                                   | H                     |             |
|             |           | 35367        | 183136                                  | 8/4/2010             |       | (\$628,000.00)   |       |                |       | (\$628,000.00)                                           | So                    |             |
|             |           | 33307        | 103133                                  | TOTAL                |       | (\$4,255,640.00) |       | (\$433,830.00) | -     | (\$4,689,470.00)                                         | Ě.                    |             |
|             |           |              |                                         | IOIAL                | ETT.  |                  |       | (3433,830.00)  | 0.0   | (34,069,470.00)                                          | 配                     |             |
|             |           |              |                                         |                      | 44-1  | 44-1             |       |                | 0.0   | \$0.00 Subtotal Receivables                              | ARKET POSITION REPORT |             |
| 1           |           |              |                                         |                      |       |                  |       |                |       | (\$4,689,470.00) Subtotal Payables                       | Y Y                   |             |
|             |           |              |                                         |                      |       |                  |       |                | •     | (\$4,689,470.00) TOTAL REALIZED                          | DERIVATIVE            | FS          |
|             |           |              |                                         |                      |       |                  |       |                | :     | (41,002,170.00) 101111.1112.112.112.112.112.112.112.112. | 2                     | <del></del> |
|             |           |              |                                         |                      |       |                  |       |                |       | <del>-</del> .                                           | 2                     |             |
|             |           |              |                                         |                      |       |                  |       |                |       |                                                          | 2                     |             |
|             |           |              |                                         |                      |       |                  |       |                |       |                                                          | SOURCE: MARK          |             |
|             |           |              |                                         |                      |       |                  |       |                |       |                                                          | <u> </u>              |             |
|             |           |              |                                         |                      |       |                  |       |                |       |                                                          | 8                     |             |
|             |           |              |                                         |                      |       |                  |       |                |       |                                                          | Ř                     |             |
| īī          |           |              |                                         |                      |       |                  |       |                |       |                                                          | ಠ                     |             |
|             |           |              |                                         |                      |       |                  |       |                |       |                                                          | S                     |             |