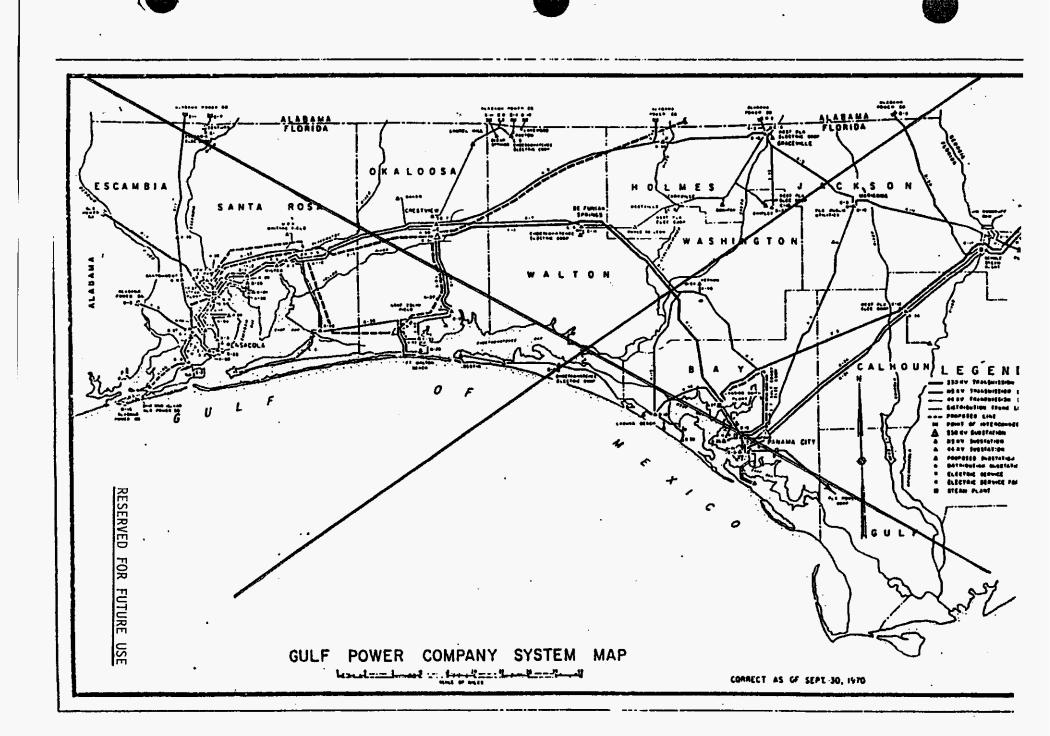

Second Revised Sheet No. i Canceling First Revised Sheet No. i

AT UNIFORM RATES

AVAILABLE SYSTEM WIDE

IN TERRITORY SERVED BY

GULF POWER COMPANY

AS FILED WITH

FLORIDA PUBLIC SERVICE COMMISSION

Gulf Power serves residents and businesses in municipalities, towns and communities throughout eight counties in Northwest Florida – Bay, Escambia, Holmes, Jackson, Okaloosa, Santa Rosa, Walton, and Washington. Gulf Power's retail service area includes three Metropolitan Statistical Areas – Pensacola, Fort Walton Beach, and Panama City.