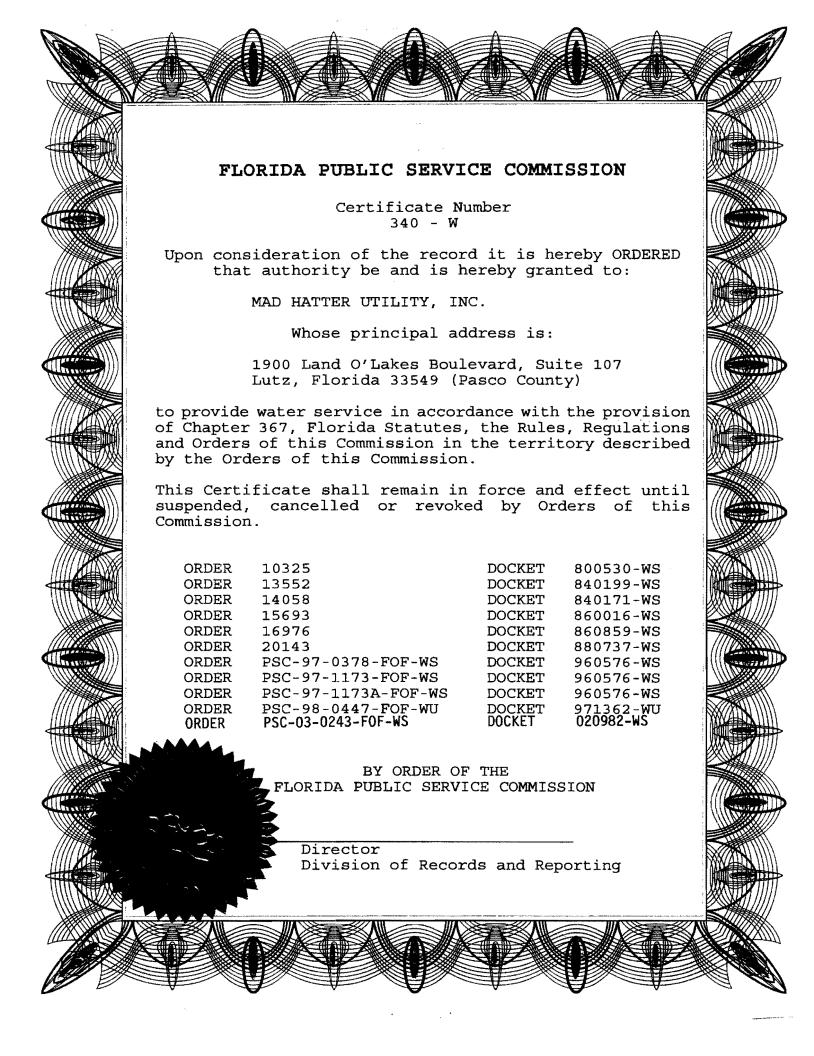

- 3. Attached hereto as Exhibit A are the original Certificate Nos. 340-W and 297-S issued by the Florida Public Service Commission by Order No. 10325 in Docket No. 800530-WS on October 7, 1981.
- 4. The FGUA was created as of February 1, 1999, pursuant to an interlocal agreement that was subsequently amended and restated on December 1, 2000, and thereafter ("Interlocal Agreement"). Pursuant to Section 367.022(2) and 163.01(7)(g)(1), Florida Statutes, the FGUA is a governmental authority exempt from Commission jurisdiction. See Order No. PSC-00-2341-FOF-WS issued December 7, 2000; Order No. PSC-03-1284-FOF-Ws issued November 10,

# COMPOSITE EXHIBIT A

COPIES OF MAD HATTER'S WATER AND WASTEWATER CERTIFICATES