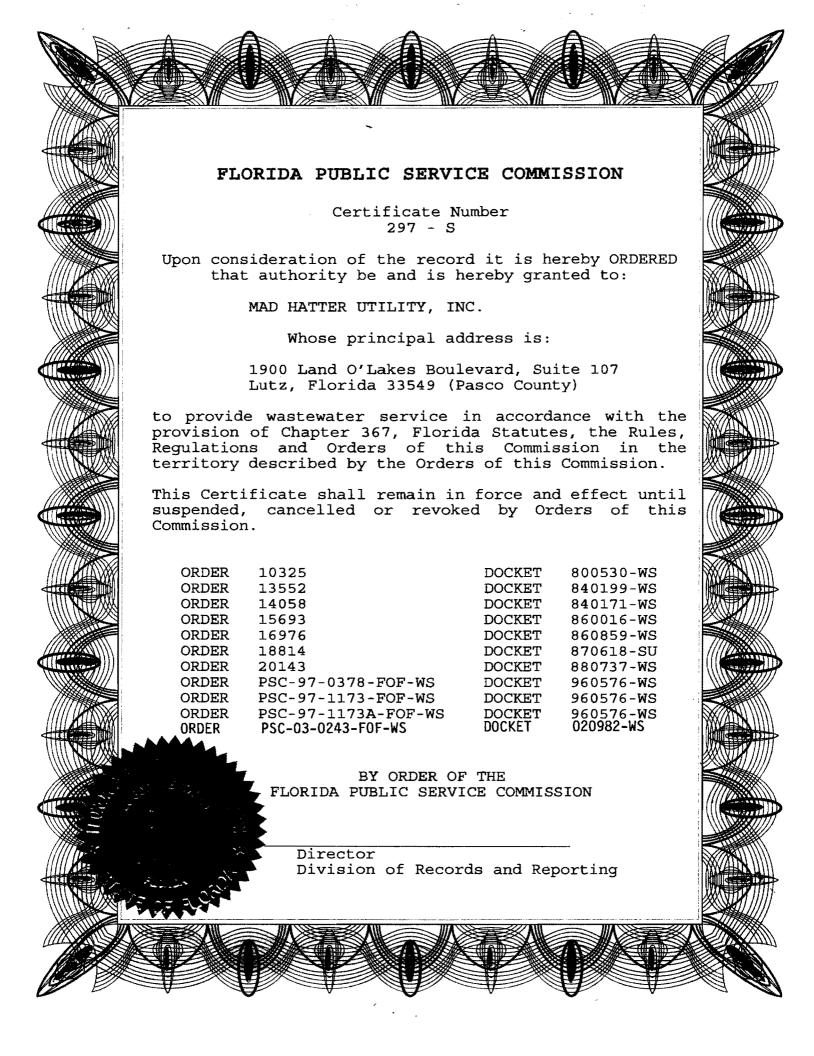

- 3. Attached hereto as Exhibit A are the original Certificate Nos. 340-W and 297-S issued by the Florida Public Service Commission by Order No. 10325 in Docket No. 800530-WS on October 7, 1981.
- 4. The FGUA was created as of February 1, 1999, pursuant to an interlocal agreement that was subsequently amended and restated on December 1, 2000, and thereafter ("Interlocal Agreement"). Pursuant to Section 367.022(2) and 163.01(7)(g)(1), Florida Statutes, the FGUA is a governmental authority exempt from Commission jurisdiction. See Order No. PSC-00-2341-FOF-WS issued December 7, 2000; Order No. PSC-03-1284-FOF-Ws issued November 10,

# COMPOSITE EXHIBIT A

COPIES OF MAD HATTER'S WATER AND WASTEWATER CERTIFICATES