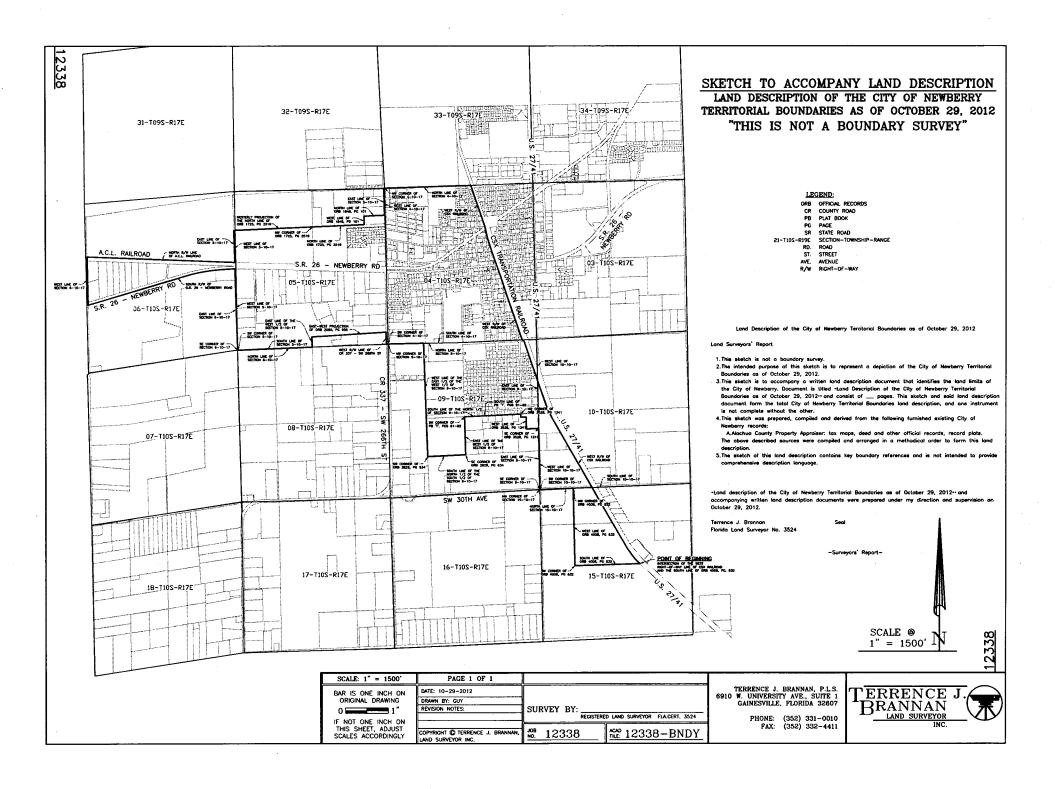

2. Provide a detailed map(s) that clearly outline the modifications to the parties' existing service territories proposed in the Territorial Agreement.

Attached please find a detailed map outlining the modifications to the parties' existing service territories proposed in the Territorial Agreement.

3. Provide a legal description of the territorial boundary to be established by the proposed Territorial Agreement.

Attached please find the legal description of the territorial boundary to be established by the proposed Territorial Agreement,

## <u>ARTICLE I</u> <u>DEFINITIONS</u>

Section 1.1 Territorial Boundary Lines: As used herein, the term "Territorial Boundary Lines" shall mean boundary lines which delineate the areas on the map attached hereto as Exhibit "A" and which differentiate and divide the Cooperative Territorial Area from the City Territorial Area