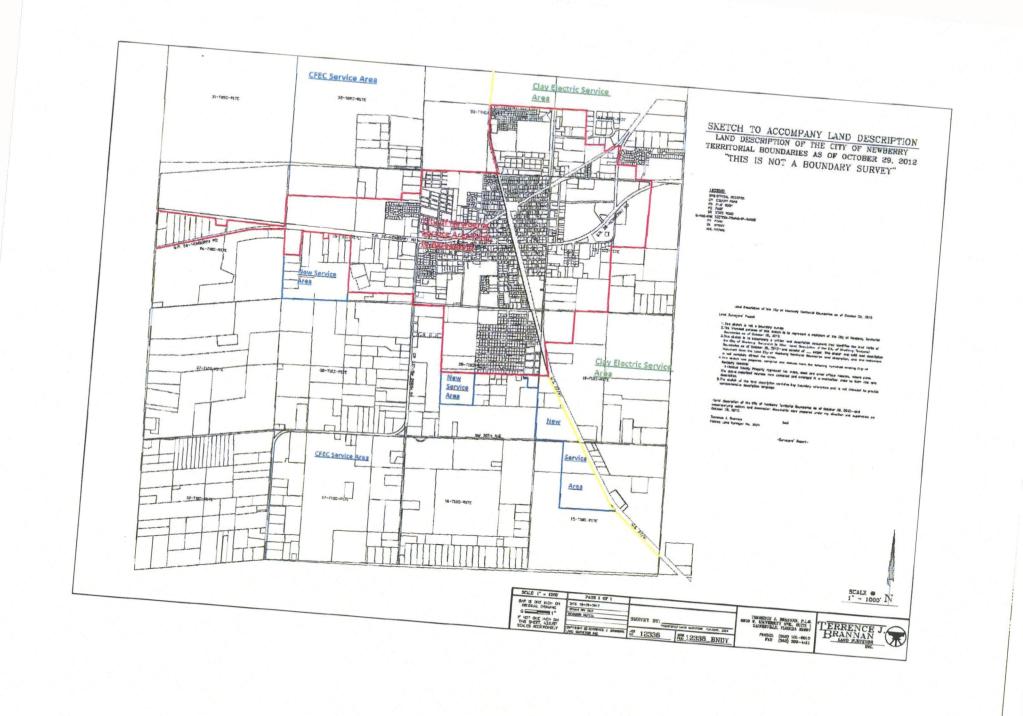

2. Provide a detailed map(s) that clearly outline the modifications to the parties' existing service territories proposed in the Territorial Agreement.

Attached please find a detailed map outlining the modifications to the parties' existing service territories proposed in the Territorial Agreement.

## <u>ARTICLE I</u> <u>DEFINITIONS</u>

Section 1.1 Territorial Boundary Lines: As used herein, the term "Territorial Boundary Lines" shall mean boundary lines which delineate the areas on the map attached hereto as Exhibit "A" and which differentiate and divide the Cooperative Territorial Area from the City Territorial Area

Section 1.2 Cooperative Territorial Area: As used herein, the term "Cooperative Territorial Area" shall mean the geographic areas shown on Exhibit "A" allocated to the COOPERATIVE as its retail service territory and labeled as "Central Florida Electric" on the maps contained in Exhibit "A".

Section 1.3 City Territorial Area: As used herein, the term "City Territorial Area" shall mean the geographic areas shown on Exhibit "A" allocated to the CITY as its retail service territory and labeled as "City of Newberry" on the maps contained in Exhibit "A".