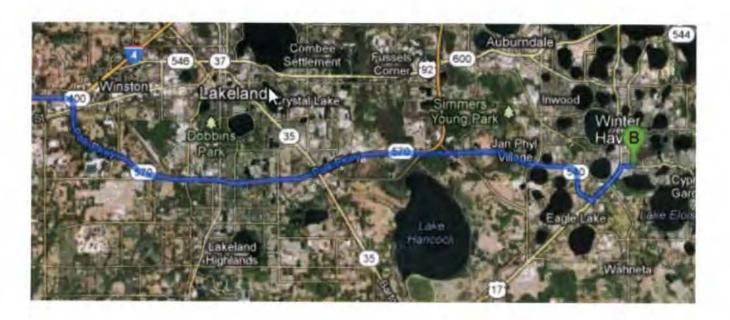

# May 30, 2013, 10:00 a.m. Chain of Lakes Complex Poolside Room 210 Cypress Gardens Boulevard Winter Haven, FL 33880

## 54 Miles, 58 minutes

Take Interstate 4 East.

Take Exit 27 toward Lakeland/WinterHaven (toll road).

Drive 12.6 miles, take Exit 14 to merge onto FL-540 E/Co Rd 540A. Continue to follow FL-540E (Partial toll road).

Drive 8.1 miles and turn left onto US 17 North.

Drive 1.6 miles and turn Right onto Cypress Gardens Boulevard.

COMMISSIONERS: RONALD A. BRISÉ, CHAIRMAN LISA POLAK EDGAR ART GRAHAM EDUARDO E. BALBIS JULIE I. BROWN STATE OF FLORIDA