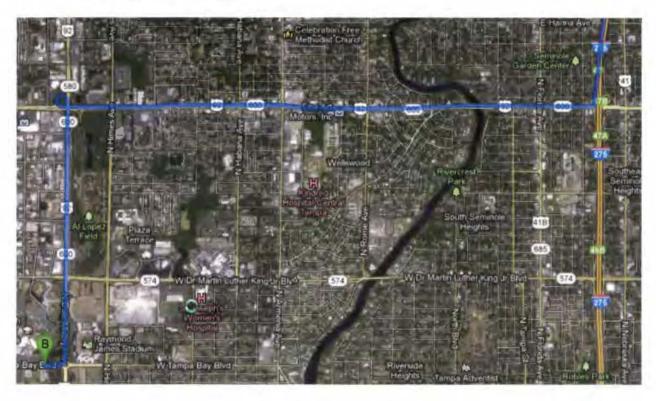

# May 29, 2013, 6:00 p.m. Hillsborough Community College/Dale Mabry Campus Student Services Auditorium DSTU Building, Room 111 4001 West Tampa Bay Boulevard Tampa, FL 33614

277 miles, 4 hours, 6 minutes

Take Interstate 10 East to Interstate 75 South.

After 161 miles, take I-275 South for 13.6 miles.

Take Exit 47 onto N. Cherokee Avenue then turn right onto E. Hillsborough Avenue/US92. After 3.1 miles take the US 92W/Dale Mabry S ramp.

Proceed South on Dale Mabry for 1.5 miles and turn right on West Tampa Bay Boulevard. Enter the parking lot on the right.