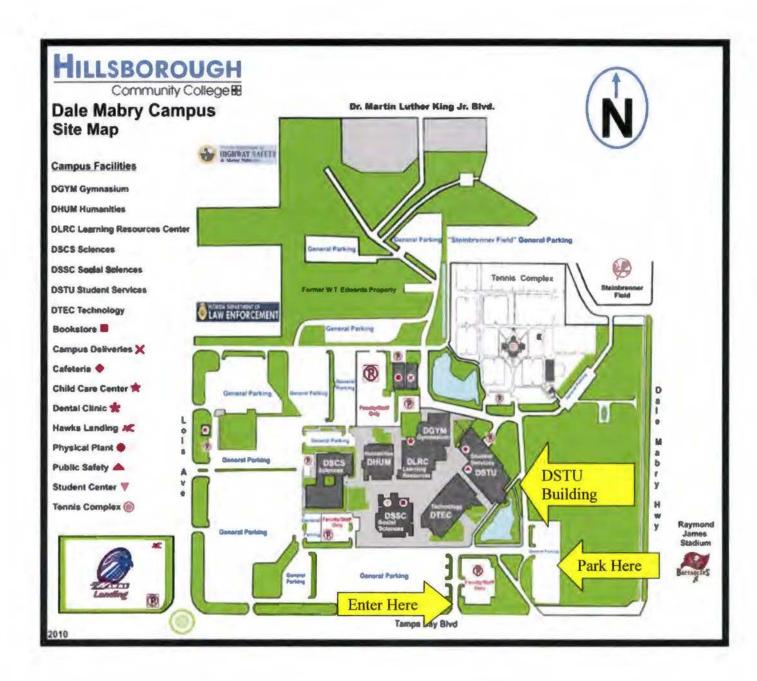

Hillsborough Community College/ Dale Mabry Campus Student Services Auditorium DSTU Building, Room 11111 4001 West Tampa Bay Boulevard Tampa, FL 33614 Thursday May 30, 2013 10:00 a.m.

Chain of Lakes Complex Poolside Room 210 Cypress Gardens Boulevard Winter Haven, Fl 33880

# May 29, 2013, 6:00 p.m. Hillsborough Community College/Dale Mabry Campus Student Services Auditorium DSTU Building, Room 111 4001 West Tampa Bay Boulevard Tampa, FL 33614

277 miles, 4 hours, 6 minutes

Proceed South on Dale Mabry for 1.5 miles and turn right on West Tampa Bay Boulevard. Enter the parking lot on the right.