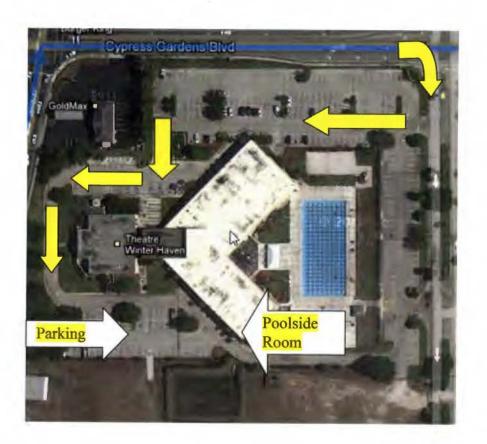

Hillsborough Community College/ Dale Mabry Campus Student Services Auditorium DSTU Building, Room 11111 4001 West Tampa Bay Boulevard Tampa, FL 33614 Thursday May 30, 2013 10:00 a.m.

Chain of Lakes Complex Poolside Room 210 Cypress Gardens Boulevard Winter Haven, Fl 33880

# May 30, 2013, 10:00 a.m. Chain of Lakes Complex Poolside Room 210 Cypress Gardens Boulevard Winter Haven, FL 33880

Drive 8.1 miles and turn left onto US 17 North.

Drive 1.6 miles and turn Right onto Cypress Gardens Boulevard.

COMMISSIONERS: RONALD A. BRISÉ, CHAIRMAN LISA POLAK EDGAR ART GRAHAM EDUARDO E. BALBIS JULIE I. BROWN STATE OF FLORIDA