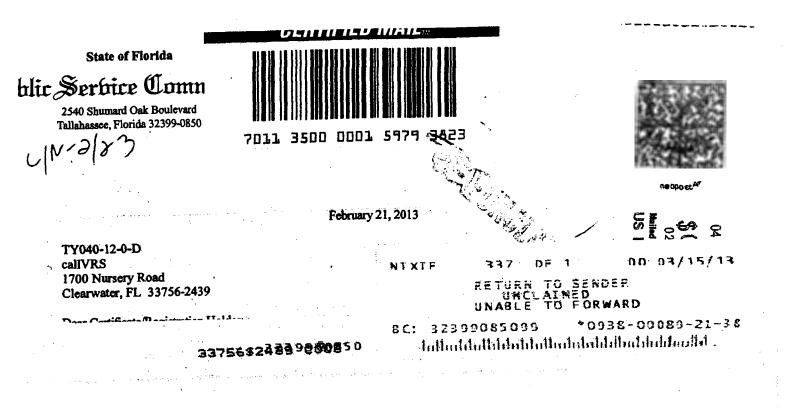

February 21, 2013

TY040-12-0-D callVRS 1700 Nursery Road Clearwater, FL 33756-2439

Dear Certificate/Registration Holder:

The purpose of this letter is to inform you that the Commission has not received the 2012 Regulatory Assessment Fee (RAF) return and payment. As required by Section 364.336, Florida Statutes, and Rule 25-4.0161, Florida Administrative Code (F.A.C.), you were mailed a RAF return form on December 15, 2012, and payment was due on January 30, 2013.

If payment is not postmarked within 15 calendar days of receipt of this notice, as evidenced by the certified mail reciept, Rule 25-4.0161, F.A.C., automatically imposes a penalty of \$500, \$1.000, or \$2.000, in addition to the interest and penalty listed in the preceding paragraph. The penalty is based on the number of prior dockets against a company for violation of the RAF rule. For example, if a company has no prior dockets and fails to pay in accordance with this notice, it automatically will be assessed a \$500 penalty. For one prior docket, it automatically will be assessed a \$1,000 penalty and for two, a \$2,000 penalty. For a third docket, staff will submit a recommendation to the Commission seeking cancellation of the company's certificate or cancellation of its tariff and removal from the register.