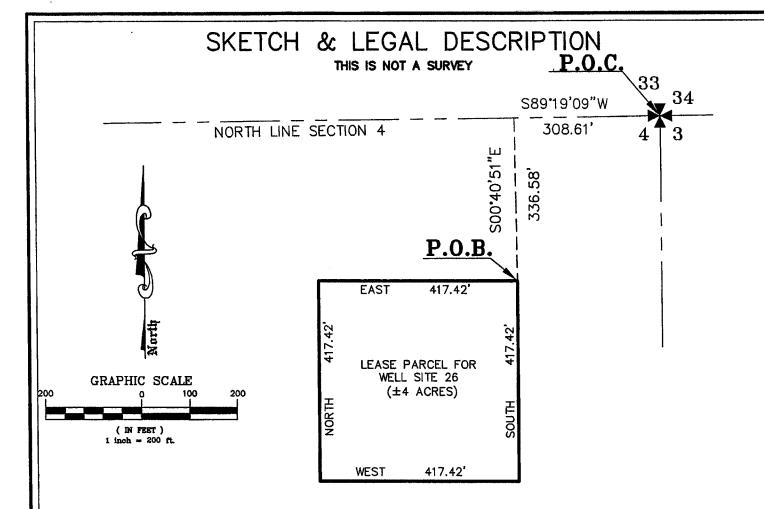

#### CULPEPPER & TERPENING, INC

CONSULTING ENGINEERS | LAND SURVEYORS 2980 SOUTH 25th STREET FORT PIERCE, FLORIDA 34981 PHONE 772-464-3537 FAX 772-464-9497 STATE OF FLORIDA CERTIFICATION No. LB 4286

A PARCEL OF LAND LYING IN SECTION 4, TOWNSHIP 37 SOUTH, RANGE 37 EAST, BEING MORE PARTICULARLY DESCRIBED AS FOLLOWS

COMMENCING AT THE NORTHEAST CORNER OF SAID SECTION 4, THENCE S89'19'09"W, ALONG THE NORTH LINE OF SAID SECTION 4, A DISTANCE OF 308.61 FEET; THENCE S00'40'51"E A DISTANCE OF 336.58 FEET TO THE POINT OF BEGINNING OF THE FOLLOWING DESCRIBED PARCEL;

THENCE SOUTH A DISTANCE OF 417.42 FEET, THENCE WEST A DISTANCE OF 417.42 FEET, THENCE NORTH A DISTANCE OF 417.42 FEET, THENCE EAST A DISTANCE OF 417.42 FEET TO THE POINT OF BEGINNING.

CONTAINING 4.000 ACRES, MORE OR LESS.

NOTE: THIS IS NOT A SKETCH OF SURVEY, BUT ONLY A GRAPHIC DEPICTION OF THE DESCRIPTION SHOWN HEREON. THERE HAS BEEN NO FIELD WORK, VIEWING OF THE SUBJECT PROPERTY OR MONUMENTS SET IN CONNECTION WITH THE PREPARATION OF THE INFORMATION SHOWN HEREON.

NOTE: LANDS SHOWN HEREON WERE NOT ABSTRACTED FOR RIGHT-OF-WAY AND/OR EASEMENTS OF RECORD.

P.O.B. = POINT OF BEGINNING P.O.C. = POINT OF COMMENCEMENT

BEARINGS SHOWN HEREON ARE ASSUMED AND RELATIVE TO THE NORTH LINE OF SECTION 4 HAVING A BEARING OF S89"19"O9"W.

Michael T. Kolodziejczyk

Professional Surveyor & Mapper Florida Certificate No. 3864 25 ' 21 - 12 Date

Page 5 of 5

Sheet 1 of 1