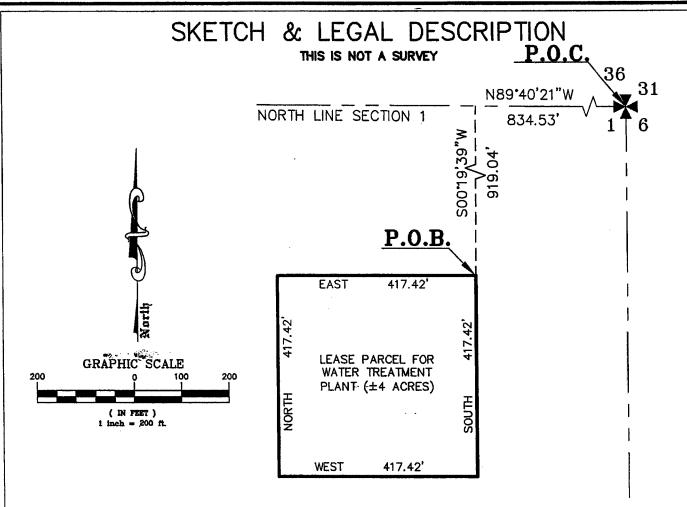

[CORPORATE SEAL]

LESSEE:

BLUEFIELD UTILITIES, LLC, a Florida

limited liability company

By: Nonald & Educar.

Ronald L. Edwards, Manager

A PARCEL OF LAND LYING IN SECTION 1, TOWNSHIP 36 SOUTH, RANGE 38 EAST, BEING MORE PARTICULARLY DESCRIBED AS FOLLOWS

COMMENCING AT THE NORTHEAST CORNER OF SAID SECTION 1, THENCE N89'40'39"W, ALONG THE NORTH LINE OF SAID SECTION 1, A DISTANCE OF 834.53 FEET; THENCE S00'19'21"W A DISTANCE OF 919.04 FEET TO THE POINT OF BEGINNING OF THE FOLLOWING DESCRIBED PARCEL;

THENCE SOUTH A DISTANCE OF 417.42 FEET, THENCE WEST A DISTANCE OF 417.42 FEET, THENCE NORTH A DISTANCE OF 417.42 FEET, THENCE EAST A DISTANCE OF 417.42 FEET TO THE POINT OF BEGINNING.

CONTAINING 4.000 ACRES, MORE OR LESS.

NOTE: THIS IS NOT A SKETCH OF SURVEY, BUT ONLY A GRAPHIC DEPICTION OF THE DESCRIPTION SHOWN HEREON. THERE HAS BEEN NO FIELD WORK, VIEWING OF THE SUBJECT PROPERTY OR MONUMENTS SET IN CONNECTION WITH THE PREPARATION OF THE INFORMATION SHOWN HEREON.

NOTE: LANDS SHOWN HEREON WERE NOT ABSTRACTED FOR RIGHT-OF-WAY AND/OR EASEMENTS OF RECORD.

P.O.B. = POINT OF BEGINNING P.O.C. = POINT OF COMMENCEMENT

BEARINGS SHOWN HEREON ARE ASSUMED AND RELATIVE TO THE NORTH LINE OF SECTION 1 HAVING A BEARING OF N89'40'21"W.

Michael T. Kolodziejczyk Do

Professional Surveyor & Mapper Florida Certificate No. 3864

Page 1 of 5

Sheet 1 of 1

## SKETCH & DESCRIPTION

OF LEASE PARCEL FOR

WATER TREATMENT PLANT

SAINT LUCIE COUNTY - I.D. 1

File: 09-077.001 calc.dwg

Date: 5-18-2013

Tech: GLM