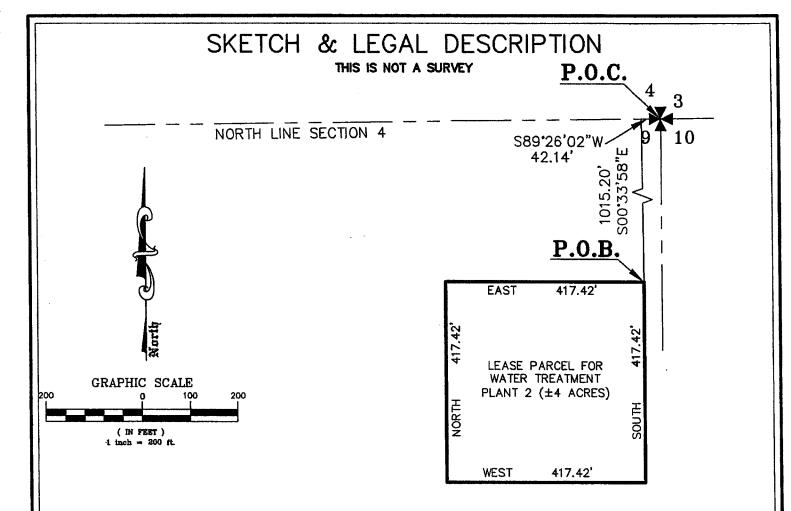

# SKETCH & DESCRIPTION

OF LEASE PARCEL FOR

WATER TREATMENT SITE 2

SAINT LUCIE COUNTY - I.D. 2

File: 09-077.001 calc.dwg

Date: 5-18-2013

Tech: GLM

### CULPEPPER & TERPENING, INC

2980 SOUTH 25th STREET
FORT PIERCE, FLORIDA 34981
PHONE 772-464-3537 FAX 772-464-9497
www.ct-eng.com

STATE OF FLORIDA CERTIFICATION No. LB 4286

A PARCEL OF LAND LYING IN SECTION 2, TOWNSHIP 37 SOUTH, RANGE 37 EAST, BEING MORE PARTICULARLY DESCRIBED AS FOLLOWS

COMMENCING AT THE NORTHEAST CORNER OF SAID SECTION 2, THENCE \$89"9"09"W, ALONG THE NORTH LINE OF SAID SECTION 2, A DISTANCE OF 2051.50 FEET; THENCE S00'40'51"E A DISTANCE OF 1010.77 FEET TO THE POINT OF BEGINNING OF THE FOLLOWING DESCRIBED PARCEL:

THENCE SOUTH A DISTANCE OF 417.42 FEET, THENCE WEST A DISTANCE OF 417.42 FEET, THENCE NORTH A DISTANCE OF 417.42 FEET, THENCE EAST A DISTANCE OF 417.42 FEET TO THE POINT OF BEGINNING.

CONTAINING 4.000 ACRES, MORE OR LESS.

NOTE: THIS IS NOT A SKETCH OF SURVEY, BUT ONLY A GRAPHIC DEPICTION OF THE DESCRIPTION SHOWN HEREON. THERE HAS BEEN NO FIELD WORK, VIEWING OF THE SUBJECT PROPERTY OR MONUMENTS SET IN CONNECTION WITH THE PREPARATION OF THE INFORMATION SHOWN HEREON.

NOTE: LANDS SHOWN HEREON WERE NOT ABSTRACTED FOR RIGHT-OF-WAY AND/OR EASEMENTS OF RECORD.

P.O.B. = POINT OF BEGINNING
P.O.C. = POINT OF COMMENCEMENT

BEARINGS SHOWN HEREON ARE ASSUMED AND RELATIVE TO THE NORTH LINE OF SECTION 2 HAVING A BEARING OF S8919'09"W.

Michael T. Rolodziejezyk

Professional Surveyor & Mapper Florida Certificate No. 3864

Page 4 of 5

5-21-13

Date

Sheet 1 of 1