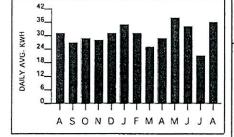

# O & M for "Test Year" July 1<sup>st</sup>, 2012 thru June 31<sup>st</sup>, 2013

Items 1-3: Shangra-La

July 2012 thru November 2012 (partial)