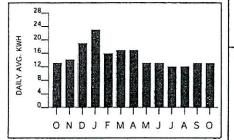

# O & M for "Test Year" July 1<sup>st</sup>, 2012 thru June 31<sup>st</sup>, 2013

Items 1-3: Shangra-La

July 2012 thru November 2012 (partial)