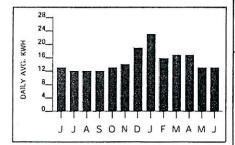

# O & M for "Test Year" July 1<sup>st</sup>, 2012 thru June 31<sup>st</sup>, 2013

Items 1-3: Shangra-La

July 2012 thru November 2012 (partial)