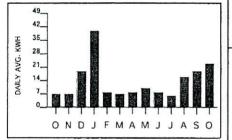

# O & M for "Test Year" July 1<sup>st</sup>, 2012 thru June 31<sup>st</sup>, 2013

Items 1-3: Shangra-La

July 2012 thru November 2012 (partial)