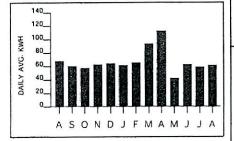

# O & M for "Test Year" July 1<sup>st</sup>, 2012 thru June 31<sup>st</sup>, 2013

Items 1-3: Shangra-La

July 2012 thru November 2012 (partial)