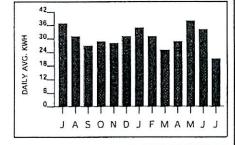

# O & M for "Test Year" July 1<sup>st</sup>, 2012 thru June 31<sup>st</sup>, 2013

Items 1-3: Shangra-La

July 2012 thru November 2012 (partial)