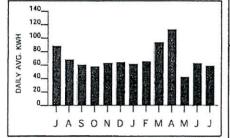

# O & M for "Test Year" July 1<sup>st</sup>, 2012 thru June 31<sup>st</sup>, 2013

Items 1-3: Shangra-La

July 2012 thru November 2012 (partial)