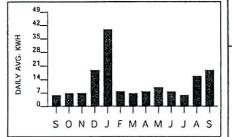

# O & M for "Test Year" July 1<sup>st</sup>, 2012 thru June 31<sup>st</sup>, 2013

Items 1-3: Shangra-La

July 2012 thru November 2012 (partial)