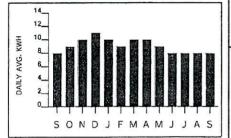

# O & M for "Test Year" July 1<sup>st</sup>, 2012 thru June 31<sup>st</sup>, 2013

Items 1-3: Shangra-La

July 2012 thru November 2012 (partial)