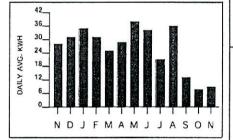

# O & M for "Test Year" July 1<sup>st</sup>, 2012 thru June 31<sup>st</sup>, 2013

Items 1-3: Shangra-La

July 2012 thru November 2012 (partial)