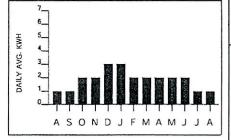

# O & M for "Test Year" July 1<sup>st</sup>, 2012 thru June 31<sup>st</sup>, 2013

Items 1-3: Shangra-La

July 2012 thru November 2012 (partial)