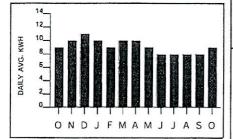

# O & M for "Test Year" July 1<sup>st</sup>, 2012 thru June 31<sup>st</sup>, 2013

Items 1-3: Shangra-La

July 2012 thru November 2012 (partial)