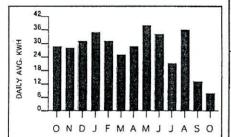

# O & M for "Test Year" July 1<sup>st</sup>, 2012 thru June 31<sup>st</sup>, 2013

Items 1-3: Shangra-La

July 2012 thru November 2012 (partial)