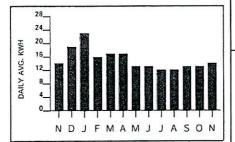

# O & M for "Test Year" July 1<sup>st</sup>, 2012 thru June 31<sup>st</sup>, 2013

Items 1-3: Shangra-La

July 2012 thru November 2012 (partial)