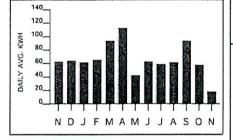

# O & M for "Test Year" July 1<sup>st</sup>, 2012 thru June 31<sup>st</sup>, 2013

Items 1-3: Shangra-La

July 2012 thru November 2012 (partial)