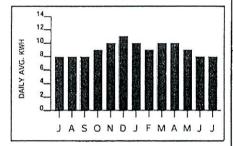

# O & M for "Test Year" July 1<sup>st</sup>, 2012 thru June 31<sup>st</sup>, 2013

Items 1-3: Shangra-La

July 2012 thru November 2012 (partial)