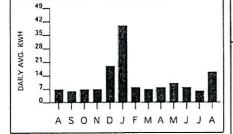

# O & M for "Test Year" July 1<sup>st</sup>, 2012 thru June 31<sup>st</sup>, 2013

Items 1-3: Shangra-La

July 2012 thru November 2012 (partial)