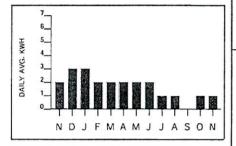

# O & M for "Test Year" July 1<sup>st</sup>, 2012 thru June 31<sup>st</sup>, 2013

Items 1-3: Shangra-La

July 2012 thru November 2012 (partial)