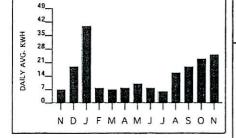

# O & M for "Test Year" July 1<sup>st</sup>, 2012 thru June 31<sup>st</sup>, 2013

Items 1-3: Shangra-La

July 2012 thru November 2012 (partial)