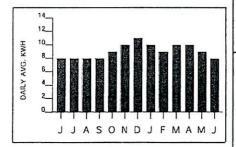

# O & M for "Test Year" July 1<sup>st</sup>, 2012 thru June 31<sup>st</sup>, 2013

Items 1-3: Shangra-La

July 2012 thru November 2012 (partial)