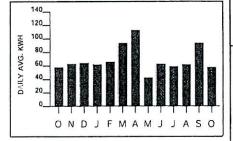

# O & M for "Test Year" July 1<sup>st</sup>, 2012 thru June 31<sup>st</sup>, 2013

Items 1-3: Shangra-La

July 2012 thru November 2012 (partial)