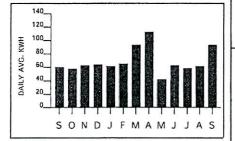

# O & M for "Test Year" July 1<sup>st</sup>, 2012 thru June 31<sup>st</sup>, 2013

Items 1-3: Shangra-La

July 2012 thru November 2012 (partial)