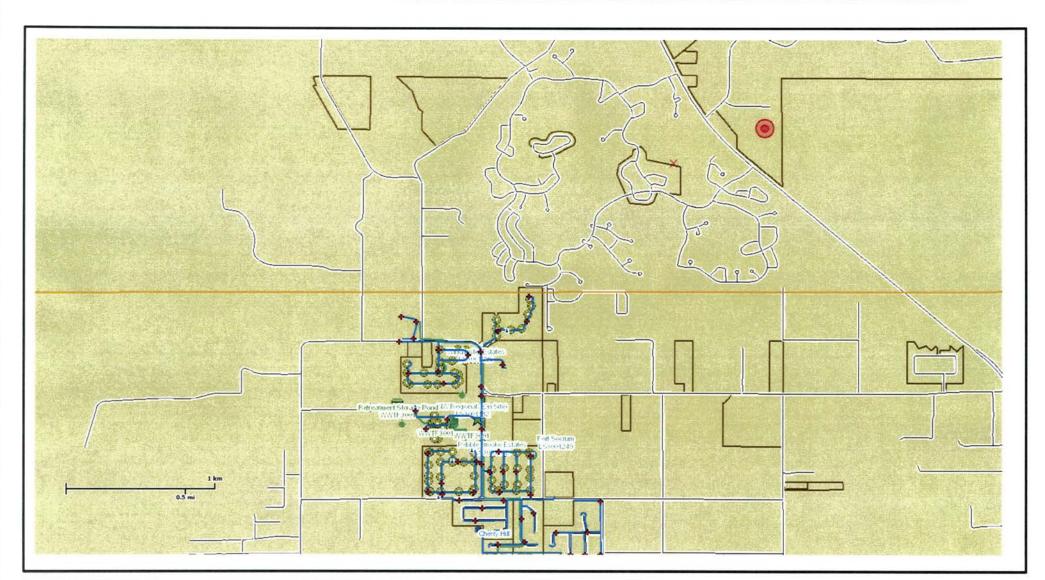

From: McLean, Heather [mailto:heathermclean@polk-county.net] Sent: Tuesday, May 06, 2014 11:33 AM To: Stan Rieger Subject: Cypress Lakes

Good morning,

Please find attached a PDF of the area about which you inquired. If x marks the general location, the orange east/west line running south of it is the northern demarcation of our service area there. What's south of that line is within our boundaries; what lies north is not which appears to include the property in question.