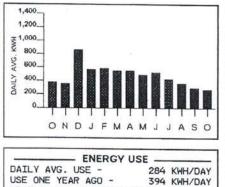

| 1,298.48                                                                                                      |

2177993807400000129848800000000000000001298488010000000009

.



#### PIN: 062422760

#### METER READINGS

| METER NO. 008       | 8637107 |
|---------------------|---------|
| PRESENT (ACTUAL)    | 071563  |
| PREVIOUS (ACTUAL)   | 063333  |
| DIFFERENCE          | 008230  |
| PRESENT ONPEAK      | 008417  |
| PREVIOUS ONPEAK     | 007172  |
| DIFFERENCE ONPEAK   | 001245  |
| TOTAL KWH           | 8230    |
| ON PEAK KWH         | 1245    |
| PRESENT KW (ACTUAL) | 0062.73 |
| PRESENT PEAK KW     | 0045.75 |
| BASE KW             | 63      |
| ON-PEAK KW          | 46      |
| LOAD FACTOR         | 18.8%   |



## STATEMENT OF ELECTRIC SERVICE

#### ACCOUNT NUMBER 21779 93807

OCTOBER 2013

| FOR CUSTOMER SERVICE OR<br>PAYMENT LOCATIONS CALL:<br>1-877-372-8477<br>WEB SITE: www.duke-energy.com<br>TO REPORT A POWER OUTAGE:<br>1-800-228-8485                                                                                                                                                                                                 | COUNTRY CLUB OF SEBRING INC<br>DBA COUNTRY CLUB UTILITIES<br>3035 WYNSTONE DR<br>SEBRING FL 33875<br>SERVICE ADDRESS<br>3940 HAW BRANCH RD PUMP,<br>PRAIRIE OAKS