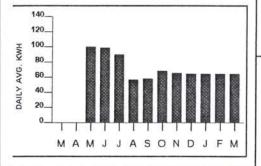

Docket No. 140158-WS October 15, 2014

In addition, HC Waterworks is submitting supporting documentation of the purchased power adjustment to test year expenses. There are two electrical service providers who recently increased their electric rates. The first was for Duke Energy Florida. On January 1, 2014, Duke Energy Florida increased certain electrical rates being charged to HC Waterworks which were approved by the Florida Public Service Commission. The second purchased power increase was experienced from Glades Electrical Coop. which went into effect on October 1, 2013 and January 1, 2014. The notices of these increases are attached. Also attached is an analysis of the impact of this rate increase to HC Waterworks based on the most recent 12 months electrical bills from July 2013 through June 2014. Although pass through increases for purchased power is specifically allowed pursuant to Section 367.081(4)(b), Florida Statutes, HC Waterworks believes it is more appropriately addressed in the current rate case.