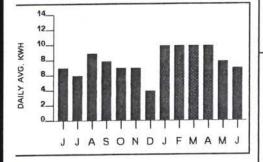

Docket No. 140158-WS October 15, 2014

In addition, HC Waterworks is submitting supporting documentation of the purchased power adjustment to test year expenses. There are two electrical service providers who recently increased their electric rates. The first was for Duke Energy Florida. On January 1, 2014, Duke Energy Florida increased certain electrical rates being charged to HC Waterworks which were approved by the Florida Public Service Commission. The second purchased power increase was experienced from Glades Electrical Coop. which went into effect on October 1, 2013 and January 1, 2014. The notices of these increases are attached. Also attached is an analysis of the impact of this rate increase to HC Waterworks based on the most recent 12 months electrical bills from July 2013 through June 2014. Although pass through increases for purchased power is specifically allowed pursuant to Section 367.081(4)(b), Florida Statutes, HC Waterworks believes it is more appropriately addressed in the current rate case.