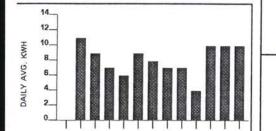

Docket No. 140158-WS October 15, 2014

In addition, HC Waterworks is submitting supporting documentation of the purchased power adjustment to test year expenses. There are two electrical service providers who recently increased their electric rates. The first was for Duke Energy Florida. On January 1, 2014, Duke Energy Florida increased certain electrical rates being charged to HC Waterworks which were approved by the Florida Public Service Commission. The second purchased power increase was experienced from Glades Electrical Coop. which went into effect on October 1, 2013 and January 1, 2014. The notices of these increases are attached. Also attached is an analysis of the impact of this rate increase to HC Waterworks based on the most recent 12 months electrical bills from July 2013 through June 2014. Although pass through increases for purchased power is specifically allowed pursuant to Section 367.081(4)(b), Florida Statutes, HC Waterworks believes it is more appropriately addressed in the current rate case.