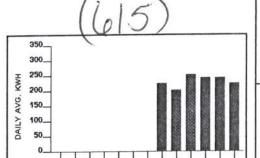

Docket No. 140158-WS October 15, 2014

In addition, HC Waterworks is submitting supporting documentation of the purchased power adjustment to test year expenses. There are two electrical service providers who recently increased their electric rates. The first was for Duke Energy Florida. On January 1, 2014, Duke Energy Florida increased certain electrical rates being charged to HC Waterworks which were approved by the Florida Public Service Commission. The second purchased power increase was experienced from Glades Electrical Coop. which went into effect on October 1, 2013 and January 1, 2014. The notices of these increases are attached. Also attached is an analysis of the impact of this rate increase to HC Waterworks based on the most recent 12 months electrical bills from July 2013 through June 2014. Although pass through increases for purchased power is specifically allowed pursuant to Section 367.081(4)(b), Florida Statutes, HC Waterworks believes it is more appropriately addressed in the current rate case.