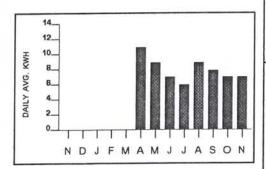

Docket No. 140158-WS October 15, 2014

In addition, HC Waterworks is submitting supporting documentation of the purchased power adjustment to test year expenses. There are two electrical service providers who recently increased their electric rates. The first was for Duke Energy Florida. On January 1, 2014, Duke Energy Florida increased certain electrical rates being charged to HC Waterworks which were approved by the Florida Public Service Commission. The second purchased power increase was experienced from Glades Electrical Coop. which went into effect on October 1, 2013 and January 1, 2014. The notices of these increases are attached. Also attached is an analysis of the impact of this rate increase to HC Waterworks based on the most recent 12 months electrical bills from July 2013 through June 2014. Although pass through increases for purchased power is specifically allowed pursuant to Section 367.081(4)(b), Florida Statutes, HC Waterworks believes it is more appropriately addressed in the current rate case.