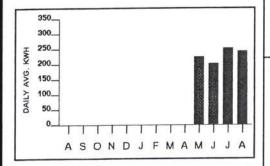

Docket No. 140158-WS October 15, 2014

In addition, HC Waterworks is submitting supporting documentation of the purchased power adjustment to test year expenses. There are two electrical service providers who recently increased their electric rates. The first was for Duke Energy Florida. On January 1, 2014, Duke Energy Florida increased certain electrical rates being charged to HC Waterworks which were approved by the Florida Public Service Commission. The second purchased power increase was experienced from Glades Electrical Coop. which went into effect on October 1, 2013 and January 1, 2014. The notices of these increases are attached. Also attached is an analysis of the impact of this rate increase to HC Waterworks based on the most recent 12 months electrical bills from July 2013 through June 2014. Although pass through increases for purchased power is specifically allowed pursuant to Section 367.081(4)(b), Florida Statutes, HC Waterworks believes it is more appropriately addressed in the current rate case.