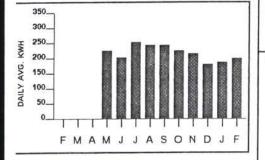

Docket No. 140158-WS October 15, 2014

In addition, HC Waterworks is submitting supporting documentation of the purchased power adjustment to test year expenses. There are two electrical service providers who recently increased their electric rates. The first was for Duke Energy Florida. On January 1, 2014, Duke Energy Florida increased certain electrical rates being charged to HC Waterworks which were approved by the Florida Public Service Commission. The second purchased power increase was experienced from Glades Electrical Coop. which went into effect on October 1, 2013 and January 1, 2014. The notices of these increases are attached. Also attached is an analysis of the impact of this rate increase to HC Waterworks based on the most recent 12 months electrical bills from July 2013 through June 2014. Although pass through increases for purchased power is specifically allowed pursuant to Section 367.081(4)(b), Florida Statutes, HC Waterworks believes it is more appropriately addressed in the current rate case.