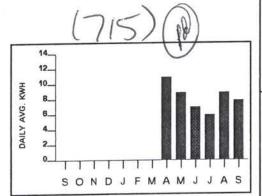

Docket No. 140158-WS October 15, 2014

In addition, HC Waterworks is submitting supporting documentation of the purchased power adjustment to test year expenses. There are two electrical service providers who recently increased their electric rates. The first was for Duke Energy Florida. On January 1, 2014, Duke Energy Florida increased certain electrical rates being charged to HC Waterworks which were approved by the Florida Public Service Commission. The second purchased power increase was experienced from Glades Electrical Coop. which went into effect on October 1, 2013 and January 1, 2014. The notices of these increases are attached. Also attached is an analysis of the impact of this rate increase to HC Waterworks based on the most recent 12 months electrical bills from July 2013 through June 2014. Although pass through increases for purchased power is specifically allowed pursuant to Section 367.081(4)(b), Florida Statutes, HC Waterworks believes it is more appropriately addressed in the current rate case.