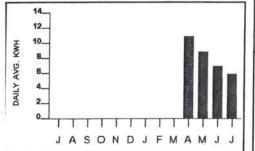

Docket No. 140158-WS October 15, 2014

In addition, HC Waterworks is submitting supporting documentation of the purchased power adjustment to test year expenses. There are two electrical service providers who recently increased their electric rates. The first was for Duke Energy Florida. On January 1, 2014, Duke Energy Florida increased certain electrical rates being charged to HC Waterworks which were approved by the Florida Public Service Commission. The second purchased power increase was experienced from Glades Electrical Coop. which went into effect on October 1, 2013 and January 1, 2014. The notices of these increases are attached. Also attached is an analysis of the impact of this rate increase to HC Waterworks based on the most recent 12 months electrical bills from July 2013 through June 2014. Although pass through increases for purchased power is specifically allowed pursuant to Section 367.081(4)(b), Florida Statutes, HC Waterworks believes it is more appropriately addressed in the current rate case.