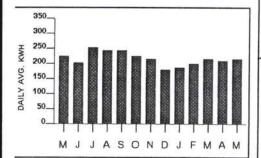

Docket No. 140158-WS October 15, 2014

In addition, HC Waterworks is submitting supporting documentation of the purchased power adjustment to test year expenses. There are two electrical service providers who recently increased their electric rates. The first was for Duke Energy Florida. On January 1, 2014, Duke Energy Florida increased certain electrical rates being charged to HC Waterworks which were approved by the Florida Public Service Commission. The second purchased power increase was experienced from Glades Electrical Coop. which went into effect on October 1, 2013 and January 1, 2014. The notices of these increases are attached. Also attached is an analysis of the impact of this rate increase to HC Waterworks based on the most recent 12 months electrical bills from July 2013 through June 2014. Although pass through increases for purchased power is specifically allowed pursuant to Section 367.081(4)(b), Florida Statutes, HC Waterworks believes it is more appropriately addressed in the current rate case.