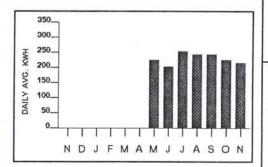

Docket No. 140158-WS October 15, 2014

In addition, HC Waterworks is submitting supporting documentation of the purchased power adjustment to test year expenses. There are two electrical service providers who recently increased their electric rates. The first was for Duke Energy Florida. On January 1, 2014, Duke Energy Florida increased certain electrical rates being charged to HC Waterworks which were approved by the Florida Public Service Commission. The second purchased power increase was experienced from Glades Electrical Coop. which went into effect on October 1, 2013 and January 1, 2014. The notices of these increases are attached. Also attached is an analysis of the impact of this rate increase to HC Waterworks based on the most recent 12 months electrical bills from July 2013 through June 2014. Although pass through increases for purchased power is specifically allowed pursuant to Section 367.081(4)(b), Florida Statutes, HC Waterworks believes it is more appropriately addressed in the current rate case.