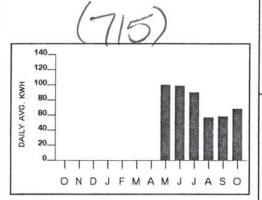

Docket No. 140158-WS October 15, 2014

In addition, HC Waterworks is submitting supporting documentation of the purchased power adjustment to test year expenses. There are two electrical service providers who recently increased their electric rates. The first was for Duke Energy Florida. On January 1, 2014, Duke Energy Florida increased certain electrical rates being charged to HC Waterworks which were approved by the Florida Public Service Commission. The second purchased power increase was experienced from Glades Electrical Coop. which went into effect on October 1, 2013 and January 1, 2014. The notices of these increases are attached. Also attached is an analysis of the impact of this rate increase to HC Waterworks based on the most recent 12 months electrical bills from July 2013 through June 2014. Although pass through increases for purchased power is specifically allowed pursuant to Section 367.081(4)(b), Florida Statutes, HC Waterworks believes it is more appropriately addressed in the current rate case.