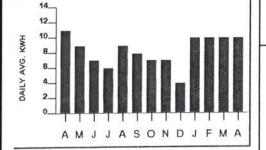

Docket No. 140158-WS October 15, 2014

In addition, HC Waterworks is submitting supporting documentation of the purchased power adjustment to test year expenses. There are two electrical service providers who recently increased their electric rates. The first was for Duke Energy Florida. On January 1, 2014, Duke Energy Florida increased certain electrical rates being charged to HC Waterworks which were approved by the Florida Public Service Commission. The second purchased power increase was experienced from Glades Electrical Coop. which went into effect on October 1, 2013 and January 1, 2014. The notices of these increases are attached. Also attached is an analysis of the impact of this rate increase to HC Waterworks based on the most recent 12 months electrical bills from July 2013 through June 2014. Although pass through increases for purchased power is specifically allowed pursuant to Section 367.081(4)(b), Florida Statutes, HC Waterworks believes it is more appropriately addressed in the current rate case.