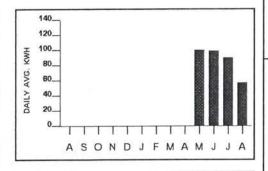

Docket No. 140158-WS October 15, 2014

In addition, HC Waterworks is submitting supporting documentation of the purchased power adjustment to test year expenses. There are two electrical service providers who recently increased their electric rates. The first was for Duke Energy Florida. On January 1, 2014, Duke Energy Florida increased certain electrical rates being charged to HC Waterworks which were approved by the Florida Public Service Commission. The second purchased power increase was experienced from Glades Electrical Coop. which went into effect on October 1, 2013 and January 1, 2014. The notices of these increases are attached. Also attached is an analysis of the impact of this rate increase to HC Waterworks based on the most recent 12 months electrical bills from July 2013 through June 2014. Although pass through increases for purchased power is specifically allowed pursuant to Section 367.081(4)(b), Florida Statutes, HC Waterworks believes it is more appropriately addressed in the current rate case.