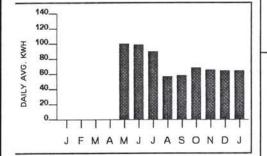

Docket No. 140158-WS October 15, 2014

In addition, HC Waterworks is submitting supporting documentation of the purchased power adjustment to test year expenses. There are two electrical service providers who recently increased their electric rates. The first was for Duke Energy Florida. On January 1, 2014, Duke Energy Florida increased certain electrical rates being charged to HC Waterworks which were approved by the Florida Public Service Commission. The second purchased power increase was experienced from Glades Electrical Coop. which went into effect on October 1, 2013 and January 1, 2014. The notices of these increases are attached. Also attached is an analysis of the impact of this rate increase to HC Waterworks based on the most recent 12 months electrical bills from July 2013 through June 2014. Although pass through increases for purchased power is specifically allowed pursuant to Section 367.081(4)(b), Florida Statutes, HC Waterworks believes it is more appropriately addressed in the current rate case.