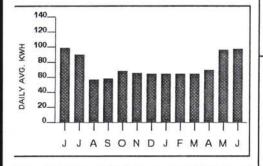

Docket No. 140158-WS October 15, 2014

In addition, HC Waterworks is submitting supporting documentation of the purchased power adjustment to test year expenses. There are two electrical service providers who recently increased their electric rates. The first was for Duke Energy Florida. On January 1, 2014, Duke Energy Florida increased certain electrical rates being charged to HC Waterworks which were approved by the Florida Public Service Commission. The second purchased power increase was experienced from Glades Electrical Coop. which went into effect on October 1, 2013 and January 1, 2014. The notices of these increases are attached. Also attached is an analysis of the impact of this rate increase to HC Waterworks based on the most recent 12 months electrical bills from July 2013 through June 2014. Although pass through increases for purchased power is specifically allowed pursuant to Section 367.081(4)(b), Florida Statutes, HC Waterworks believes it is more appropriately addressed in the current rate case.