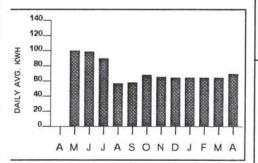

Docket No. 140158-WS October 15, 2014

In addition, HC Waterworks is submitting supporting documentation of the purchased power adjustment to test year expenses. There are two electrical service providers who recently increased their electric rates. The first was for Duke Energy Florida. On January 1, 2014, Duke Energy Florida increased certain electrical rates being charged to HC Waterworks which were approved by the Florida Public Service Commission. The second purchased power increase was experienced from Glades Electrical Coop. which went into effect on October 1, 2013 and January 1, 2014. The notices of these increases are attached. Also attached is an analysis of the impact of this rate increase to HC Waterworks based on the most recent 12 months electrical bills from July 2013 through June 2014. Although pass through increases for purchased power is specifically allowed pursuant to Section 367.081(4)(b), Florida Statutes, HC Waterworks believes it is more appropriately addressed in the current rate case.