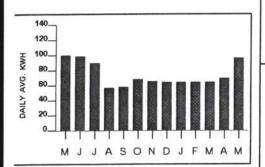

Docket No. 140158-WS October 15, 2014

In addition, HC Waterworks is submitting supporting documentation of the purchased power adjustment to test year expenses. There are two electrical service providers who recently increased their electric rates. The first was for Duke Energy Florida. On January 1, 2014, Duke Energy Florida increased certain electrical rates being charged to HC Waterworks which were approved by the Florida Public Service Commission. The second purchased power increase was experienced from Glades Electrical Coop. which went into effect on October 1, 2013 and January 1, 2014. The notices of these increases are attached. Also attached is an analysis of the impact of this rate increase to HC Waterworks based on the most recent 12 months electrical bills from July 2013 through June 2014. Although pass through increases for purchased power is specifically allowed pursuant to Section 367.081(4)(b), Florida Statutes, HC Waterworks believes it is more appropriately addressed in the current rate case.