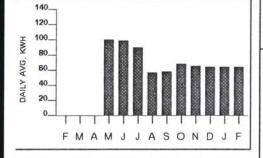

Docket No. 140158-WS October 15, 2014

In addition, HC Waterworks is submitting supporting documentation of the purchased power adjustment to test year expenses. There are two electrical service providers who recently increased their electric rates. The first was for Duke Energy Florida. On January 1, 2014, Duke Energy Florida increased certain electrical rates being charged to HC Waterworks which were approved by the Florida Public Service Commission. The second purchased power increase was experienced from Glades Electrical Coop. which went into effect on October 1, 2013 and January 1, 2014. The notices of these increases are attached. Also attached is an analysis of the impact of this rate increase to HC Waterworks based on the most recent 12 months electrical bills from July 2013 through June 2014. Although pass through increases for purchased power is specifically allowed pursuant to Section 367.081(4)(b), Florida Statutes, HC Waterworks believes it is more appropriately addressed in the current rate case.