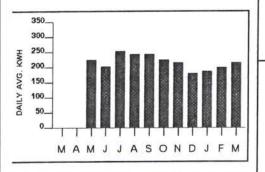

Docket No. 140158-WS October 15, 2014

In addition, HC Waterworks is submitting supporting documentation of the purchased power adjustment to test year expenses. There are two electrical service providers who recently increased their electric rates. The first was for Duke Energy Florida. On January 1, 2014, Duke Energy Florida increased certain electrical rates being charged to HC Waterworks which were approved by the Florida Public Service Commission. The second purchased power increase was experienced from Glades Electrical Coop. which went into effect on October 1, 2013 and January 1, 2014. The notices of these increases are attached. Also attached is an analysis of the impact of this rate increase to HC Waterworks based on the most recent 12 months electrical bills from July 2013 through June 2014. Although pass through increases for purchased power is specifically allowed pursuant to Section 367.081(4)(b), Florida Statutes, HC Waterworks believes it is more appropriately addressed in the current rate case.