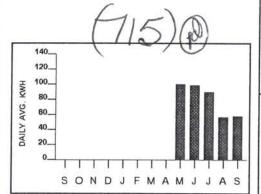

Docket No. 140158-WS October 15, 2014

In addition, HC Waterworks is submitting supporting documentation of the purchased power adjustment to test year expenses. There are two electrical service providers who recently increased their electric rates. The first was for Duke Energy Florida. On January 1, 2014, Duke Energy Florida increased certain electrical rates being charged to HC Waterworks which were approved by the Florida Public Service Commission. The second purchased power increase was experienced from Glades Electrical Coop. which went into effect on October 1, 2013 and January 1, 2014. The notices of these increases are attached. Also attached is an analysis of the impact of this rate increase to HC Waterworks based on the most recent 12 months electrical bills from July 2013 through June 2014. Although pass through increases for purchased power is specifically allowed pursuant to Section 367.081(4)(b), Florida Statutes, HC Waterworks believes it is more appropriately addressed in the current rate case.