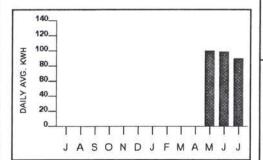

Docket No. 140158-WS October 15, 2014

In addition, HC Waterworks is submitting supporting documentation of the purchased power adjustment to test year expenses. There are two electrical service providers who recently increased their electric rates. The first was for Duke Energy Florida. On January 1, 2014, Duke Energy Florida increased certain electrical rates being charged to HC Waterworks which were approved by the Florida Public Service Commission. The second purchased power increase was experienced from Glades Electrical Coop. which went into effect on October 1, 2013 and January 1, 2014. The notices of these increases are attached. Also attached is an analysis of the impact of this rate increase to HC Waterworks based on the most recent 12 months electrical bills from July 2013 through June 2014. Although pass through increases for purchased power is specifically allowed pursuant to Section 367.081(4)(b), Florida Statutes, HC Waterworks believes it is more appropriately addressed in the current rate case.