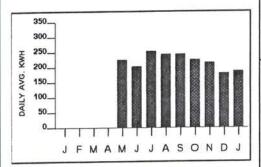

Docket No. 140158-WS October 15, 2014

In addition, HC Waterworks is submitting supporting documentation of the purchased power adjustment to test year expenses. There are two electrical service providers who recently increased their electric rates. The first was for Duke Energy Florida. On January 1, 2014, Duke Energy Florida increased certain electrical rates being charged to HC Waterworks which were approved by the Florida Public Service Commission. The second purchased power increase was experienced from Glades Electrical Coop. which went into effect on October 1, 2013 and January 1, 2014. The notices of these increases are attached. Also attached is an analysis of the impact of this rate increase to HC Waterworks based on the most recent 12 months electrical bills from July 2013 through June 2014. Although pass through increases for purchased power is specifically allowed pursuant to Section 367.081(4)(b), Florida Statutes, HC Waterworks believes it is more appropriately addressed in the current rate case.