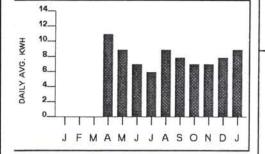

Docket No. 140158-WS October 15, 2014

In addition, HC Waterworks is submitting supporting documentation of the purchased power adjustment to test year expenses. There are two electrical service providers who recently increased their electric rates. The first was for Duke Energy Florida. On January 1, 2014, Duke Energy Florida increased certain electrical rates being charged to HC Waterworks which were approved by the Florida Public Service Commission. The second purchased power increase was experienced from Glades Electrical Coop. which went into effect on October 1, 2013 and January 1, 2014. The notices of these increases are attached. Also attached is an analysis of the impact of this rate increase to HC Waterworks based on the most recent 12 months electrical bills from July 2013 through June 2014. Although pass through increases for purchased power is specifically allowed pursuant to Section 367.081(4)(b), Florida Statutes, HC Waterworks believes it is more appropriately addressed in the current rate case.