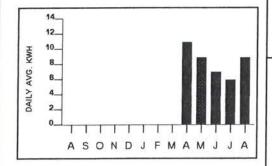

Docket No. 140158-WS October 15, 2014

In addition, HC Waterworks is submitting supporting documentation of the purchased power adjustment to test year expenses. There are two electrical service providers who recently increased their electric rates. The first was for Duke Energy Florida. On January 1, 2014, Duke Energy Florida increased certain electrical rates being charged to HC Waterworks which were approved by the Florida Public Service Commission. The second purchased power increase was experienced from Glades Electrical Coop. which went into effect on October 1, 2013 and January 1, 2014. The notices of these increases are attached. Also attached is an analysis of the impact of this rate increase to HC Waterworks based on the most recent 12 months electrical bills from July 2013 through June 2014. Although pass through increases for purchased power is specifically allowed pursuant to Section 367.081(4)(b), Florida Statutes, HC Waterworks believes it is more appropriately addressed in the current rate case.