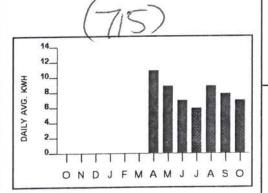

Docket No. 140158-WS October 15, 2014

In addition, HC Waterworks is submitting supporting documentation of the purchased power adjustment to test year expenses. There are two electrical service providers who recently increased their electric rates. The first was for Duke Energy Florida. On January 1, 2014, Duke Energy Florida increased certain electrical rates being charged to HC Waterworks which were approved by the Florida Public Service Commission. The second purchased power increase was experienced from Glades Electrical Coop. which went into effect on October 1, 2013 and January 1, 2014. The notices of these increases are attached. Also attached is an analysis of the impact of this rate increase to HC Waterworks based on the most recent 12 months electrical bills from July 2013 through June 2014. Although pass through increases for purchased power is specifically allowed pursuant to Section 367.081(4)(b), Florida Statutes, HC Waterworks believes it is more appropriately addressed in the current rate case.