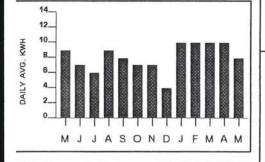

Docket No. 140158-WS October 15, 2014

In addition, HC Waterworks is submitting supporting documentation of the purchased power adjustment to test year expenses. There are two electrical service providers who recently increased their electric rates. The first was for Duke Energy Florida. On January 1, 2014, Duke Energy Florida increased certain electrical rates being charged to HC Waterworks which were approved by the Florida Public Service Commission. The second purchased power increase was experienced from Glades Electrical Coop. which went into effect on October 1, 2013 and January 1, 2014. The notices of these increases are attached. Also attached is an analysis of the impact of this rate increase to HC Waterworks based on the most recent 12 months electrical bills from July 2013 through June 2014. Although pass through increases for purchased power is specifically allowed pursuant to Section 367.081(4)(b), Florida Statutes, HC Waterworks believes it is more appropriately addressed in the current rate case.