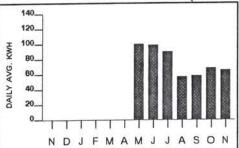

Docket No. 140158-WS October 15, 2014

In addition, HC Waterworks is submitting supporting documentation of the purchased power adjustment to test year expenses. There are two electrical service providers who recently increased their electric rates. The first was for Duke Energy Florida. On January 1, 2014, Duke Energy Florida increased certain electrical rates being charged to HC Waterworks which were approved by the Florida Public Service Commission. The second purchased power increase was experienced from Glades Electrical Coop. which went into effect on October 1, 2013 and January 1, 2014. The notices of these increases are attached. Also attached is an analysis of the impact of this rate increase to HC Waterworks based on the most recent 12 months electrical bills from July 2013 through June 2014. Although pass through increases for purchased power is specifically allowed pursuant to Section 367.081(4)(b), Florida Statutes, HC Waterworks believes it is more appropriately addressed in the current rate case.