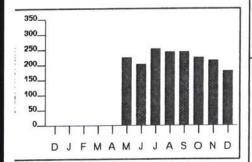

Docket No. 140158-WS October 15, 2014

In addition, HC Waterworks is submitting supporting documentation of the purchased power adjustment to test year expenses. There are two electrical service providers who recently increased their electric rates. The first was for Duke Energy Florida. On January 1, 2014, Duke Energy Florida increased certain electrical rates being charged to HC Waterworks which were approved by the Florida Public Service Commission. The second purchased power increase was experienced from Glades Electrical Coop. which went into effect on October 1, 2013 and January 1, 2014. The notices of these increases are attached. Also attached is an analysis of the impact of this rate increase to HC Waterworks based on the most recent 12 months electrical bills from July 2013 through June 2014. Although pass through increases for purchased power is specifically allowed pursuant to Section 367.081(4)(b), Florida Statutes, HC Waterworks believes it is more appropriately addressed in the current rate case.