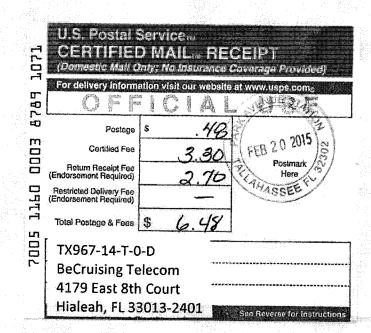

February 20, 2015

TX967-14-T-0-D BeCruising Telecom 4179 East 8th Court Hialeah, FL 33013-2401

Dear Certificate Holder:

The Division of Administrative Services has forwarded your account to our office to address the nonpayment of the Regulatory Assessment Fees (RAFs) required by Section 366.14, Florida Statutes, and Rule 25-6.0131, Florida Administrative Code, for the year 2015, which was due January 30, 2015. The RAFs return form was mailed to you on **December 15, 2014**, and to date, Commission records reflect that payment has not been received.

If payment is not postmarked within 15 calendar days of receipt of this notice, as evidenced by the certified mail receipt, Rule 25-4.0161, F.A.C., automatically imposes a penalty of \$500, \$1,000, or \$2,000, in addition to the interest and penalty listed in the preceding paragraph. The penalty is based on the number of prior dockets against a company for violation of the RAF rule. For one prior docket, it automatically will be assessed a \$1,000 penalty and for two, a \$2,000 penalty. For a third docket, staff will submit a recommendation to the Commission seeking cancellation of the company's certificate and removal from the register.