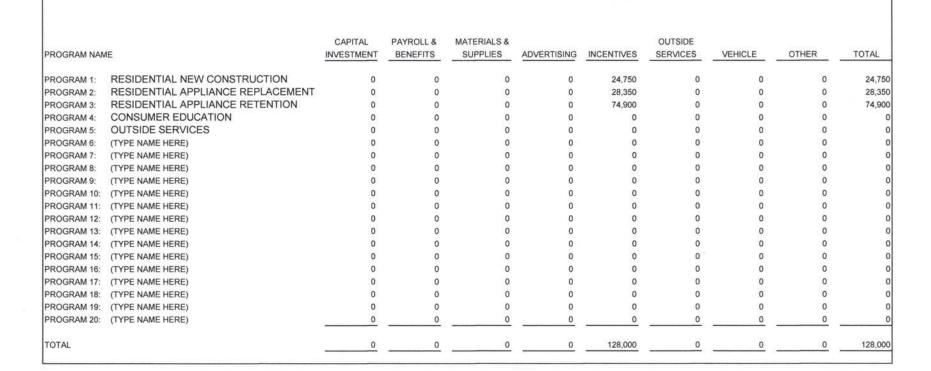

| PROGRAM NAM | Æ                                 | CAPITAL<br>INVESTMENT | PAYROLL &<br>BENEFITS | MATERIALS &<br>SUPPLIES | ADVERTISING | INCENTIVES | OUTSIDE    | VEHICLE | OTHER | TOTAL       |
|-------------|-----------------------------------|-----------------------|-----------------------|-------------------------|-------------|------------|------------|---------|-------|-------------|
|             |                                   |                       |                       |                         |             |            | 13 <b></b> |         |       | (3red 1977) |
| PROGRAM 1:  | RESIDENTIAL NEW CONSTRUCTION      | 0                     | 0                     | 0                       | 0           | 4,000      | 0          | 0       | 0     | 4,000       |
| PROGRAM 2:  | RESIDENTIAL APPLIANCE REPLACEMENT | 0                     | 0                     | 0                       | 0           | 3,375      | 0          | 0       | 0     | 3,375       |
| PROGRAM 3:  | RESIDENTIAL APPLIANCE RETENTION   | 0                     | 0                     | 0                       | 0           | 8,750      | 0          | 0       | 0     | 8,750       |
| PROGRAM 4:  | CONSUMER EDUCATION                | 0                     | 0                     | 0                       | 0           | 0          | 0          | 0       | 0     | 0           |
| PROGRAM 5:  | OUTSIDE SERVICES                  | 0                     | 0                     | 0                       | 0           | 0          | 0          | 0       | 0     | 0           |
| PROGRAM 6:  | (TYPE NAME HERE)                  | 0                     | 0                     | 0                       | 0           | 0          | 0          | 0       | 0     | 0           |
| PROGRAM 7:  | (TYPE NAME HERE)                  | 0                     | 0                     | 0                       | 0           | 0          | 0          | 0       | 0     | 0           |
| PROGRAM 8:  | (TYPE NAME HERE)                  | 0                     | 0                     | 0                       | 0           | 0          | 0          | 0       | 0     | 0           |
| PROGRAM 9:  | (TYPE NAME HERE)                  | 0                     | 0                     | 0                       | 0           | 0          | 0          | 0       | 0     | 0           |
| PROGRAM 10: | (TYPE NAME HERE)                  | 0                     | 0                     | 0                       | 0           | 0          | 0          | 0       | 0     | 0           |
| PROGRAM 11: | (TYPE NAME HERE)                  | 0                     | 0                     | 0                       | 0           | 0          | 0          | 0       | 0     | 0           |
| PROGRAM 12: | (TYPE NAME HERE)                  | 0                     | 0                     | 0                       | 0           | 0          | 0          | 0       | 0     | 0           |
| PROGRAM 13: | (TYPE NAME HERE)                  | 0                     | 0                     | 0                       | 0           | 0          | 0          | 0       | 0     | 0           |
| PROGRAM 14: | (TYPE NAME HERE)                  | 0                     | 0                     | 0                       | 0           | 0          | 0          | 0       | 0     | 0           |
| PROGRAM 15: | (TYPE NAME HERE)                  | 0                     | 0                     | 0                       | 0           | 0          | 0          | 0       | 0     | 0           |
| PROGRAM 16: | (TYPE NAME HERE)                  | 0                     | 0                     | 0                       | 0           | 0          | 0          | 0       | 0     | 0           |
| PROGRAM 17: | (TYPE NAME HERE)                  | 0                     | 0                     | 0                       | 0           | 0          | 0          | 0       | 0     | 0           |
| PROGRAM 18: | (TYPE NAME HERE)                  | 0                     | 0                     | 0                       | 0           | 0          | 0          | 0       | 0     | 0           |
| PROGRAM 19: | (TYPE NAME HERE)                  | 0                     | 0                     | 0                       | 0           | 0          | 0          | 0       | 0     | 0           |
| PROGRAM 20: | (TYPE NAME HERE)                  | 0                     | 0                     | 0                       | 0           | 0          | 0          | 0       | 0     | 0           |
| TOTAL       | TOTAL OF ALL PROGRAMS             | 0                     | 0                     | 0                       | 0           | 16,125     | 0          | 0       | 0     | 16,125      |