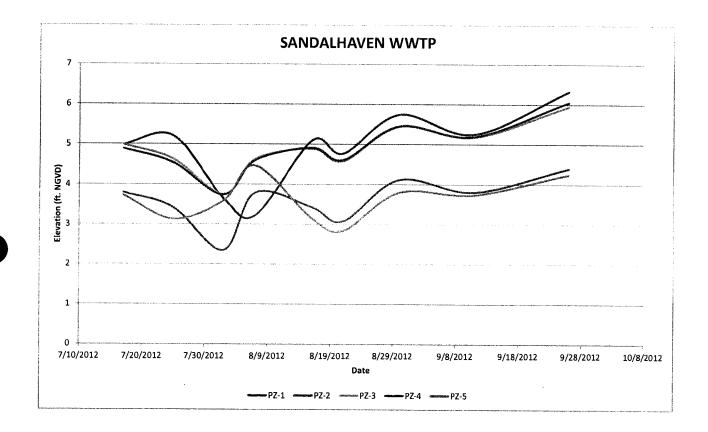

--------|---------|
| Stress Period | gal     | ft         | days   | ft/day | gal/day |
| 1             | Average |            | 3650   | 1.159  | 21,667  |
| 2             | 160,000 | 8.56       | 8      | 1.069  | 20,000  |
| 3             | 0       | 0.00       | 8      | 0.000  | 0       |
| 4             | 0       | 0.00       | 5      | 0.000  | 0       |
| 5             | 0       | 0.00       | 9      | 0.000  | 0       |
| 6             | 0       | 0.00       | 5      | 0.000  | 0       |
| 7             | 0       | 0.00       | 9      | 0.000  | 0       |
| 8             | 0       | 0.00       | 12     | 0.000  | 0       |
| 9             | 0       | 0.00       | 15     | 0.000  | 0       |
| 10            | 0       | 0.00       | 3650   | 0.535  | 10,000  |

# ATTACHMENT B







Utilities, Inc. of Sandalhaven Lift Station #4 Conversion & Force Main Improvements

00410-1

#### SECTION 00410

#### **BID FORM**

## PART 1 GENERAL

#### 1.01 Description

Liftstation #4 Conversion

| The following                                                                                                   | Bid, for the (1) y For                                                                                         | 2 Main Improvement       | $\frac{13}{3}$ . is hereby made to                                                                              | 12) Willihes Tac of                      |
|-----------------------------------------------------------------------------------------------------------------|--------------------------------------------------------------------