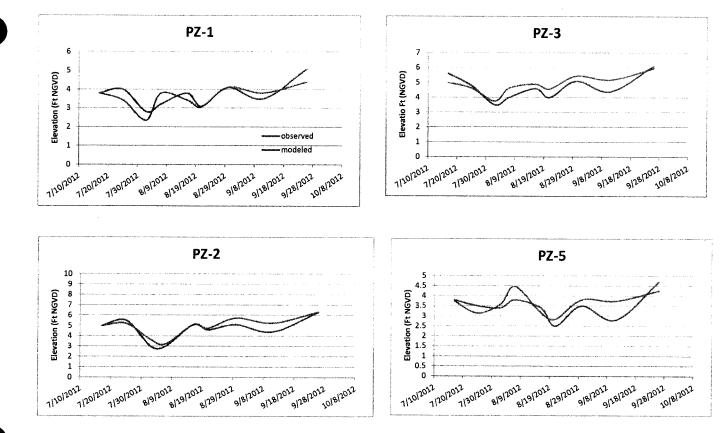

---|--------|---------|
| Stress Period | gal     | ft         | days   | ft/day | gal/day |
| 1             | Average |            | 3650   | 1.159  | 21,667  |
| 2             | 160,000 | 8.56       | 8      | 1.069  | 20,000  |
| 3             | 0       | 0.00       | 8      | 0.000  | 0       |
| 4             | 0       | 0.00       | 5      | 0.000  | 0       |
| 5             | 0       | 0.00       | 9      | 0.000  | 0       |
| 6             | 0       | 0.00       | 5      | 0.000  | 0       |
| 7             | 0       | 0.00       | 9      | 0.000  | 0       |
| 8             | 0       | 0.00       | 12     | 0.000  | 0       |
| 9             | 0       | 0.00       | 15     | 0.000  | 0       |
| 10            | 0       | 0.00       | 3650   | 0.535  | 10,000  |

# ATTACHMENT B







Utilities, Inc. of Sandalhaven Lift Station #4 Conversion & Force Main Improvements

00410-1

#### SECTION 00410

#### **BID FORM**

## PART 1 GENERAL

#### 1.01 Description

Liftstation #4 Conversion

| The following                                                                                                   | Bid, for the (1) y For                                                                                         | 2 Main Improvement       | $\frac{13}{3}$ . is hereby made to                                                                              | 12) Willihes Tac of                      |
|-----------------------------------------------------------------------------------------------------------------|----------------------------------------------------------------