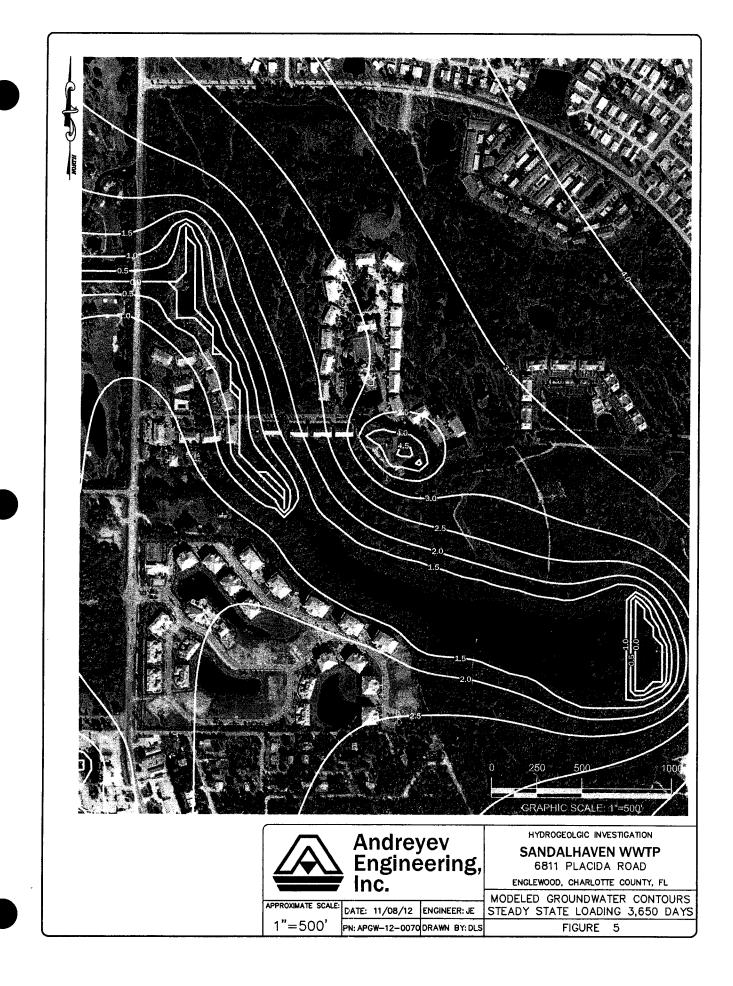

DATIONS**

The average plant flow over the period that was monitored by AEI was 56,000 gpd. This is about 11,000 gallons in excess of the estimated capacity of the existing disposal system and it will be necessary to expand this system to accommodate additional flow. Based on our conversations, there are currently no reuse users and the lined reuse holding pond adjacent to the plant is no longer necessary. If converted to an infiltration pond an additional 4,000 to 8,000 gpd of disposal capacity could be potentially added to the system. Another option is to acquire additional land and construct a spray field or additional infiltration ponds. The acquired land should be tested prior to acquisition in order to determine its suitability for use as effluent disposal areas.



FIGURES











ATTACHMENT A

-

| Time Increment (days)          | 3650   | 8      | 8       | 5      | 9      | 5      | 9      | 12      | 15     | 3650   |
|--------------------------------|--------|--------|---------|--------|--------|--------|--------|---------|--------|--------|
| Rain (in)                      | 52.25  | 2.10   | 0.00    | 1.30   | 2.30   | 3.20   | 2.96   | 0.90    | 5.60   | 52.25  |
| Runoff + ET (in)               | 35.93  | 1.32   | 1.32    | 0.76   | 1.37   | 0.76   | 1.37   | 1.23    | 2.36   | 35.93  |
| Net Recharge Background ft/day | 0.0037 | 0.0081 | -0.0138 | 0.0090 | 0.0086 | 0.0407 | 0.0147 | -0.0023 | 0.0180 | 0.0037 |
| Net Recharge to Pond 4         | 0.390  | 0.008  | 0.917   | 0.882  | 0.009  | 0.041  | 0.015  | -0.002  | 0.374  | 0.271  |
| Net Recharge to P