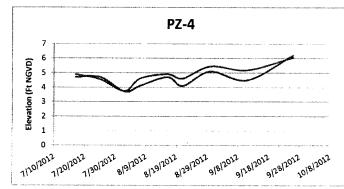

-|--------|---------|
| Stress Period | gal     | ft         | days   | ft/day | gal/day |
| 1             | Average |            | 3650   | 1.159  | 21,667  |
| 2             | 160,000 | 8.56       | 8      | 1.069  | 20,000  |
| 3             | 0       | 0.00       | 8      | 0.000  | 0       |
| 4             | 0       | 0.00       | 5      | 0.000  | 0       |
| 5             | 0       | 0.00       | 9      | 0.000  | 0       |
| 6             | 0       | 0.00       | 5      | 0.000  | 0       |
| 7             | 0       | 0.00       | 9      | 0.000  | 0       |
| 8             | 0       | 0.00       | 12     | 0.000  | 0       |
| 9             | 0       | 0.00       | 15     | 0.000  | 0       |
| 10            | 0       | 0.00       | 3650   | 0.535  | 10,000  |

# ATTACHMENT B







Utilities, Inc. of Sandalhaven Lift Station #4 Conversion & Force Main Improvements

00410-1

#### SECTION 00410

#### **BID FORM**

## PART 1 GENERAL

#### 1.01 Description

Liftstation #4 Conversion

| The following                                                                                                   | Bid, for the (1) y For                                                                                         | 2 Main Improvement       | $\frac{13}{3}$ . is hereby made to                                                                              | 12) Willihes Tac of                      |
|-----------------------------------------------------------------------------------------------------------------|------------------------------------------------------------------