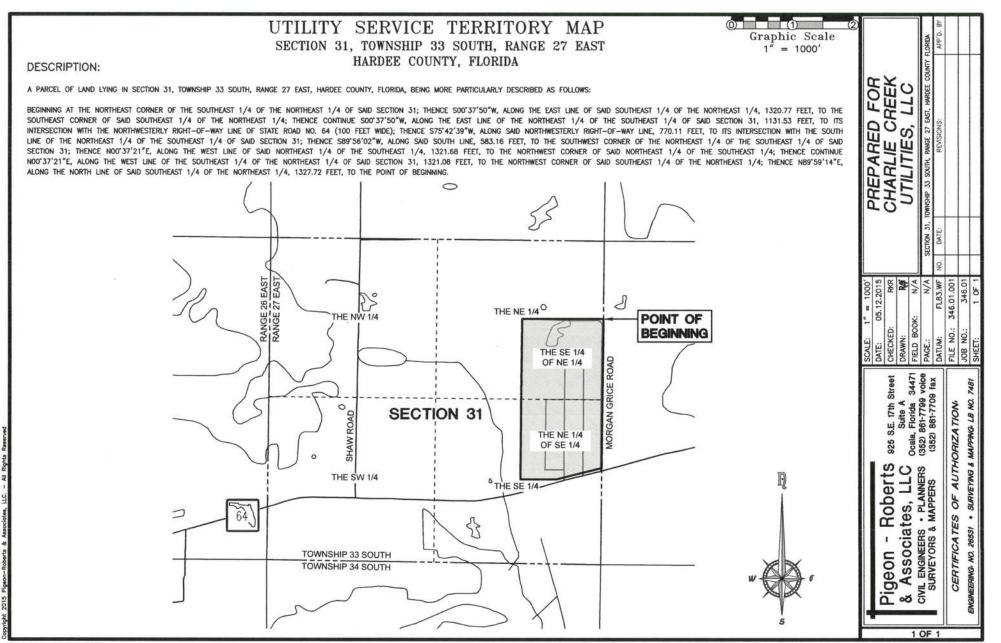

#### DESCRIPTION

A PARCEL OF LAND LYING IN SECTION 31, TOWNSHIP 33 SOUTH, RANGE 27 EAST, HARDEE COUNTY, FLORIDA, BEING MORE PARTICULARLY DESCRIBED AS FOLLOWS:

BEGINNING AT THE NORTHEAST CORNER OF THE SOUTHEAST 1/4 OF THE NORTHEAST 1/4 OF SAID SECTION 31; THENCE SO0°37'50"W, ALONG THE EAST LINE OF SAID SOUTHEAST 1/4 OF THE NORTHEAST 1/4, 1320.77 FEET, TO THE SOUTHEAST CORNER OF SAID SOUTHEAST 1/4 OF THE NORTHEAST 1/4; THENCE CONTINUE S00°37'50"W, ALONG THE EAST LINE OF THE NORTHEAST 1/4 OF THE SOUTHEAST 1/4 OF SAID SECTION 31, 1131.53 FEET, TO ITS INTERSECTION WITH THE NORTHWESTERLY RIGHT-OF-WAY LINE OF STATE ROAD NO. 64 (100 FEET WIDE); THENCE S75°42'39"W, ALONG SAID NORTHWESTERLY RIGHT-OF-WAY LINE, 770.11 FEET, TO ITS INTERSECTION WITH THE SOUTH LINE OF THE NORTHEAST 1/4 OF THE SOUTHEAST 1/4 OF SAID SECTION 31; THENCE S89°56'02"W, ALONG SAID SOUTH LINE, 583.16 FEET, TO THE SOUTHWEST CORNER OF THE NORTHEAST 1/4 OF THE SOUTHEAST 1/4 OF SAID SECTION 31; THENCE NO0°37'21"E, ALONG THE WEST LINE OF SAID NORTHEAST 1/4 OF THE SOUTHEAST 1/4, 1321.68 FEET, TO THE NORTHWEST CORNER OF SAID NORTHEAST 1/4 OF THE SOUTHEAST 1/4; THENCE CONTINUE N00°37'21"E, ALONG THE WEST LINE OF THE SOUTHEAST 1/4 OF THE NORTHEAST 1/4 OF SAID SECTION 31, 1321.08 FEET, TO THE NORTHWEST CORNER OF SAID SOUTHEAST 1/4 OF THE NORTHEAST 1/4; THENCE N89°59'14"E, ALONG THE NORTH LINE OF SAID SOUTHEAST 1/4 OF THE NORTHEAST 1/4, 1327.72 FEET, TO THE POINT OF BEGINNING.