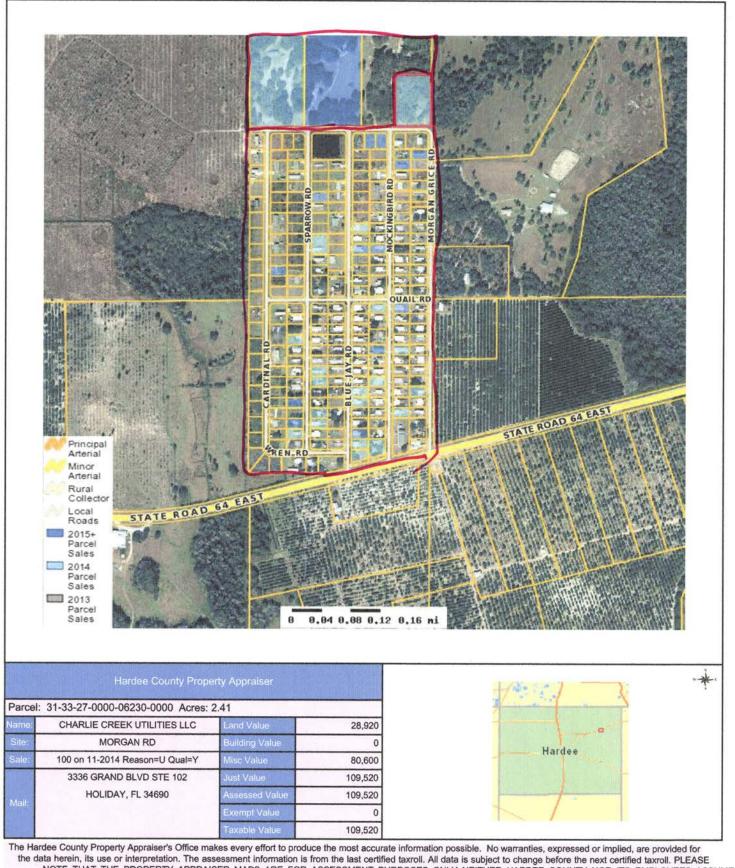

## EXHIBIT #2.

All customers are residential with  $\frac{3}{4} \times \frac{5}{8}$  meters with the exception of the Gourley Plastering account at 6895 SR 64 E. Wauchula, FL. 33873 which is a general services account with a  $\frac{3}{4} \times \frac{5}{8}$  meter.

The enclosed customer listing reflects active customers and vacant lots which would bring the total build out to an estimated 160.

3) Permit # WC25-220473 was issued by DEP on 8/5/93

4) According to the previous owner the system was built in the 1980's and the new wells added in 1993.