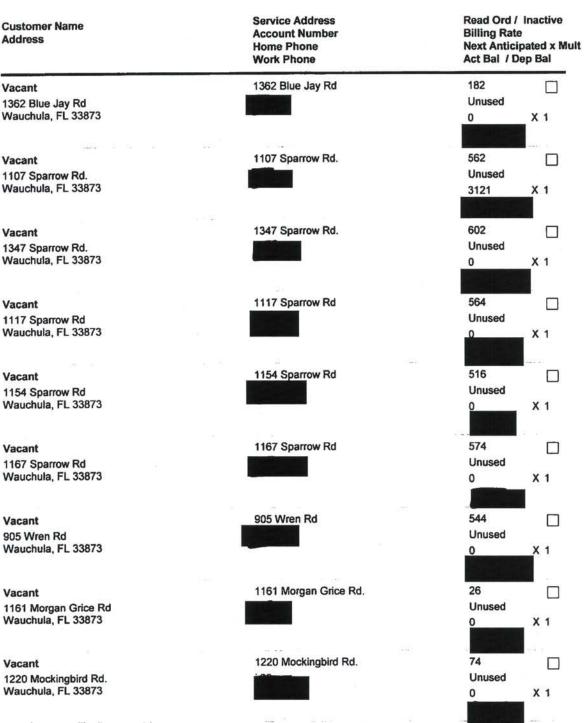

## EXHIBIT #2.

All customers are residential with  $\frac{3}{4} \times \frac{5}{8}$  meters with the exception of the Gourley Plastering account at 6895 SR 64 E. Wauchula, FL. 33873 which is a general services account with a  $\frac{3}{4} \times \frac{5}{8}$  meter.

The enclosed customer listing reflects active customers and vacant lots which would bring the total build out to an estimated 160.

3) Permit # WC25-220473 was issued by DEP on 8/5/93

4) According to the previous owner the system was built in the 1980's and the new wells added in 1993.