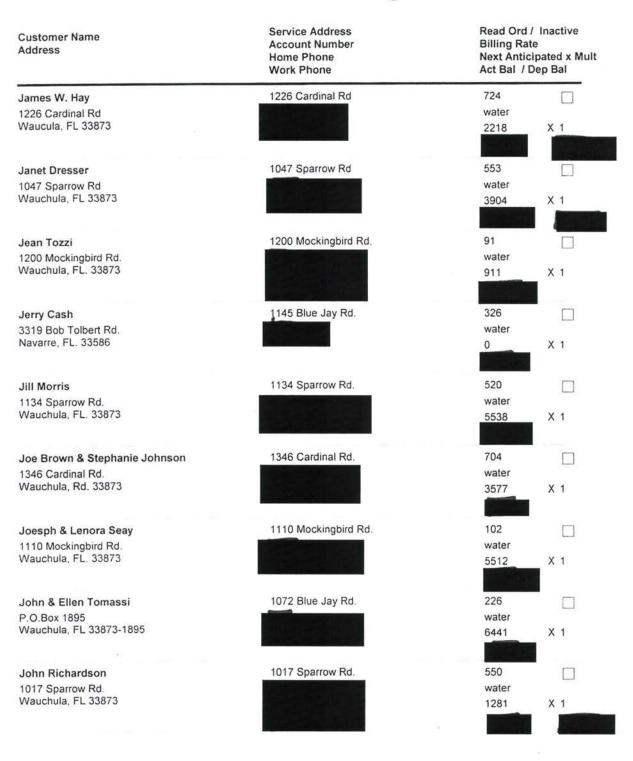

## EXHIBIT #2.

All customers are residential with  $\frac{3}{4} \times \frac{5}{8}$  meters with the exception of the Gourley Plastering account at 6895 SR 64 E. Wauchula, FL. 33873 which is a general services account with a  $\frac{3}{4} \times \frac{5}{8}$  meter.

The enclosed customer listing reflects active customers and vacant lots which would bring the total build out to an estimated 160.

3) Permit # WC25-220473 was issued by DEP on 8/5/93

4) According to the previous owner the system was built in the 1980's and the new wells added in 1993.