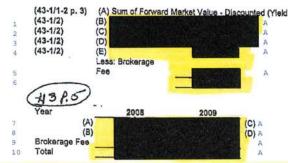

(A) Sum of Forward Market Value - Discounted (Yield Curve)

|                                                                                                                                |                                                                                                                                                                                                               | A                                   | B                  | C             | D         | E          |
|--------------------------------------------------------------------------------------------------------------------------------|---------------------------------------------------------------------------------------------------------------------------------------------------------------------------------------------------------------|-------------------------------------|--------------------|---------------|-----------|------------|
|                                                                                                                                | nthen the bai                                                                                                                                                                                                 | Deals (43-1)1-6                     | 2                  |               |           |            |
| YR.                                                                                                                            | MONTH                                                                                                                                                                                                         | DERIVATIVE                          |                    |               |           |            |
| 2008                                                                                                                           | August                                                                                                                                                                                                        |                                     |                    |               |           |            |
| 2008                                                                                                                           | September                                                                                                                                                                                                     |                                     |                    |               |           |            |
| 2008                                                                                                                           | October                                                                                                                                                                                                       | Ť.                                  | (                  |               |           |            |
| 2008                                                                                                                           | November                                                                                                                                                                                                      | T I                                 |                    |               |           |            |
| 2008                                                                                                                           | December                                                                                                                                                                                                      | T                                   | )<br>              |               |           | .*         |
| 2009                                                                                                                           | January                                                                                                                                                                                                       |                                     |                    |               |           |            |
| 2009                                                                                                                           | February                                                                                                                                                                                                      |                                     |                    |               |           |            |
| 2009                                                                                                                           | March                                                                                                                                                                                                         |                                     |                    |               |           |            |
| 2009                                                                                                                           | April                                                                                                                                                                                                         |                                     |                    |               |           |            |
| 2009                                                                                                                           | May                                                                                                                                                                                                           |                                     |                    |               |           |            |
| 2009                                                                                                                           | June                                                                                                                                                                                                          | Ť                                   |                    |               |           |            |
| 2009                                                                                                                           | July                                                                                                                                                                                                          | T                                   |                    |               |           |            |
| 2009                                                                                                                           | August                                                                                                                                                                                                        | T                                   |                    |               |           |            |
| 2009                                                                                                                           | Sept                                                                                                                                                                                                          |                                     |                    |               |           |            |
| 2009                                                                                                                           | October                                                                                                                                                                                                       |                                     |                    |               |           |            |
|                                                                                                                                | Matemaker                                                                                                                                                                                                     |                                     |                    |               |           |            |
| 2009                                                                                                                           | November                                                                                                                                                                                                      |                                     |                    |               |           |            |
| 2009                                                                                                                           | December                                                                                                                                                                                                      |                                     |                    |               |           |            |
| 2009<br>Total<br>I total w                                                                                                     | December                                                                                                                                                                                                      | (43-1/1-2)<br>value as of September | 17, 2008. It did i | not           |           |            |
| 2009<br>Total<br>total w<br>ude the<br><u>VY FU</u><br>month                                                                   | December<br>es forward market<br>interest.<br>EL OIL (#3-                                                                                                                                                     | as chosen reviewing beca            |                    |               |           |            |
| 2009<br>Total<br>total w<br>ude the<br><u>VY FU</u><br>month<br>YR,                                                            | December<br>as forward market<br>interest.<br>EL OIL (43-<br>of August 2008 w                                                                                                                                 | value es of September 1             | ause It had the I  | lghest gains. | DERVATIVE |            |
| 2009<br>Total<br>total w<br>ude the<br><u>AVY FU</u><br>month<br>YR,<br>2008                                                   | December<br>as forward market<br>interest.<br>EL OIL 43-<br>of August 2008 wa<br>MONTH<br>August                                                                                                              | as chosen reviewing beci            |                    |               | DERVATIVE | DEFERENCE  |
| 2009<br>Total<br>total w<br>ude the<br><u>VY FU</u><br>month<br>YR,<br>2008<br>2008                                            | December<br>as forward market<br>interest.<br>EL OIL 43-<br>of August 2008 wa<br>MONTH<br>August<br>September                                                                                                 | as chosen reviewing beci            | ause It had the I  | lghest gains. |           | DIFERENCE  |
| 2009<br>Total<br>total w<br>ude the<br>WY FU<br>month<br>YR,<br>2008<br>2008                                                   | December<br>as forward market<br>interest.<br>ELOIL (43-<br>of August 2006 wa<br>MONTH<br>August<br>September<br>October                                                                                      | as chosen reviewing beci            | ause It had the h  | lghest gains. |           | DIFFERENCE |
| 2009<br>Total<br>total w<br>ude the<br>WY FU<br>month<br>YR,<br>2008<br>2008<br>2008                                           | December<br>as forward market<br>interest.<br>EL OIL (43-<br>of August 2008 w<br>MONTH<br>August<br>September<br>October<br>November                                                                          | as chosen reviewing beci            | ause It had the h  | lghest gains. |           | DIFERENCE  |
| 2009<br>Total<br>total w<br>ude the<br>WY FU<br>month<br>YR,<br>2008<br>2008<br>2008<br>2008<br>2008                           | December<br>as forward market<br>interest.<br>EL OIL 43-<br>of August 2008 wa<br>MONTH<br>August<br>September<br>October<br>November                                                                          | as chosen reviewing beci            | ause It had the h  | lghest gains. |           |            |
| 2009<br>Total<br>b total w<br>ude the<br>wonth<br>YR,<br>2008<br>2008<br>2008<br>2008<br>2008<br>2008<br>2008<br>200           | December<br>as forward market<br>interest.<br>EL OIL 43 -<br>of August 2008 wa<br>MONTH<br>August<br>September<br>October<br>November<br>December<br>December<br>January                                      | as chosen reviewing beci            | ause It had the h  | lghest gains. |           | DIFFERENCE |
| 2009<br>Total<br>total w<br>ude the<br>WY FU<br>month<br>YR,<br>2008<br>2008<br>2008<br>2008<br>2008<br>2008<br>2008<br>200    | December<br>as forward market<br>interest.<br>EL OIL (43 -<br>of August 2008 w<br>MONTH<br>August<br>September<br>October<br>November<br>December<br>January<br>February                                      | as chosen reviewing beci            | ause It had the h  | lghest gains. |           | DIFFERENCE |
| 2009<br>Total<br>s total w<br>ude the<br>WY FU<br>month<br>YR,<br>2008<br>2008<br>2008<br>2008<br>2008<br>2008<br>2008<br>200  | December<br>as forward market<br>interest.<br>EL OIL 43-<br>of August 2008 w<br>MONTH.<br>August<br>September<br>October<br>November<br>December<br>January<br>February<br>March                              | as chosen reviewing beci            | ause It had the h  | lghest gains. |           | DIFFERENCE |
| 2009<br>Total<br>s total w<br>ude the<br>WY FU<br>month<br>YR,<br>2008<br>2008<br>2008<br>2008<br>2008<br>2008<br>2009<br>2009 | December<br>as forward market<br>interest.<br>EL OIL 43-<br>of August 2008 wa<br>MONTH<br>August<br>September<br>October<br>January<br>February<br>March<br>March<br>April                                    | as chosen reviewing beci            | ause It had the h  | lghest gains. |           | DESERVOR   |
| 2009<br>Total<br>total w<br>ude the<br>VY FU<br>month<br>YR,<br>2008<br>2008<br>2008<br>2008<br>2008<br>2008<br>2008<br>200    | December<br>as forward market<br>interest.<br>EL OIL (43 -<br>of August 2006 w<br>MONTH<br>August<br>September<br>October<br>November<br>December<br>January<br>February<br>February<br>March<br>April<br>May | as chosen reviewing beci            | ause It had the h  | lghest gains. |           | DIFFERENCE |
| 2009<br>Total<br>total w<br>ude the<br>VY FU<br>month<br>YR,<br>2008<br>2008<br>2008<br>2008<br>2008<br>2008<br>2009<br>2009   | December<br>as forward market<br>interest.<br>EL OIL (43 -<br>of August 2008 w<br>MONTH<br>August<br>September<br>January<br>Jeobrary<br>March<br>April<br>May<br>June                                        | as chosen reviewing beci            | ause It had the h  | lghest gains. |           | DIFERENCE  |
| 2009<br>Total<br>total w<br>ude the<br>VY FU<br>month<br>YR,<br>2008<br>2008<br>2008<br>2008<br>2008<br>2008<br>2008<br>200    | December<br>as forward market<br>interest.<br>EL OIL (43 -<br>of August 2006 w<br>MONTH<br>August<br>September<br>October<br>November<br>December<br>January<br>February<br>February<br>March<br>April<br>May | as chosen reviewing beci            | ause It had the h  | lghest gains. |           |            |

WP 43-1.xla