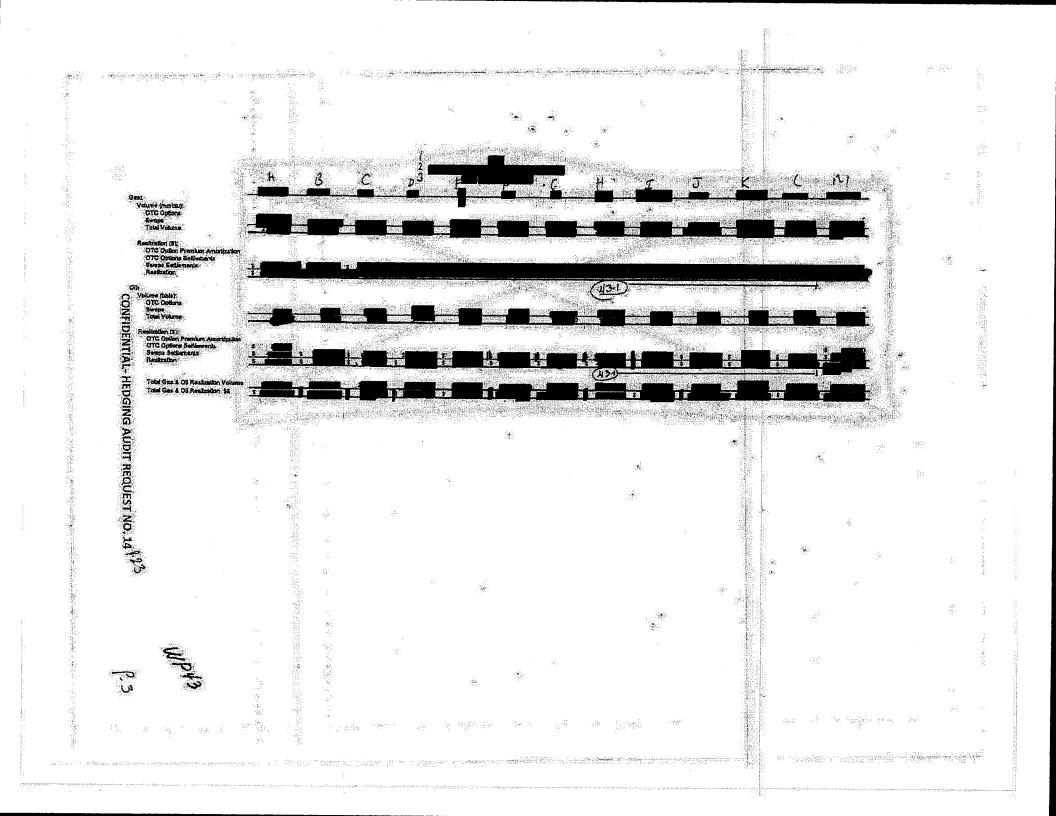

# CONFIDENTIAL

The company provided us with a preliminary schedule of Gains/Losses for the period of August 2008 to July 2009 (43-1, 43-2, & 43-3). From this schedule we decided to sample one month for the natural gas, May 2009 (43-2/1), and one month for heavy oil, August 2008 (43-3/1). These months were selected based on the gains/losses.

The Hedging losses for the months May 2009 for Gas and August 2008 1. Oil were traced to the general ledger. It is recorded in the cost of gas and oil in account 151, through an average unit price calculation. This is reflected in the Monthly Gas Closing Report (43-2/3) and Allocation of Financial Instrument (43-No errors found.

2.

1

2

1

In addition to the schedule Summary of Gains and Losses, the company provided monthly detail reports called "FPL Derivative Settlements-All Instruments". These reports show each deal type, quatity, price, premium, and gains/losses. The gains/losses schedules were reconciled from the Summary schedule to the FPL Derivative Setttlements Report (43-1). No errors were found.

### Natural Gas Testing - May 2009

Using the Derivatives Report, staff sampled the natural gase Swaps from Counterparty Barclays Bank, PLC. These deals were traced to the Swap Deal Entry, the Confirmation of the Commodity, Settlement Price Report, and Purchase statement. All these deals were recalculated. (43-2/1)

### Heay Oil Testing - August 2008

A schedule was prepared of the over the counter options and swaps detailed by counterparties. It was determined that Morgan Stanley Capital Group, Inc. the largest Morgan Stanley Capital Group, Inc. due to the largest Swaps (43-3/1).