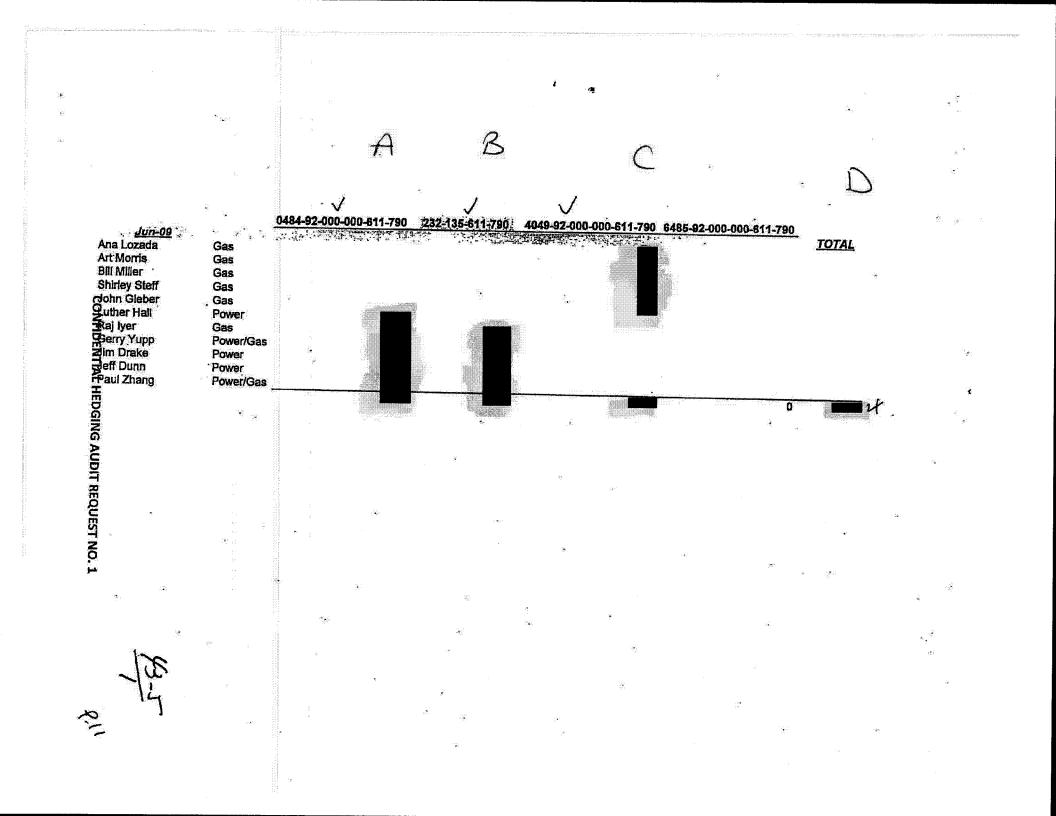

# CONFIDENTIAL

The company provided us with a preliminary schedule of Gains/Losses for the period of August 2008 to July 2009 (43-1, 43-2, & 43-3). From this schedule we decided to sample one month for the natural gas, May 2009 (43-2/1), and one month for heavy oil, August 2008 (43-3/1). These months were selected based on the gains/losses.

The Hedging losses for the months May 2009 for Gas and August 2008 1. Oil were traced to the general ledger. It is recorded in the cost of gas and oil in account 151, through an average unit price calculation. This is reflected in the Monthly Gas Closing Report (43-2/3) and Allocation of Financial Instrument (43-No errors found.

2.

1

2

1

In addition to the schedule Summary of Gains and Losses, the company provided monthly detail reports called "FPL Derivative Settlements-All Instruments". These reports show each deal type, quatity, price, premium, and gains/losses. The gains/losses schedules were reconciled from the Summary schedule to the FPL Derivative Setttlements Report (43-1). No errors were found.