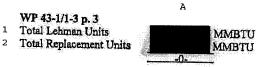

FPL determined these amounts by taking the volumes times for each transaction for each month (43-1/1-3). They took the difference between the Henry Hub price for the month the deal was to close using the Gas Daily Henry Hub (43-1/1-3/2) in the settlements column on September 26, 2008. They then discounted these costs to get back to a September amount. On September 17, 2008, the utility made replacement hedges. Since these replacement hedges were at a higher cost than the September 26 Henry Hub settlement prices, the utility took the difference between the cost of these hedges and the September 26, 2008 settlement prices and reduced the loss to Lehman Brothers for these amounts. An interest calculation was also added since the amounts have still not settled (43-1/2). Therefore, there was no effect of the bankrupcy. FPL would have had a loss even if Lehman did not go bankrupt because the cost of gas was higher when these futures were purchased than the prices in September 2008. By bringing the cost of the new instruments to the closing price, any gain or loss would have been what would have occurred if the bankruptcy had not taken place.

To verify that the company did replace the Lehman Brothers deals with other counterparties, the deal units from WP 43-1/1-3 were totaled:

The deal prices and the settlement prices of some of the Lehman Brothers transaction and the replacement transactions were also recalculated to confirm that the company reduced the loss. No differences were noticed (WP 43-1/1-3/4).