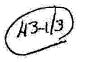

The estimated early termination settlement paid to Lehman Brothers from Florida Power and Light Company and its affiliate, Nextera Energy Power Marketing (NEPM), formerly known as FPL Power Energy Marketing, in a letter agreement dated August 6, 2009 was provide the formerly and the payment of Lehman as follows:

The actual amounts included in the hedging filing made with the Commission in 2008 was (43-1) and in 2009 (43-1). This totals (43-1) (43-1) which is more than the amount paid of (43-1). The settlement has yet to be approved by the bankruptcy court. While additional adjustments are not anticipated at this time, future adjustments may be necessary after final court approval based on the methodology and interest rates used in the calculation of the discounted amount.

FPL determined these amounts by taking the volumes times for each transaction for each month (43-1/1-3). They took the difference between the Henry Hub price for the month the deal was to close using the Gas Daily Henry Hub (43-1/1-3/2) in the settlements column on September 26, 2008. They then discounted these costs to get back to a September amount. On September 17, 2008, the utility made replacement hedges. Since these replacement hedges were at a higher cost than the September 26 Henry Hub settlement prices, the utility took the difference between the cost of these hedges and the September 26, 2008 settlement prices and reduced the loss to Lehman Brothers for these amounts. An interest calculation was also added since the amounts have still not settled (43-1/2). Therefore, there was no effect of the bankrupcy. FPL would have had a loss even if Lehman did not go bankrupt because the cost of gas was higher when these futures were purchased than the prices in September 2008. By bringing the cost of the new instruments to the closing price, any gain or loss would have been what would have occurred if the bankruptcy had not taken place.