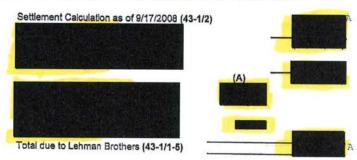

The actual amounts included in the hedging filing made with the Commission in 2008 was (43-1) and in 2009 (43-1). This totals (43-1) (43-1) which is more than the amount paid of (43-1). The settlement has yet to be approved by the bankruptcy court. While additional adjustments are not anticipated at this time, future adjustments may be necessary after final court approval based on the methodology and interest rates used in the calculation of the discounted amount.

FPL determined these amounts by taking the volumes times for each transaction for each month (43-1/1-3). They took the difference between the Henry Hub price for the month the deal was to close using the Gas Daily Henry Hub (43-1/1-3/2) in the settlements column on September 26, 2008. They then discounted these costs to get back to a September amount. On September 17, 2008, the utility made replacement hedges. Since these replacement hedges were at a higher cost than the September 26 Henry Hub settlement prices, the utility took the difference between the cost of these hedges and the September 26, 2008 settlement prices and reduced the loss to Lehman Brothers for these amounts. An interest calculation was also added since the amounts have still not settled (43-1/2). Therefore, there was no effect of the bankrupcy. FPL would have had a loss even if Lehman did not go bankrupt because the cost of gas was higher when these futures were purchased than the prices in September 2008. By bringing the cost of the new instruments to the closing price, any gain or loss would have been what would have occurred if the bankruptcy had not taken place.

To verify that the company did replace the Lehman Brothers deals with other counterparties, the deal units from WP 43-1/1-3 were totaled:

The deal prices and the settlement prices of some of the Lehman Brothers transaction and the replacement transactions were also recalculated to confirm that the company reduced the loss. No differences were noticed (WP 43-1/1-3/4).