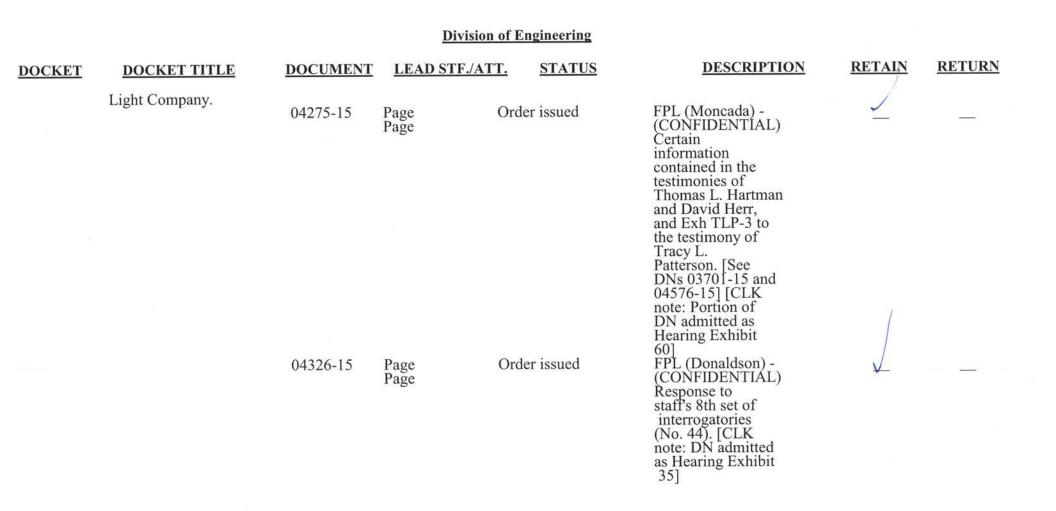

|               |              |                 | Division     | n of Engineering                   |                                                                                                                                                                                                                                                                   |                |        |
|---------------|--------------|-----------------|--------------|------------------------------------|-------------------------------------------------------------------------------------------------------------------------------------------------------------------------------------------------------------------------------------------------------------------|----------------|--------|
| <b>DOCKET</b> | DOCKET TITLE | <b>DOCUMENT</b> | LEAD STF./AT | <u>FT. STATUS</u>                  | DESCRIPTION                                                                                                                                                                                                                                                       | RETAIN         | RETURN |
|               |              | 04576-15        | Page<br>Page | Order issued                       | and 04345-15]<br>FPL (Moncada) -<br>(CONFIDENTIAL)<br>Errata sheet on<br>rebuttal testimony<br>of David W. Herr.<br>(See DNs 03701-15<br>and 04275-15)                                                                                                            |                |        |
|               |              | 04618-15        | Page<br>Page | Staff recom fld;<br>awaiting order | Cedar Bay (Wright)<br>- (CONFIDENTIAL)<br>Highlighted copies<br>of transcripts<br>Vols 1 and 2 of<br>deposition of<br>Clifford Evans.<br>[CLK note:<br>Replaces DN<br>04443-15,                                                                                   | ↓ <sup>e</sup> | -      |
|               |              | 04620-15        | Page<br>Page | Staff recom fld;<br>awaiting order | previously filed<br>on CD, related to<br>revised sixth<br>request for<br>confidential<br>classification.]<br>Cedar Bay (Wright)<br>- (CONFIDENTIAL)<br>Highlighted copy<br>of deposition<br>transcript of Mark<br>Rudolph. [CLK<br>note: Replaces DN<br>04440-15, | <u> </u>       |        |