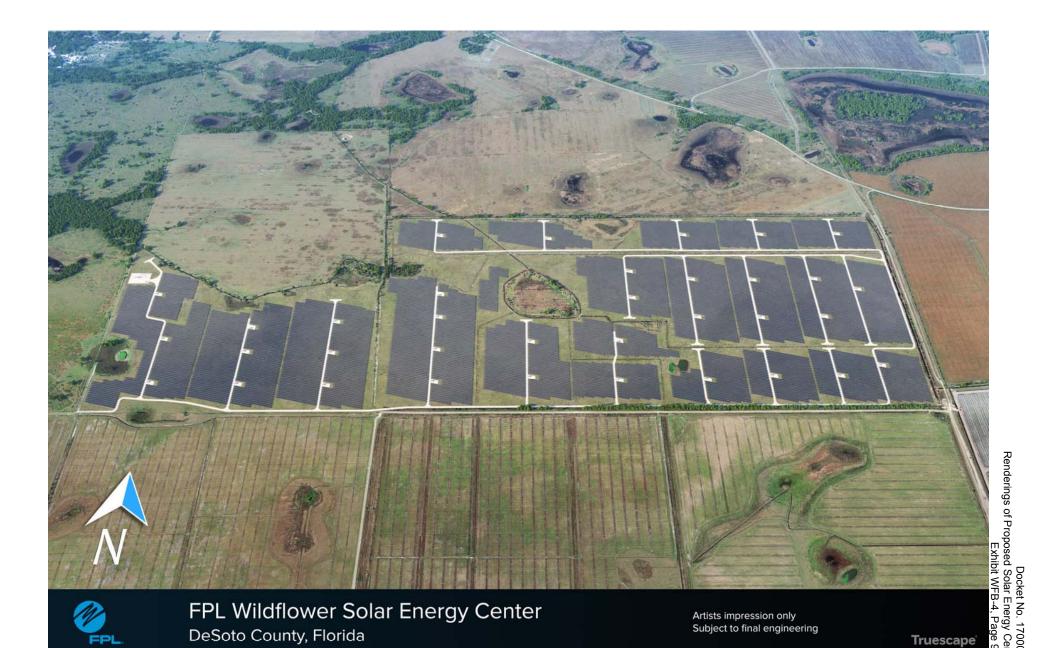

In addition, the March 1, 2017 testimony of FPL witness William F. Brannen contained a place holder page 9 to his Exhibit WFB-4, which noted that the "[r]endering for the Wildflower Solar Energy Center is pending." The referenced rendering has become available, is attached hereto, and should now be inserted as page 9 to Exhibit WFB-4.

## EXHIBIT WFB-4 Page 9 of 9