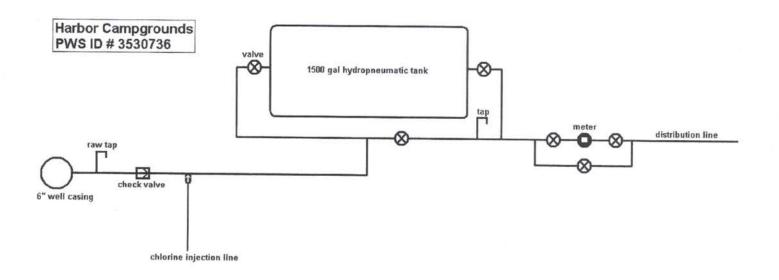

#### Phone (863) 519-8330 SANITARY SURVEY REPORT System/Plant Name The Harbor Waterfront Resort PWS ID# County Polk 3530736 Plant Location 10511 Monroe Court, Lake Wales, FL 33853 Phone (863)696-1194 Owner Name The Harbor LLC. Phone (727)686-2700 Owner Address 2840 West Bay Drive #174, Belle air Bluffs, FL, 33770 Cell (941)465-1880 Owner Email kw@coastalincomeproperties.com Fax (N/A Contact Person Wendy Henderson Title Manager see above Phone (941465-1880) Operator Name Ben Carlton (Tri Florida) Class & Certification Number D-24188 Phone (863)965-1439 Operator Address 226 E. Lake Ave, Auburndale, FL ,33823 Cell (863)255-8165 Operator Email Trifloridawater@msn.com Fax Alternate Contact Dale Mitchell Title n/a Email Phone n/a (863)696-1405 This Survey Date 10/09/2017 Last Survey Date 10/26/2016 PWS TYPE & CLASS Community Non-transient Non-Community Transient Non-Community **PWS STATUS** Accepted System Unapproved System SERVICE AREA CHARACTERISTICS Mobile Home Park Food Service: Yes No □ N/A TREATMENT PROCESSES IN USE Hypochlornation Is any additional treatment needed? None at this time For control of what deficiencies? N/A GENERAL SURVEY COMMENTS There is a second potable well (AAC6149) located in the park, this well is currently not connected to the water system. Well would have to be cleared before use. A copy of this report will be sent to the system. DEFICIENCIES ACTION TAKEN: Henry Taghiof

compliant

Yes

Yes

Yes

well equipped with access port

well AAC6150

air compressor on tank

hydropneumatic tank

point of entry tap