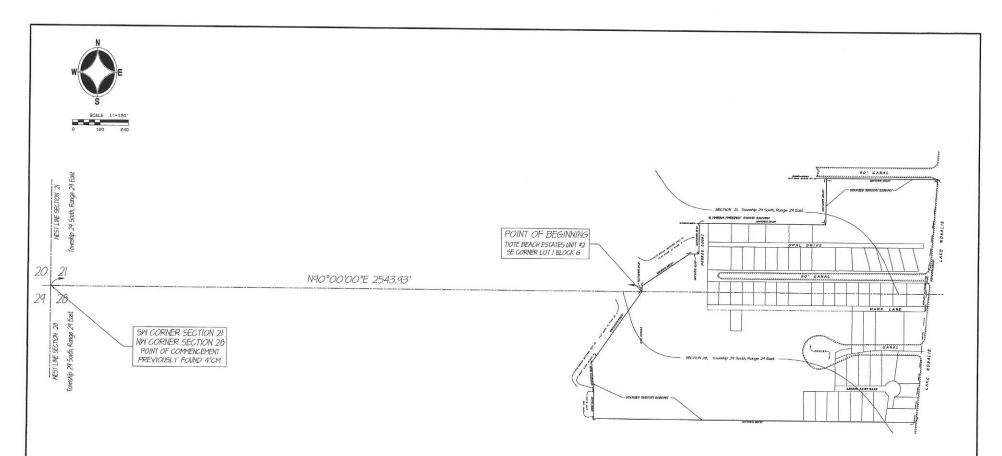

## DESCRIPTION OF PROPOSED TERRITORY MAP

Commence at the Southwest corner of Section 21, Also being the Northwest corner of Section 28, Township 29 South, Range 29 East, Polk County, Florida; Thence run N90°00'00'E along the Common line between said Sections 21 and 28 a distance of 2543.93' to the SE Corner of Lot 1 Block 6 of Tiotie Beach Estates, Unit Number Two as recorded in Plat Book 41, Page 17, Public Records of Polk County, Florida, and the Point of Beginning. Thence run along the Easterly Boundary of said Block 6 the following three courses N 00°08'15" E 24.46'; N 55°11'25" E 245.00'; S 89°51'45" E 42.00'; thence continue along the Eastery Boundary of Block 6, N 00°08'15" E 131.99' to the NE corner Lot 6 of said Block 6 and the South Right of way of North Marina Parkway and Kissimmee Boulevard, thence 5 89°51'45" E, along said South Right of Way, 547.25'; thence N00°08'15" E, 200.00 to the NE corner of Lot 18, Block C, of said Tiotie Beach Estates, Unit Number Two; thence 5 89°51'45"E, along the South Right of Way of a 50.00' Canal, 485.00' to Lake Rosalie; thence 5 05°12'45"W, along Lake Rosalie, 1050.20'; thence N89°51'45"W, 1385.90' to the East line of Tiotie Beach Estates, Unit Number Three, as Recorded in Plat Book 41, Page 20, Public Records of Polk County, Florida; thence along said East line N 00°00'00"E, 124.00'; thence N 04°52'17"W, 118.25'; thence N 35°00'00"E, 375.00' to the NE corner of said Tiotie Beach Estates, Unit Number Three, returning to the