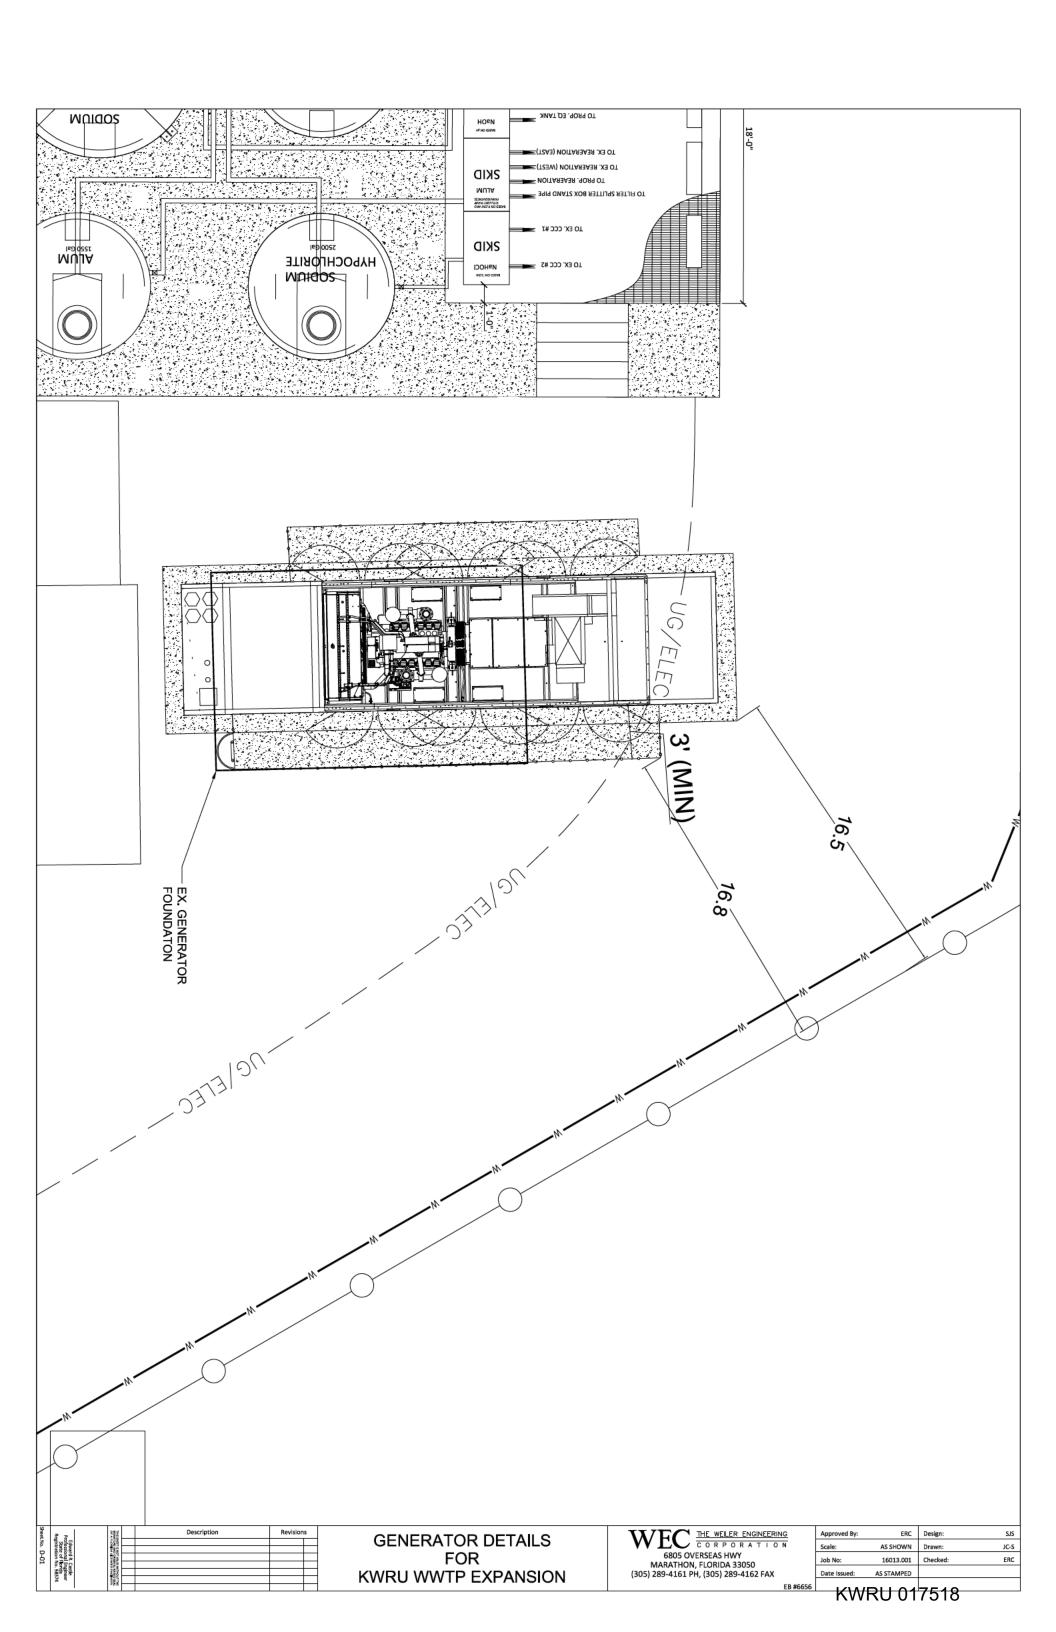

From: Ed Castle <edrcastle@me.com>

To: Chris Johnsonchris@kwru.com

Greg Wrightgreg@kwru.com

Date: 3/23/2018 1:25:29 PM Subject: New Generator Layout

Is this what you had in mind? I think we could shorten the access walkway on the right side where the ladder is shown. Make it match the one on the chemical slab side.

There will be a little bit of the old foundation sticking out on that one correr, but if I slide the new foundation to the east so the narrow part lines up with the old slab, we will have more of a pinch point along the fence.

Let me know if you want this changed or if it is OK.

Edward R. Castle, PE Weiler Engineering Corporation