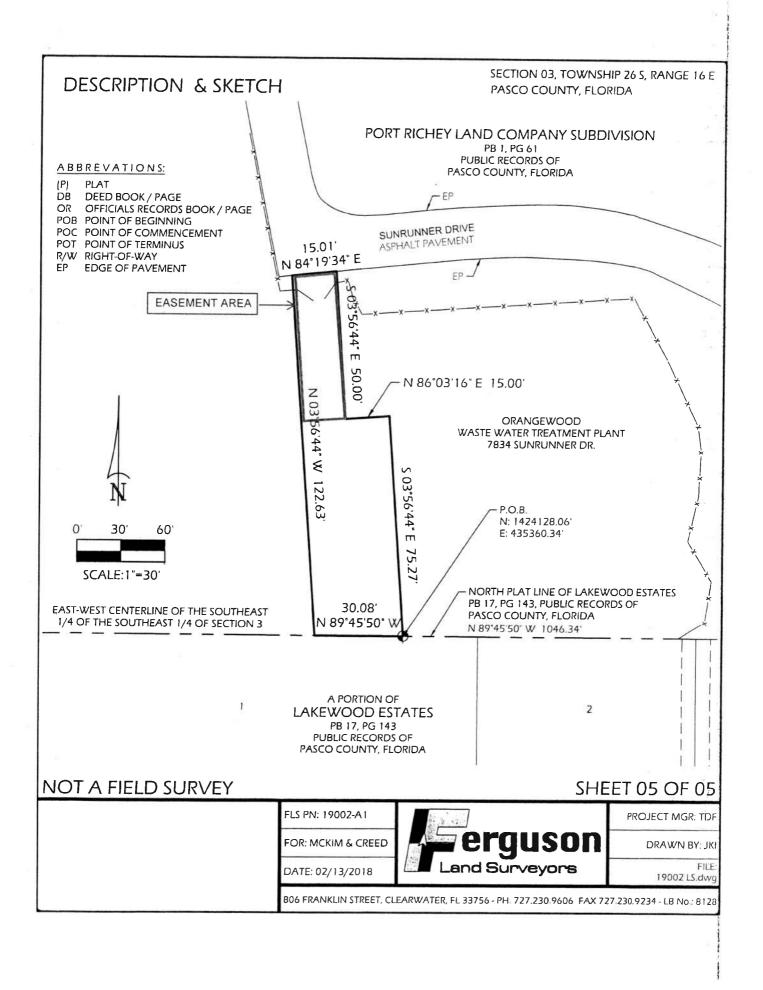

"FPSC" has the meaning set forth in the recitals.

"Hazardous Material" has the meaning set forth in Section 5(i)(i)(B).

"<u>Lift Station Property</u>" means that certain real property as described in Appendix "L", owned by OLMHC as of the Effective Date, which will be sold, transferred and conveyed by OLMHC to the City as a Purchased Asset as provided in this Agreement and Appendix "L".

(i) <u>Real Property</u>. The Lift Station Property owned by OLMHC as identified in **Appendix** "L" to this Agreement, the real property owned by Seller or in which Seller has a leasehold interest and any buildings, facilities, plants, installations, structures, improvements and major components located thereon that are identified in **Appendix** "A" to this Agreement, but not including the portion of the property on which the WWTP is

located which is not a part of the Lift Station Property, or any Excluded Assets ("Real Property").

(ii) <u>Easements</u>. All easements, licenses, prescriptive rights, rights-of-way, rights to use public and private roads, highways, canals, streets and other areas identified in **Appendix "B-1"** and the Service Territory identified in **Appendix "B-2"** to this Agreement (which appendix also shall include a legal description of the Water Service Territory and the Wastewater Service Territory and a map showing all buildings, facilities, plants, installations, structures, improvements and major components of the Water System and the Wastewater System), but not including any Excluded Assets.