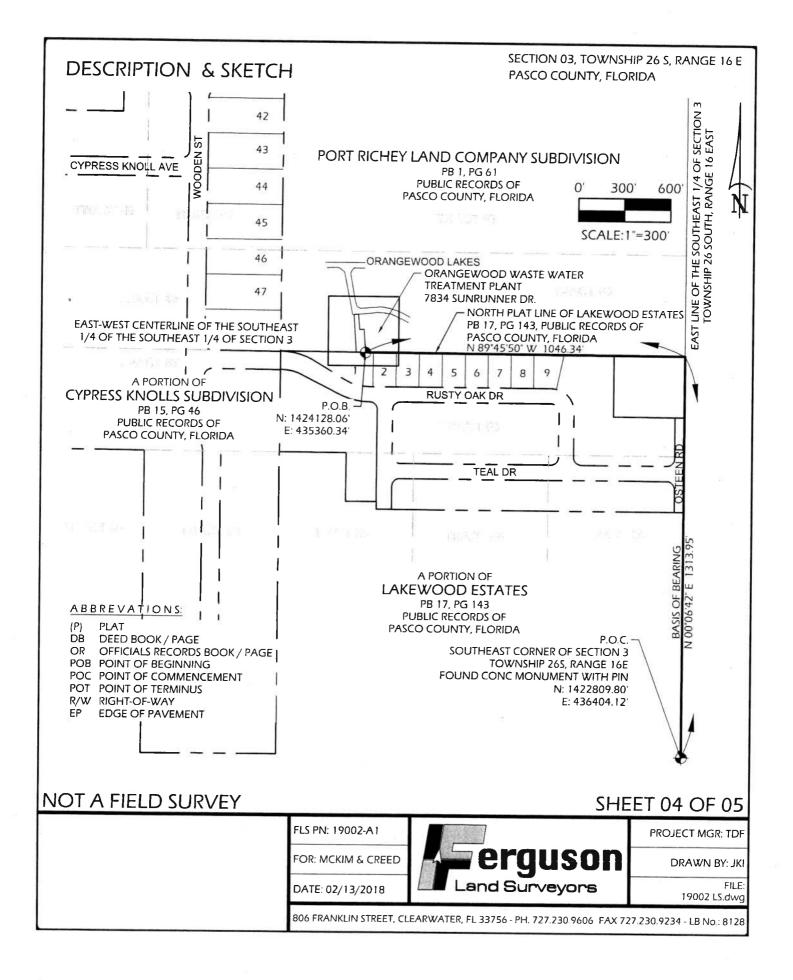

"<u>WWTP</u>" means the wastewater treatment plant owned by Seller located at 7834 Sunrunner Drive, New Port Richey, Florida, which is the subject of the WWTP Use Agreement.

"<u>WWTP Use Agreement</u>" has the meaning set forth in the recitals.

(b) <u>Asset Warranty</u>. Except as otherwise represented and warranted by Seller and OLMHC herein, City is purchasing the Purchased Assets "As-Is" "Where-Is" subject to "All Faults."

(c) <u>Purchased Assets.</u> The "Purchased Assets" (exclusive of the Excluded Assets hereinafter identified in paragraph (d) below) shall include those assets and rights both tangible and intangible, that Seller owns in conjunction with the operation of the Orangewood Lakes Services, Inc. water distribution and transmission facilities and wastewater collection and transmission facilities that are elements of the water and wastewater utility systems owned and operated by Seller for providing utility services in Pasco County, Florida which are the subject of the Application for Transfer of Water and Wastewater facilities to the City of New Port Richey filed on or about February 26, 2019, Docket Number 20190050-WS, Florida Public Services Commission, Water Certificate 315-W and Wastewater Certificate 260-5 ("Utility System"), or any ownership interest which it has or hereafter acquires, relating thereto, including the following:

(i) <u>Real Property</u>. The Lift Station Property owned by OLMHC as identified in **Appendix** "L" to this Agreement, the real property owned by Seller or in which Seller has a leasehold interest and any buildings, facilities, plants, installations, structures, improvements and major components located thereon that are identified in **Appendix** "A" to this Agreement, but not including the portion of the property on which the WWTP is

located which is not a part of the Lift Station Property, or any Excluded Assets ("Real Property").

(ii) <u>Easements</u>. All easements, licenses, prescriptive rights, rights-of-way, rights to use public and private roads, highways, canals, streets and other areas identified in **Appendix "B-1"** and the Service Territory identified in **Appendix "B-2"** to this Agreement (which appendix also shall include a legal description of the Water Service Territory and the Wastewater Service Territory and a map showing all buildings, facilities, plants, installations, structures, improvements and major components of the Water System and the Wastewater System), but not including any Excluded Assets.