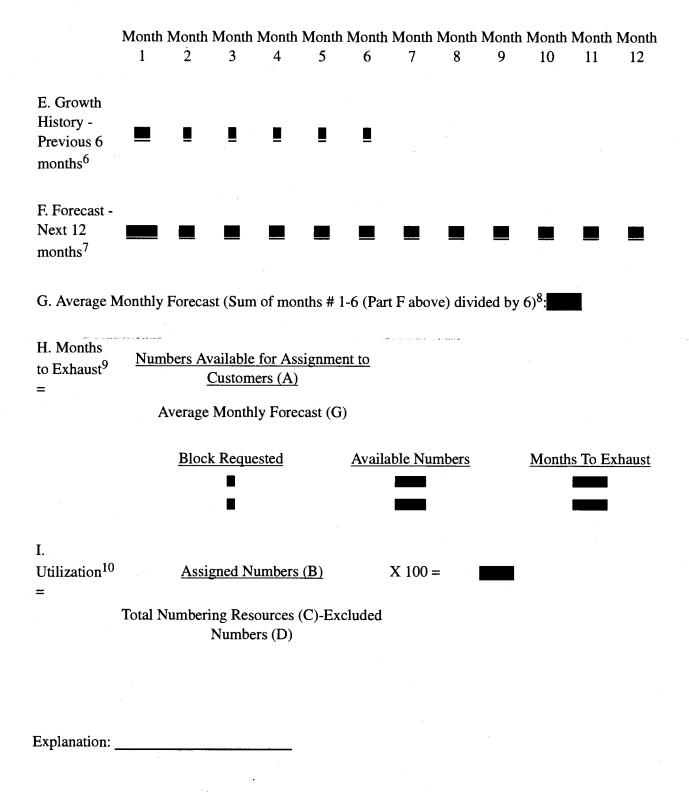

# Thousands-Block Months to Exhaust Certification Worksheet - TN Level 1 - Appendix 2 Revised: October 31, 2019

(Thousands-Block Number Pooling Growth Block Request)

| Tracking Number: 850-DESTIN-FL-                                                       | 1194691                                                       |
|---------------------------------------------------------------------------------------|---------------------------------------------------------------|
| Date: <u>Thursday, October</u> OCN: <u>8300</u>                                       |                                                               |
| Rate Center: <b>DESTIN</b>                                                            |                                                               |
| List all Codes NPA(s)-NXX(s) and Bl                                                   | ocks NPA(s)-NXX-X(s) <sup>2</sup> :850-389-6, 850-714-5,      |
|                                                                                       |                                                               |
| Name of Block Applicant:                                                              | Signature:                                                    |
| Title: 9                                                                              | Phone: Fax:                                                   |
| E-Mail:                                                                               |                                                               |
| A. Available Numbers <sup>3</sup> :                                                   |                                                               |
| B. Assigned Numbers:                                                                  |                                                               |
| C. Total Numbering Resources <sup>4</sup> :                                           |                                                               |
| D. Quantity of numbers activated in t from the Utilization calculation <sup>5</sup> : | the past 90 days (increments of 1,000 or 10,000) and excluded |
| List                                                                                  |                                                               |
| Excluded                                                                              |                                                               |
| Code(s) or<br>Block(s):                                                               |                                                               |

<sup>6</sup>Net change in Telephone Numbers (TN) no longer available for assignment in each previous month, starting with the most distant month as Month 1, and Month 6 as the current month.

<sup>7</sup>Forecast of Telephone Numbers (TN) needed in each following month, starting with the most recent month as Month 1.

<sup>8</sup>This field is automatically calculated and populated on this form in PAS.

<sup>9</sup>This field is automatically calculated and populated on this form in PAS. To be assigned an additional Thousands-Block (NPA-NXX-X) for growth, "Months to Exhaust" shall be less than or equal to 6 months. (47 CFR § 52.15 (g) (4) (iii)).

<sup>10</sup>This field is automatically calculated and populated on this form in PAS. To be assigned an additional Thousands-Block (NPA-NXX-X) for growth, "Utilization" shall be 75% or more (47 CFR § 52.15 (h)). Newly acquired Numbering Resources may be excluded from the Utilization calculation (47 CFR § 52.15 (g)(4)(ii)).