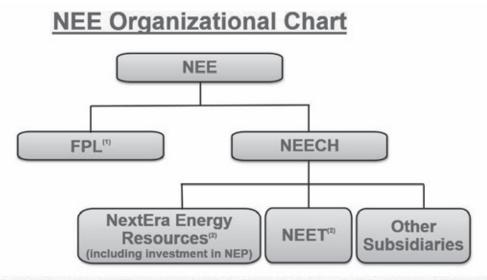

e objective of lowering costs and creating efficiencies for their businesses. NEE and its subsidiaries, with employees totaling approximately 14,900 as of December 31, 2020, continue to develop and implement enterprise-wide initiatives focused on improving productivity, process effectiveness and quality.

NEE's segments for financial reporting purposes are the FPL segment, Gulf Power and NEER. NEECH, a wholly owned subsidiary of NEE, owns and provides funding for NEE's operating subsidiaries, other than FPL and its subsidiaries. NEP, an affiliate of NextEra Energy Resources, acquires, manages and owns contracted clean energy projects with stable, long-term cash flows. See NEER section below for further discussion of NEP. The following diagram depicts NEE's simplified ownership structure:



(1) On January 1, 2021, FPL and Gulf Power merged, with FPL as the surviving entity. For financial reporting purposes, the FPL segment and Gulf Power will continue to be reported as separate segments in 2021.
(2) Comprises the NEER segment.

#### **FPL**

FPL is a rate-regulated electric utility engaged primarily in the generation, transmission, distribution and sale of electric energy in Florida. FPL is the largest electric utility in the state of Florida and one of the largest electric utilities in the U.S. At December 31, 2020, FPL had approximately 28,400 MW of net generating capacity, approximately 76,200 circuit miles of transmission and distribution lines and 673 substations. FPL provides service to its electric customers through integrated transmission and distribution systems th