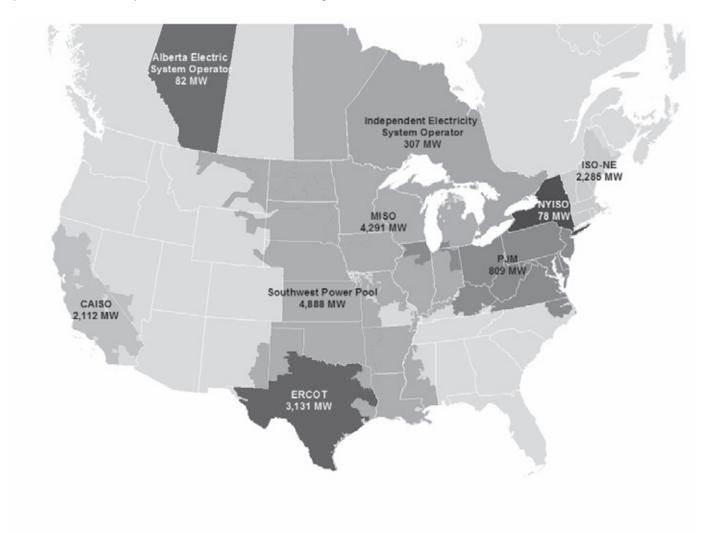

operates in all RTO and ISO jurisdictions. At December 31, 2020, NEER also had generation facilities with ownership interests in a total net generating capacity of approximately 5,913 MW that fall within reliability regions that are not under the jurisdiction of an established RTO or ISO, including 3,641 MW within the Western Electricity Coordinating Council and 1,303 MW within the SERC Reliability Corporation. Although each RTO and ISO may have differing objectives and structures, some benefits of these entities include regional planning, managing transmission congestion, developing larger wholesale markets for energy and capacity, maintaining reliability and facilitating competition among wholesale electricity providers. NEER has operations that fall within the following RTOs and ISOs:



NEER competes in different regions to differing degrees, but in general it seeks to enter into long-term bilateral contracts for the full output of its generation facilities. At December 31, 2020, approximately 92% of NEER's net generating capacity was committed under long-term contracts. Where long-term contracts are not in effect, NEER sells the output of its facilities into daily spot markets. In such cases, NEER will frequently enter into shorter term bilateral contracts, typically of less than three years duration, to hedge the price risk associated with selling into a daily spot market. Such bilateral contracts, which may be hedges

either for physical delivery or for financial (pricing) offset, serve to protect a portion of the revenue that NEER expects to derive from the associat