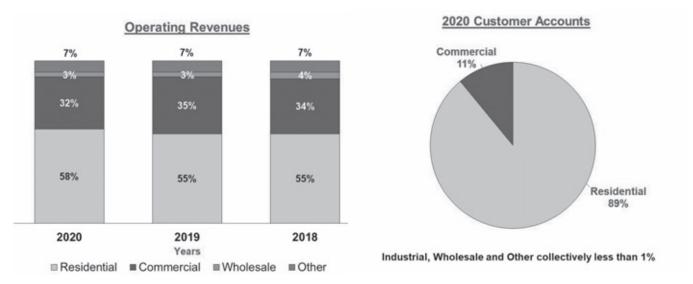

Attorney for Walmart

FLORIDA PUBLIC SERVICE COMMISSION EXPLANATION: Provide a copy of the Diversification Report included in the Type of Data Shown: company's most recently filed Annual Report as required by X Projected Test Year Ended 12/31/22 COMPANY: FLORIDA POWER & LIGHT COMPANY Rule 25-6.135, Florida Administrative Code. Provide any Prior Year Ended \_\_\_/\_\_/\_ AND SUBSIDIARIES (CONSOLIDATED) X Historical Test Year Ended 12/31/20 subsequent changes affecting the test year. DOCKET NO.: 20210015-EI Witness: Keith Ferguson Line No. (1) SEE ATTACHMENTS 1 AND 2 FOR THE MOST RECENTLY FILED DIVERSIFICATION REPORTS FOR FPL AND GULF. 1 2 3 4 5 6 7 8 9 10 11 12 13 14 15 16 17 18 19 20 21 22 23 24 25 26 27 28 29