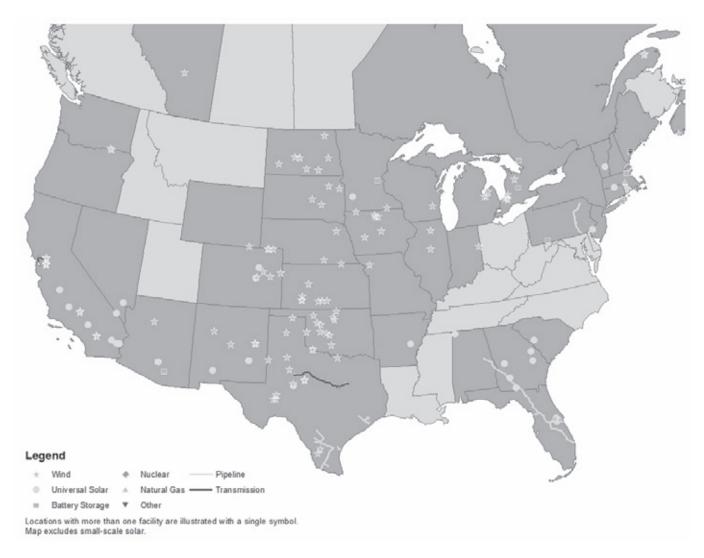

Attorney for Walmart

FLORIDA PUBLIC SERVICE COMMISSION EXPLANATION: Provide a copy of the Diversification Report included in the Type of Data Shown: company's most recently filed Annual Report as required by X Projected Test Year Ended 12/31/22 COMPANY: FLORIDA POWER & LIGHT COMPANY Rule 25-6.135, Florida Administrative Code. Provide any Prior Year Ended \_\_\_/\_\_/\_ AND SUBSIDIARIES (CONSOLIDATED) X Historical Test Year Ended 12/31/20 subsequent changes affecting the test year. DOCKET NO.: 20210015-EI Witness: Keith Ferguson Line No. (1) SEE ATTACHMENTS 1 AND 2 FOR THE MOST RECENTLY FILED DIVERSIFICATION REPORTS FOR FPL AND GULF. 1 2 3 4 5 6 7 8 9 10 11 12 13 14 15 16 17 18 19 20 21 22 23 24 25 26 27 28 29