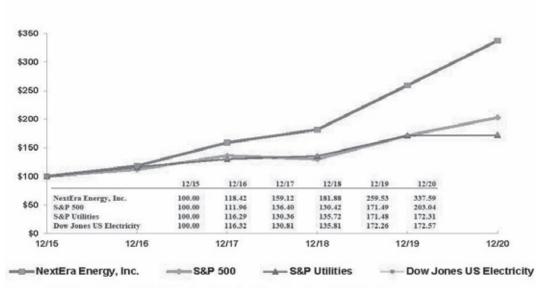

69     | \$ | 6,638                                                                                     | \$ | 1.48   | \$ | 1.94      | \$ | 3.47   |

<sup>(</sup>a) Gulf Power was acquired by NEE in January 2019. See Note 6 - Gulf Power Company.

For the five years ended December 31, 2020, NEE delivered a total shareholder return of approximately 237.6%, above the S&P 500's 103.0% return, the S&P 500 Utilities' 72.3% return and the Dow Jones U.S. Electricity's 72.6% return. The historical stock performance of NEE's common stock shown in the performance graph below is not necessarily indicative of future stock price performance.

# COMPARISON OF 5 YEAR CUMULATIVE TOTAL RETURN\*

Among NextEra Energy, Inc., the S&P 500 Index, the S&P Utilities Index and the Dow Jones US Electricity Index



\*\$100 invested on 12/31/15 in stock or index, including reinvestment of dividends. Fiscal year ending December 31.

Copyright© 2021 Standard & Poor's, a division of S&P Global. All rights reserved. Copyright© 2021 S&P Dow Jones Indices LLC, a division of S&P Global. All rights reserved.

<sup>(</sup>b) NEER's results reflect an allocation of interest expense from NEECH based on a deemed capital structure of 70% debt and differential membership interests sold by NextEra Energy Resources' subsidiaries.

<sup>(</sup>c) NEP was deconsolidated from NEER in January 2018. See Note 1 - Basis of Presentation.

# **Adjusted Earnings**

NEE prepares its financial statements under GAAP. However, management uses earnings adjusted for certain items (adjusted earnings), a non-GAAP financial measure,