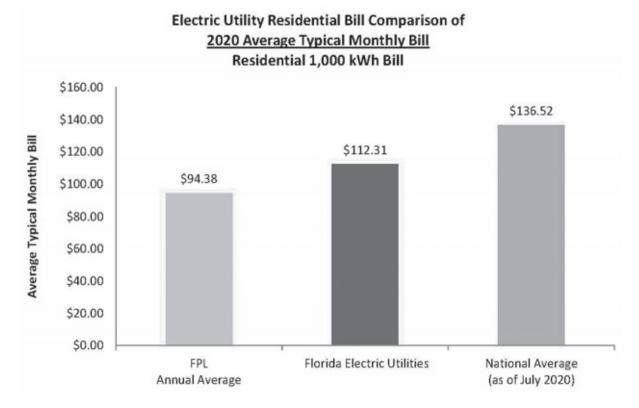

Attorney for Walmart

FLORIDA PUBLIC SERVICE COMMISSION EXPLANATION: Provide a copy of the Diversification Report included in the Type of Data Shown: company's most recently filed Annual Report as required by X Projected Test Year Ended 12/31/22 COMPANY: FLORIDA POWER & LIGHT COMPANY Rule 25-6.135, Florida Administrative Code. Provide any Prior Year Ended \_\_\_/\_\_/\_ AND SUBSIDIARIES (CONSOLIDATED) X Historical Test Year Ended 12/31/20 subsequent changes affecting the test year. DOCKET NO.: 20210015-EI Witness: Keith Ferguson Line No. (1) SEE ATTACHMENTS 1 AND 2 FOR THE MOST RECENTLY FILED DIVERSIFICATION REPORTS FOR FPL AND GULF. 1 2 3 4 5 6 7 8 9 10 11 12 13 14 15 16 17 18 19 20 21 22 23 24 25 26 27 28 29