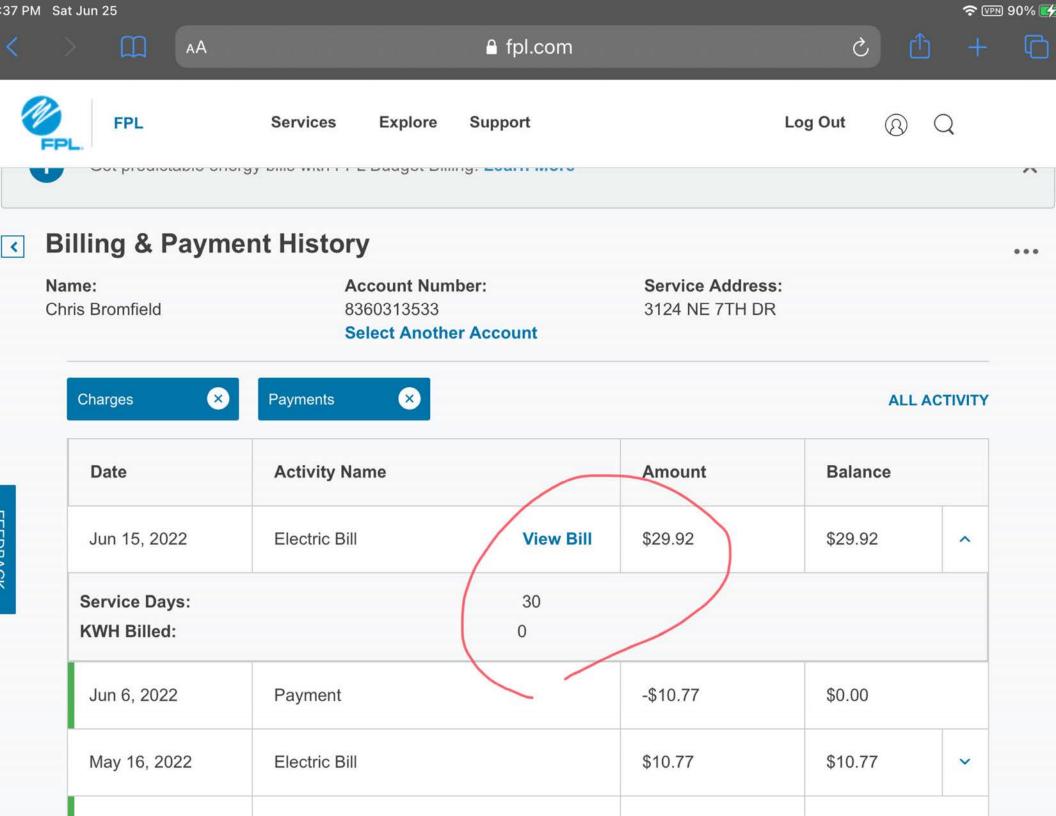

Account Number: 83603-13533

\$29.92

\$29.92

FPL.com Page 2

E001

# **BILL DETAILS**

| Amount of your last bill     | 10.77  |
|------------------------------|--------|
| Payment received - Thank you | -10.77 |
| Balance before new charges   | \$0.00 |

#### **New Charges**

Rate: RS-1 RESIDENTIAL SERVICE

Base charge: \$8.99 Minimum base bill: \$16.01

Non-fuel energy charge:

Total amount you owe

\$0.073710 per kWh First 1000 Kwh Over 1000 kWh \$0.083710 per kWh