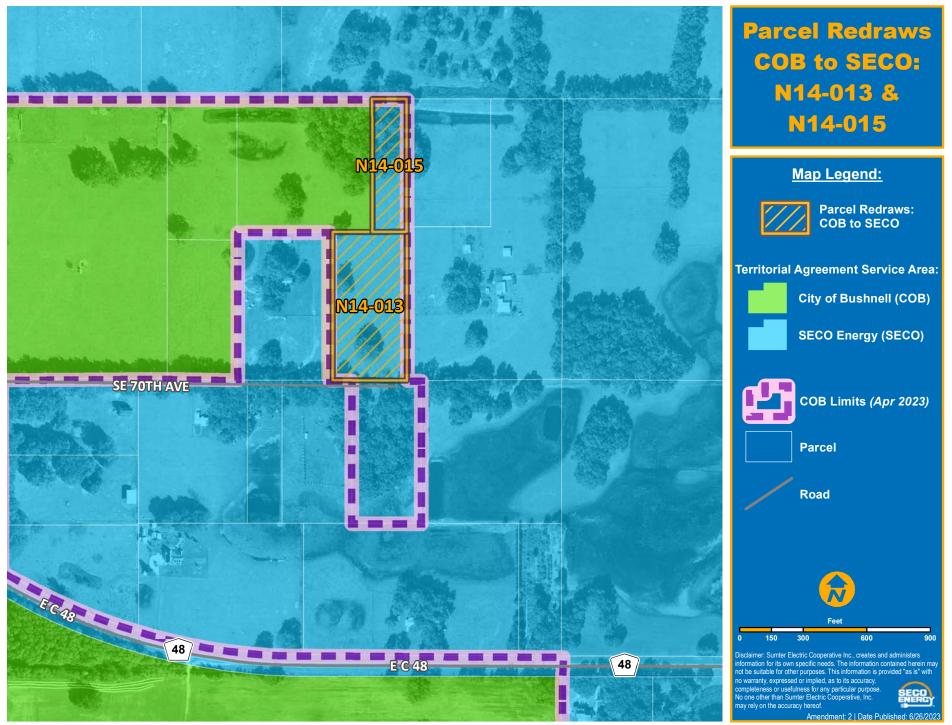

3. On December 4, 2023, the Joint Petitioners entered into a second amendment ("Second Amendment") to the Agreement, attached hereto as Attachment A, in order to transfer two parcels from Bushnell to SECO, as mutually agreed, to timely and economically allow SECO to serve new construction on such parcels.

6. The Joint Petitioners believe, and therefore represent to the Commission, that the proposed Second Amendment, and the Agreement as amended thereby, is in the public interest as it will eliminate the uneconomic duplication of services, will provide service to the two transferred parcels in an efficient and cost-effective manner, and will not cause a decrease in reliability of electrical service to existing or future customers of either Party.

7. Because the territorial area parcels addressed in the proposed Second Amendment do not currently have electric service, no customer accounts will be transferred and no written notice to customers is required.