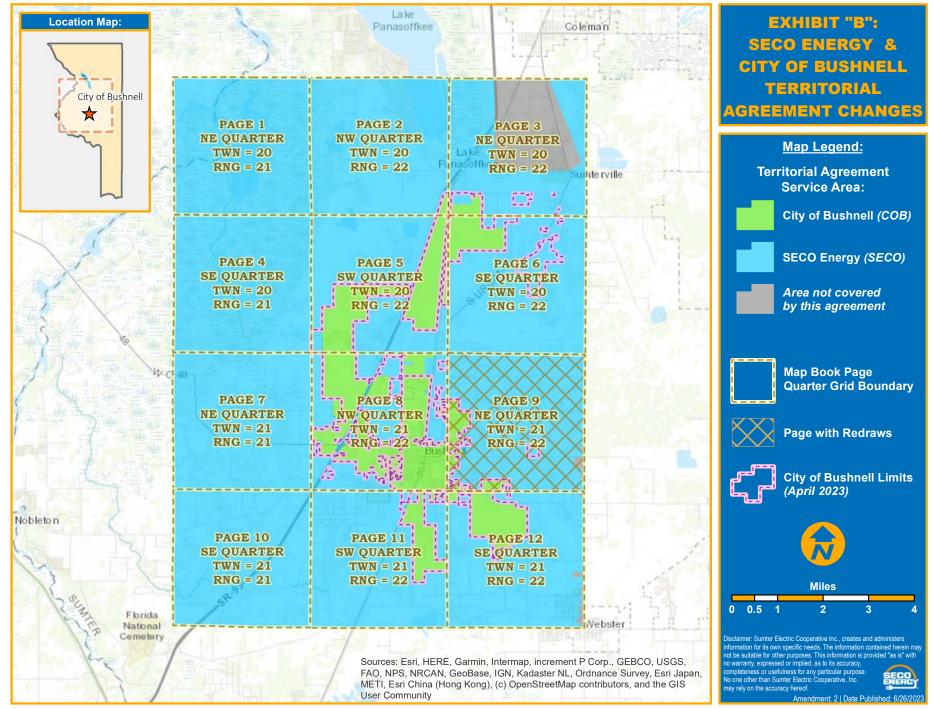

3. On December 4, 2023, the Joint Petitioners entered into a second amendment ("Second Amendment") to the Agreement, attached hereto as Attachment A, in order to transfer two parcels from Bushnell to SECO, as mutually agreed, to timely and economically allow SECO to serve new construction on such parcels.

6. The Joint Petitioners believe, and therefore represent to the Commission, that the proposed Second Amendment, and the Agreement as amended thereby, is in the public interest as it will eliminate the uneconomic duplication of services, will provide service to the two transferred parcels in an efficient and cost-effective manner, and will not cause a decrease in reliability of electrical service to existing or future customers of either Party.