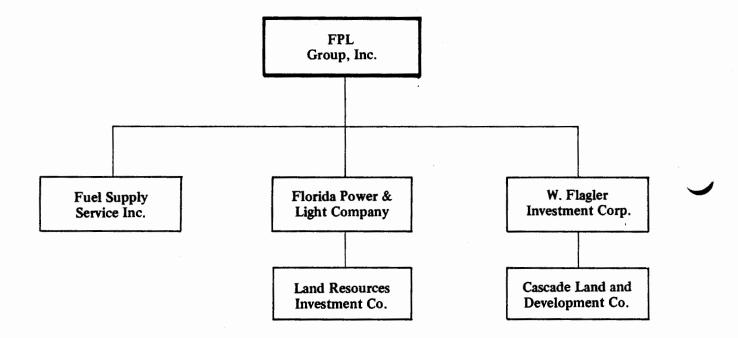

#### E. Affiliates and Relationships

FPL's wholly-owned subsidiary is Land Resources Investment Co. (LRIC), which holds real properties used or to be used by FPL in its utility operations for the purpose of increasing financing options beyond those permitted by FPL's Mortgage. The operations of LRIC are not material.

Pursuant to a corporate restructuring plan approved on December 12, 1984 by the shareholders, effective December 31, 1984, FPL Group, Inc. (Group) became the sole holder of FPL common stock and common shareholders of FPL became instead common shareholders of Group on a share-for-share basis.

As part of the restructuring, FPL transferred the common stock of two of its whollyowned subsidiaries, Fuel Supply Service, Inc. (FSS) and W. Flagler Investment Corp. (WFIC), to Group. The transfer was recorded as a dividend in 1984. The results of operations and assets of FSS and WFIC prior to the transfer were not material and were included in Other income-net and Other investments, respectively.