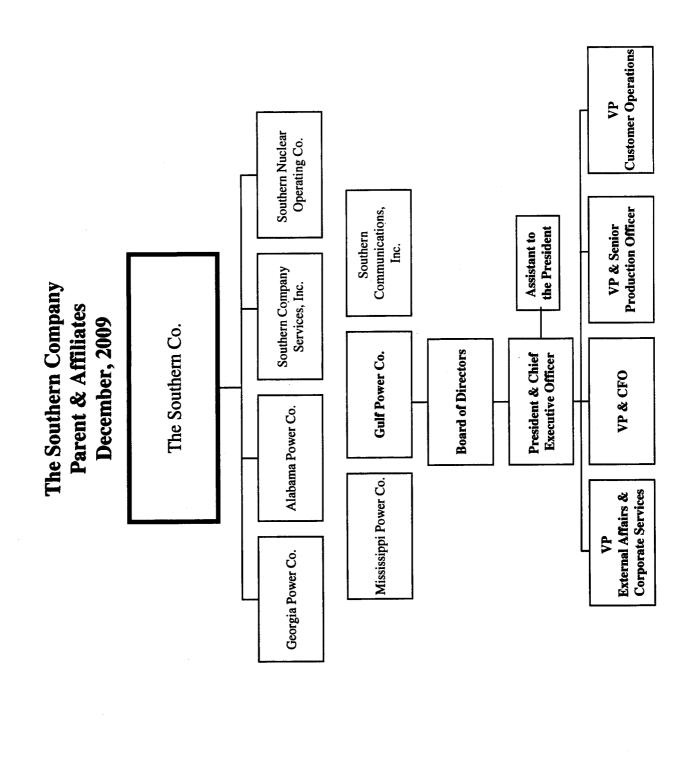

|
|                          |                                                         |
|                          |                                                         |
|                          |                                                         |
|                          |                                                         |
|                          |                                                         |
|                          |                                                         |
|                          |                                                         |
|                          |                                                         |
|                          |                                                         |



## Analysis of Diversification Activity New or Amended Contracts with Affiliated Companies

Company: Gulf Power Company

For the Year Ended December 31, 2009

| Name of Affiliated Company (a)               | Synopsis of Contract (b)                                       |
|----------------------------------------------|----------------------------------------------------------------|
| o new or amended contract, agreement, or arr | angement has transpired with affiliated companies during 2009. |
|                                              |                                                                |
|                                              |                                                                |
|                                              |